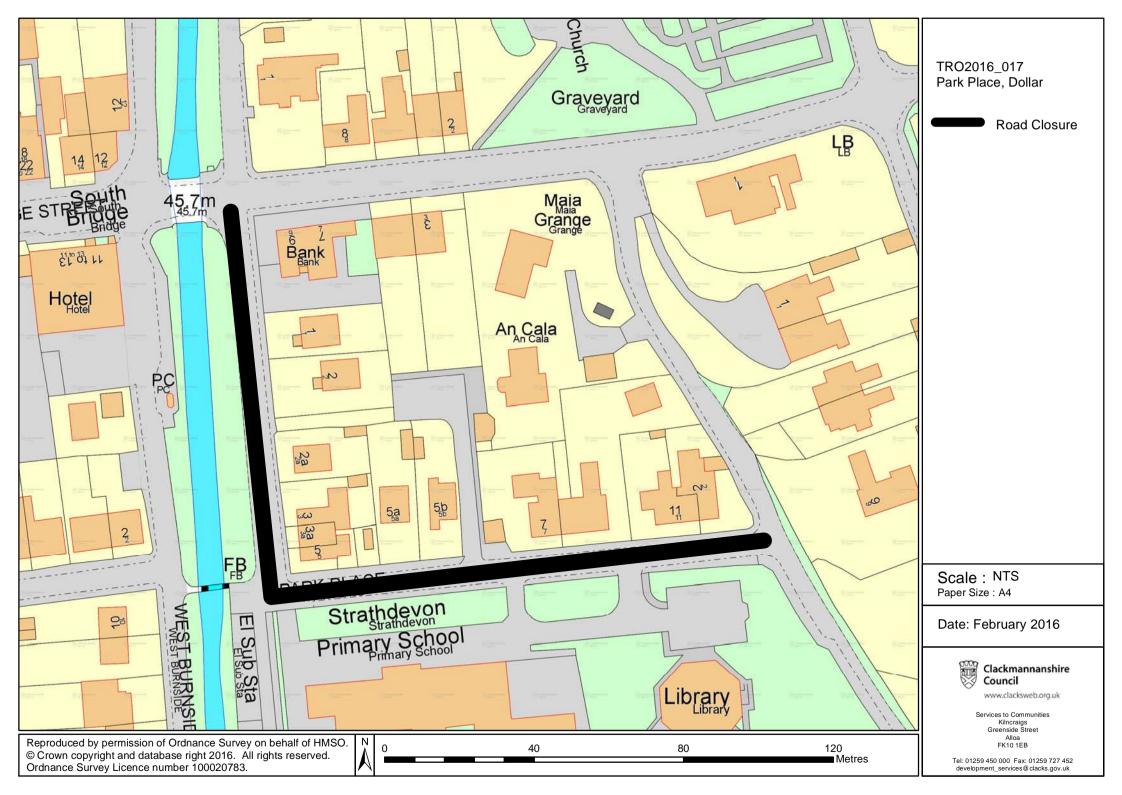

# (PARK PLACE, DOLLAR) (TEMPORARY CLOSURE) ORDER 2016

This is the plan referred to in the Clackmannanshire Council (Park Place, Dollar) (Temporary Closure) Order 2016.

Made by Clackmannanshire Council on 9th March 2016.

The period from 0800 hours on Saturday 2nd April 2016 until 1800 hours on Sunday 17th April 2016 on the section described in the Schedule attached. The temporary closure is necessary for footway/carriageway widening and street lighting works.

#### DATED THIS NINTH DAY OF MARCH, TWO THOUSAND AND SIXTEEN

Garry Dallas

Executive Director

| SCHEDULE           |                                                                                                                                                        |  |
|--------------------|--------------------------------------------------------------------------------------------------------------------------------------------------------|--|
| List of Roads      | Section of road over which temporary road closure is applicable from 0800 hours on Saturday 2nd April 2016 until 1800 hours on Sunday 17th April 2016. |  |
| Park Place, Dollar | From its junction with A91 Muckhart Road southwards, then eastwards until its junction with Lover's Loan, a distance of 245 metres or thereby.         |  |
|                    | Access to be maintained to Health Centre from one side or another depending on works.                                                                  |  |
|                    | Access to properties will be restricted so no vehicular access between 9 am to 5 pm, Monday to Friday.                                                 |  |

### The Clackmannanshire Council (Park Place, Dollar) (Temporary Closure) Order 2016

The Council has made "The Clackmannanshire Council (Park Place, Dollar) (Temporary Closure) Order 2016", under the Road Traffic Regulation Act 1984 (as amended) on 9th March 2016: to close to vehicles at Park Place, Dollar from its junction with A91 Muckhart Road southwards, then eastwards until its junction with Lover's Loan, a distance of 245 metres or thereby. The order runs from 0800 hours on Saturday 2nd April 2016 until 1800 hours on Sunday 17th April 2016 and is necessary for footway/carriageway widening and street lighting works. Access to be maintained to Health Centre from one side or another depending on works. Access to properties will be restricted so no vehicular access between 9 am to 5 pm, Monday to Friday. Full details are available on <a href="www.clacksweb.org.uk">www.clacksweb.org.uk</a> or may be examined at Clackmannanshire Council's Offices, Kilncraigs, Alloa, FK10 1EB, and any Council Office/Library, during normal office hours.