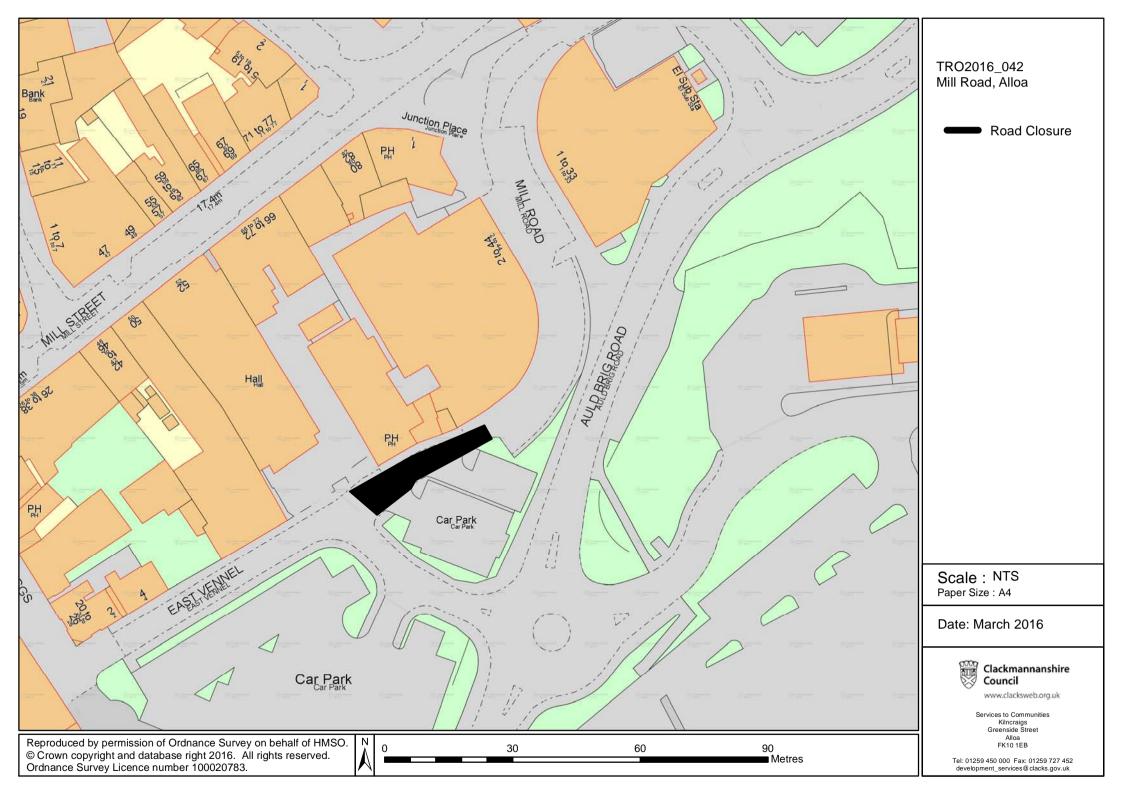

## MILL ROAD, ALLOA

## **NOTICE OF EMERGENCY TEMPORARY CLOSURE 2016**

NOTICE IS HEREBY GIVEN that, in terms of Section 14 of the Road Traffic Regulation Act 1984 (as amended), the section of road described in the Schedule attached hereto, will be closed to traffic from 0800 hours on Thursday 31st March 2016 for a period of 5 days. The emergency closure is necessary to allow works by Scottish Power to repair a fault. Access where possible.

## Garry Dallas Executive Director

Dated this Thirty First Day of March, Two Thousand and Sixteen Clackmannanshire Council, Kilncraigs, Greenside Street, Alloa, FK10 1EB

| SCHEDULE         |                                                                                                                                               |
|------------------|-----------------------------------------------------------------------------------------------------------------------------------------------|
| List of Roads    | Section of road over which temporary emergency road closure is applicable from 0800 hours on Thursday 31st March 2016 for a period of 5 days. |
| Mill Road, Alloa | From its junction with East Vennel eastwards for a distance of 35 metres or thereby.  Access where possible.                                  |