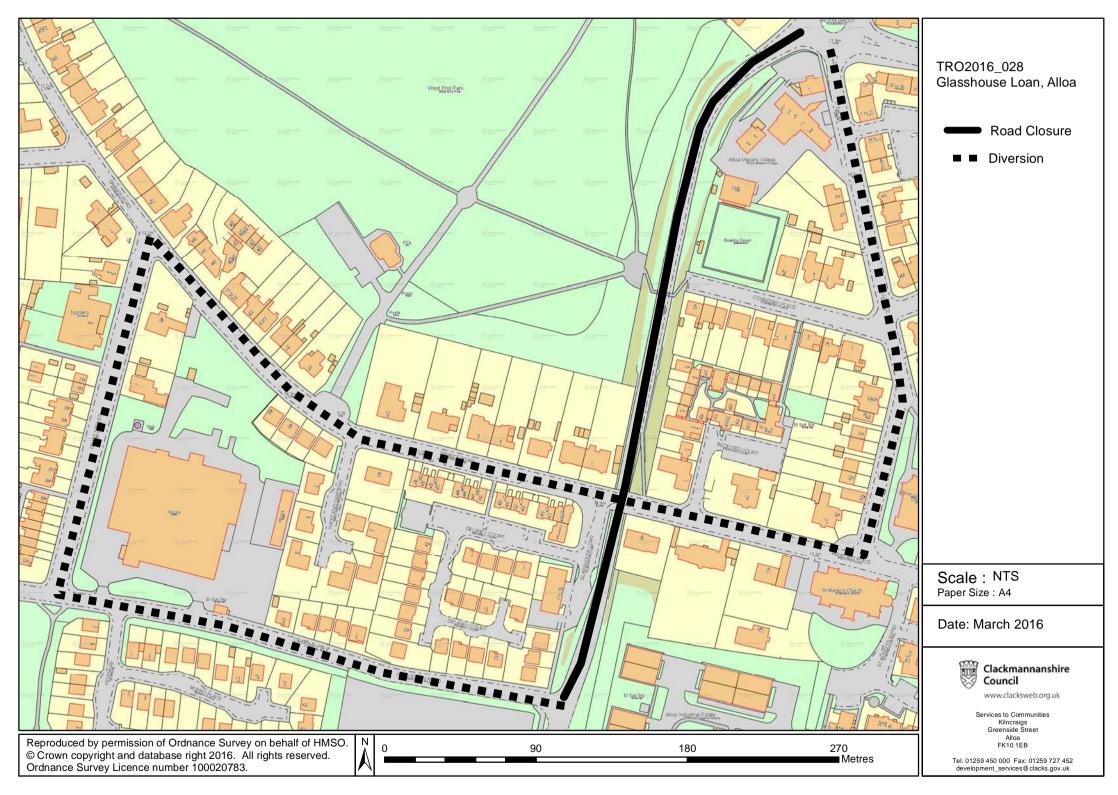

#### DATED THIS TWENTY NINTH DAY OF MARCH, TWO THOUSAND AND SIXTEEN

Garry Dallas

Executive Director

| SCHEDULE                  |                                                                                                                                         |
|---------------------------|-----------------------------------------------------------------------------------------------------------------------------------------|
| List of Roads             | Section of road over which temporary road closure is applicable from 0900 hours until 1600 hours on Tuesday 12th April 2016.            |
| Glasshouse Loan,<br>Alloa | From its junction with A907 Ludgate Roundabout southwards until its junction with Caledonian Road, a distance of 440 metres or thereby. |
| Diversion                 | Via Ludgate, Bedford Place, Grange Road, Grant Street, Caledonian Road and vice versa.                                                  |

## The Clackmannanshire Council (Glasshouse Loan, Alloa) (Temporary Closure) Order 2016

The Council has made "The Clackmannanshire Council (Glasshouse Loan, Alloa) (Temporary Closure) Order 2016", under the Road Traffic Regulation Act 1984 (as amended) on 29th March 2016: to close to vehicles at **Glasshouse Loan, Alloa** from its junction with A907 Ludgate Roundabout southwards until its junction with Caledonian Road, a distance of 440 metres or thereby. (Diversion: Via Ludgate, Bedford Place, Grange Road, Grant Street, Caledonian Road and vice versa). The order runs from 0900 hours until 1600 hours on Tuesday 12th April 2016 and is required to facilitate tree works in road verges. Full details are available on <a href="www.clacksweb.org.uk">www.clacksweb.org.uk</a> or may be examined at Clackmannanshire Council's Offices, Kilncraigs, Alloa, FK10 1EB, and any Council Office/Library, during normal office hours.

# Garry Dallas Executive Director

| SCHEDULE                  |                                                                                                                                         |  |
|---------------------------|-----------------------------------------------------------------------------------------------------------------------------------------|--|
| List of Roads             | Section of road over which temporary road closure is applicable from 0900 hours until 1600 hours on Tuesday 12th April 2016.            |  |
| Glasshouse Loan,<br>Alloa | From its junction with A907 Ludgate Roundabout southwards until its junction with Caledonian Road, a distance of 440 metres or thereby. |  |
| Diversion                 | Via Ludgate, Bedford Place, Grange Road, Grant Street, Caledonian Road and vice versa.                                                  |  |

## (GLASSHOUSE LOAN, ALLOA) (TEMPORARY CLOSURE) ORDER 2016

This is the plan referred to in the Clackmannanshire Council (Glasshouse Loan, Alloa) (Temporary Closure) Order 2016.

Made by Clackmannanshire Council on 29th March 2016.