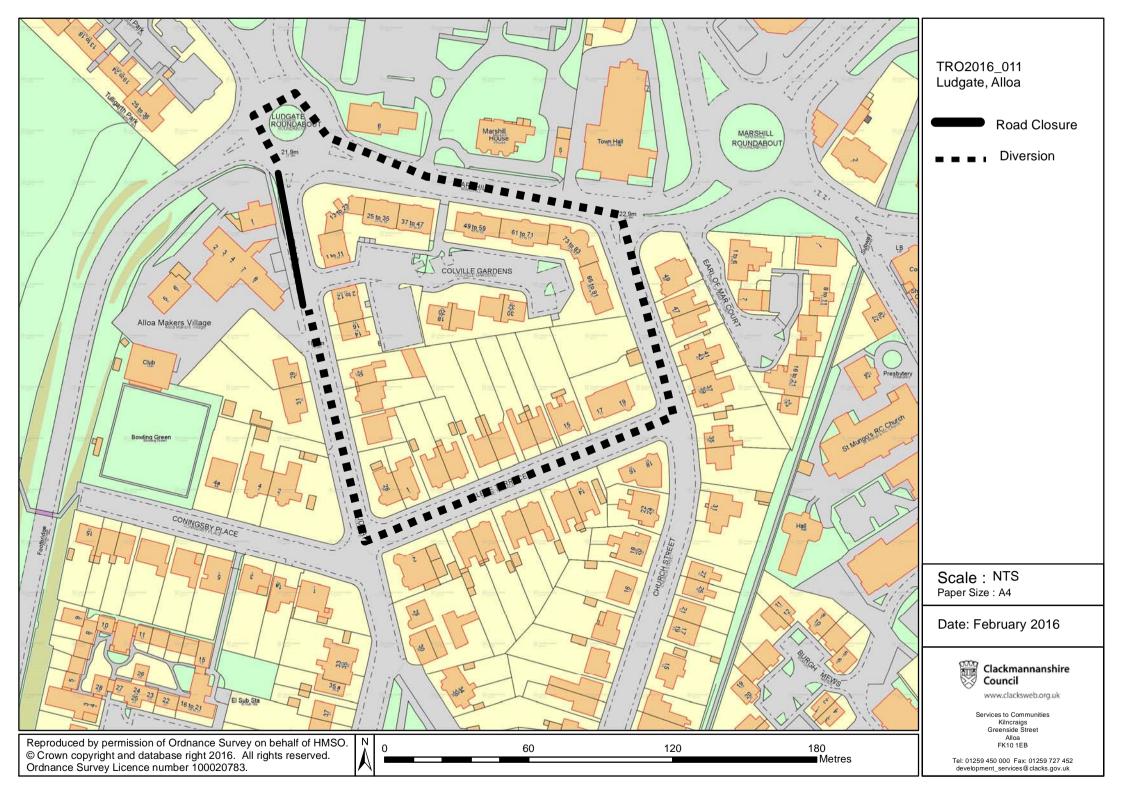

## LUDGATE, ALLOA

## **NOTICE OF EMERGENCY TEMPORARY CLOSURE 2016**

NOTICE IS HEREBY GIVEN that, in terms of Section 14 of the Road Traffic Regulation Act 1984 (as amended), the section of road described in the Schedule attached hereto, will be closed to traffic from 0800 until 1800 hours on Thursday 3rd March 2016. The emergency closure is necessary for BT/MUS carrying out emergency Network Works.

## Garry Dallas Executive Director

Dated this Twenty Fifth Day of February, Two Thousand and Sixteen Clackmannanshire Council, Kilncraigs, Greenside Street, Alloa, FK10 1EB

| SCHEDULE       |                                                                                                                                               |
|----------------|-----------------------------------------------------------------------------------------------------------------------------------------------|
| List of Roads  | Section of road over which temporary emergency road closure is applicable from 0800 hours until 1800 hours on Thursday 3rd March 2016.        |
| Ludgate, Alloa | Northbound From its junction with Colville Gardens northwards until its junction with Ludgate Roundabout, a distance of 65 metres or thereby. |
| Diversion      | Via Marshill, Church Street, Glebe Terrace and Ludgate.                                                                                       |