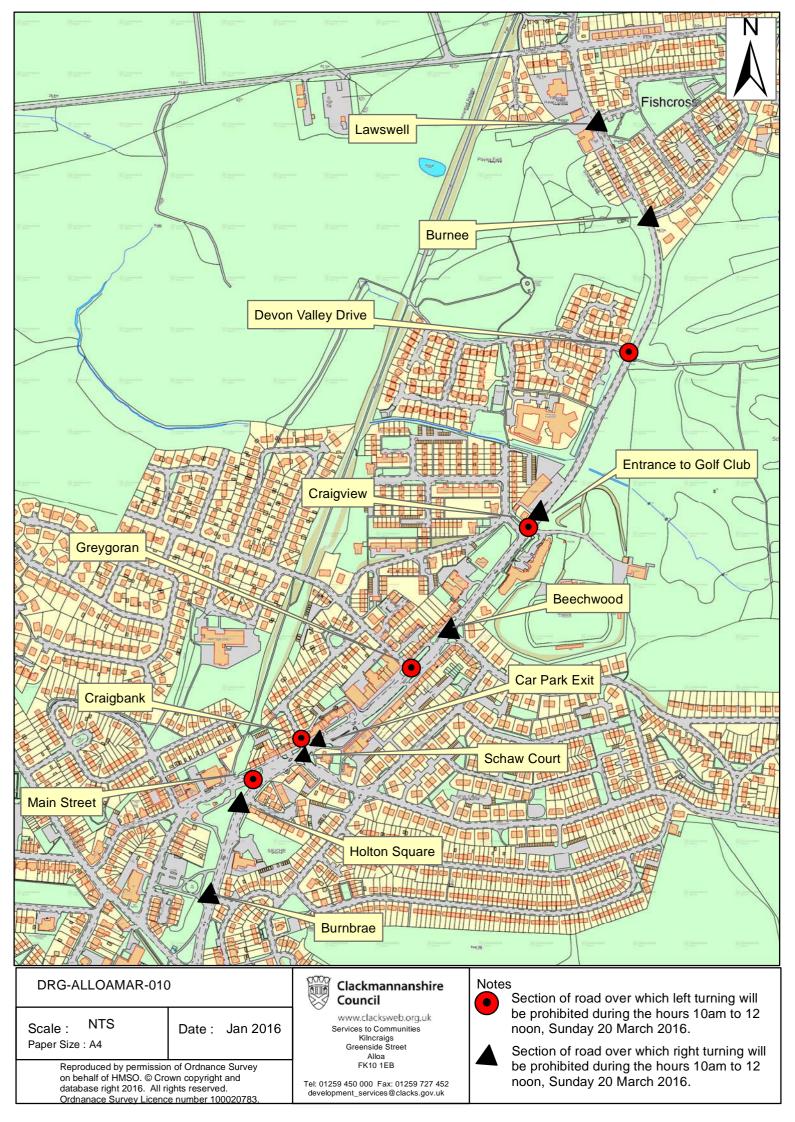

## DATED THIS TENTH DAY OF FEBRUARY, TWO THOUSAND AND SIXTEEN

Garry Dallas Executive Director

Clackmannanshire Council Kilncraigs ALLOA FK10 1EB

| SCHEDULE                            |                                                                                                                                   |  |
|-------------------------------------|-----------------------------------------------------------------------------------------------------------------------------------|--|
| List of Roads                       | Section of road over which LEFT turning will be prohibited during the period 1000 hours to 1200 hours on Sunday 20th March 2016.  |  |
| Devon Valley Drive, Sauchie         | At the junction of Devon Valley Drive, Sauchie with A908 Alloa Road, Sauchie.                                                     |  |
| Greygoran, Sauchie                  | At the junction of Greygoran, Sauchie with A908 Main Street, Sauchie.                                                             |  |
| Craigview, Sauchie                  | At the junction with Craigview, Sauchie with A908 Main Street, Sauchie.                                                           |  |
| Main Street, Sauchie (uncl.)        | At the junction with Main Street, Sauchie (uncl.) with A908 Main Street, Sauchie.                                                 |  |
| Craigbank, Sauchie                  | At the junction with Craigbank, Sauchie with A908 Main Street, Sauchie.                                                           |  |
| List of Roads                       | Section of road over which RIGHT turning will be prohibited during the period 1000 hours to 1200 hours on Sunday 20th March 2016. |  |
| Beechwood, Sauchie                  | At the junction of Beechwood, Sauchie with A908 Main Street, Sauchie.                                                             |  |
| Burnbrae, Sauchie                   | At the junction of Burnbrae, Sauchie with A908 Main Street, Sauchie.                                                              |  |
| Burnee, Fishcross                   | At the junction of Burnee, Fishcross with A908 Alloa Road, Fishcross.                                                             |  |
| Car Park at Library, Sauchie        | At the junction of Car Park at Library, Sauchie with A908 Main Street, Sauchie.                                                   |  |
| Holton Square, Sauchie              | At the junction of Holton Square, Sauchie with A908 Main Street, Sauchie.                                                         |  |
| Lawswell / Alloa Road,<br>Fishcross | At the junction of Lawswell / Alloa Road, Fishcross with A908 Alloa Road, Fishcross.                                              |  |
| Schaw Court, Sauchie                | At the junction of Schaw Court, Sauchie with A908 Main Street, Sauchie.                                                           |  |
| Schawpark Golf Club,<br>Sauchie     | At the junction of Schawpark Golf Club, Sauchie with A908 Main Street, Sauchie.                                                   |  |
| Alternative Route                   | Local traffic diversion routes will be signposted                                                                                 |  |

#### The Clackmannanshire Council (Alloa Half Marathon) (Temporary Prohibition of Turning) Order 2016

The Council has made "The Clackmannanshire Council (Alloa Half Marathon) (Temporary Prohibition of Turning) Order 2016, under the Road Traffic Regulation Act 1984 (as amended) on 10th February 2016: to prohibit Left turning on the sections of road from Devon Valley Drive, Sauchie, (at the junction of Devon Valley Drive, Sauchie with A908 Alloa Road, Sauchie); Greygoran, Sauchie, (at the junction of Greygoran, Sauchie with A908 Main Street, Sauchie); Craigview, Sauchie, (at the junction with Craigview, Sauchie with A908 Main Street, Sauchie); Main Street, Sauchie (uncl.), (at the junction with Main Street, Sauchie (uncl.) with A908 Main Street, Sauchie); Craigbank, Sauchie, (at the junction with Craigbank, Sauchie with A908 Main Street, Sauchie); and the sections of road over which **RIGHT turning** will be prohibited from **Beechwood**, **Sauchie**, (at the junction of Beechwood, Sauchie with A908 Main Street, Sauchie); Burnbrae, Sauchie, (at the junction of Burnbrae, Sauchie with A908 Main Street, Sauchie); Burnee, Fishcross, (at the junction of Burnee, Fishcross with A908 Alloa Road, Fishcross); Car Park at Library, Sauchie, (at the junction of Car Park at Library, Sauchie with A908 Main Street, Sauchie); Holton Square, Sauchie, (at the junction of Holton Square, Sauchie with A908 Main Street, Sauchie); Lawswell / Alloa Road, Fishcross, (at the junction of Lawswell / Alloa Road, Fishcross with A908 Alloa Road, Fishcross); Schaw Court, Sauchie, (at the junction of Schaw Court, Sauchie with A908 Main Street, Sauchie); and Schawpark Golf Club, Sauchie, (at the junction of Schawpark Golf Club, Sauchie with A908 Main Street, Sauchie). (Alternative Route: Local traffic diversion routes will be signposted). The order runs from 1000 hours until 1200 hours on Sunday 20th March 2016 and is required to facilitate the safe passage of participants in the Alloa Half Marathon. Full details are available on www.clacksweb.org.uk or may be examined at Clackmannanshire Council's Offices, Kilncraigs, Alloa, FK10 1EB, and any Council Office/Library, during normal office hours.

# Garry Dallas **Executive Director**

Clackmannanshire Council, Kilncraigs, ALLOA, FK10 1EB

| SCHEDULE                        |                                                                                                                                   |
|---------------------------------|-----------------------------------------------------------------------------------------------------------------------------------|
| List of Roads                   | Section of road over which LEFT turning will be prohibited during the period 1000 hours to 1200 hours on Sunday 20th March 2016.  |
| Devon Valley Drive, Sauchie     | At the junction of Devon Valley Drive, Sauchie with A908 Alloa Road, Sauchie.                                                     |
| Greygoran, Sauchie              | At the junction of Greygoran, Sauchie with A908 Main Street, Sauchie.                                                             |
| Craigview, Sauchie              | At the junction with Craigview, Sauchie with A908 Main Street, Sauchie.                                                           |
| Main Street, Sauchie (uncl.)    | At the junction with Main Street, Sauchie (uncl.) with A908 Main Street, Sauchie.                                                 |
| Craigbank, Sauchie              | At the junction with Craigbank, Sauchie with A908 Main Street, Sauchie.                                                           |
| List of Roads                   | Section of road over which RIGHT turning will be prohibited during the period 1000 hours to 1200 hours on Sunday 20th March 2016. |
| Beechwood, Sauchie              | At the junction of Beechwood, Sauchie with A908 Main Street, Sauchie.                                                             |
| Burnbrae, Sauchie               | At the junction of Burnbrae, Sauchie with A908 Main Street, Sauchie.                                                              |
| Burnee, Fishcross               | At the junction of Burnee, Fishcross with A908 Alloa Road, Fishcross.                                                             |
| Car Park at Library, Sauchie    | At the junction of Car Park at Library, Sauchie with A908 Main Street, Sauchie.                                                   |
| Holton Square, Sauchie          | At the junction of Holton Square, Sauchie with A908 Main Street, Sauchie.                                                         |
| Lawswell / Alloa Road,          | At the junction of Lawswell / Alloa Road, Fishcross with A908 Alloa Road, Fishcross                                               |
| Fishcross                       |                                                                                                                                   |
| Schaw Court, Sauchie            | At the junction of Schaw Court, Sauchie with A908 Main Street, Sauchie.                                                           |
| Schawpark Golf Club,<br>Sauchie | At the junction of Schawpark Golf Club, Sauchie with A908 Main Street, Sauchie.                                                   |
| Alternative Route               | Local traffic diversion routes will be signposted                                                                                 |

#### (ALLOA HALF MARATHON) (TEMPORARY PROHIBITION OF TURNING) ORDER 2016

This is the plan referred to in the Clackmannanshire Council (Alloa Half Marathon) (Temporary Prohibition of Turning) Order 2016.