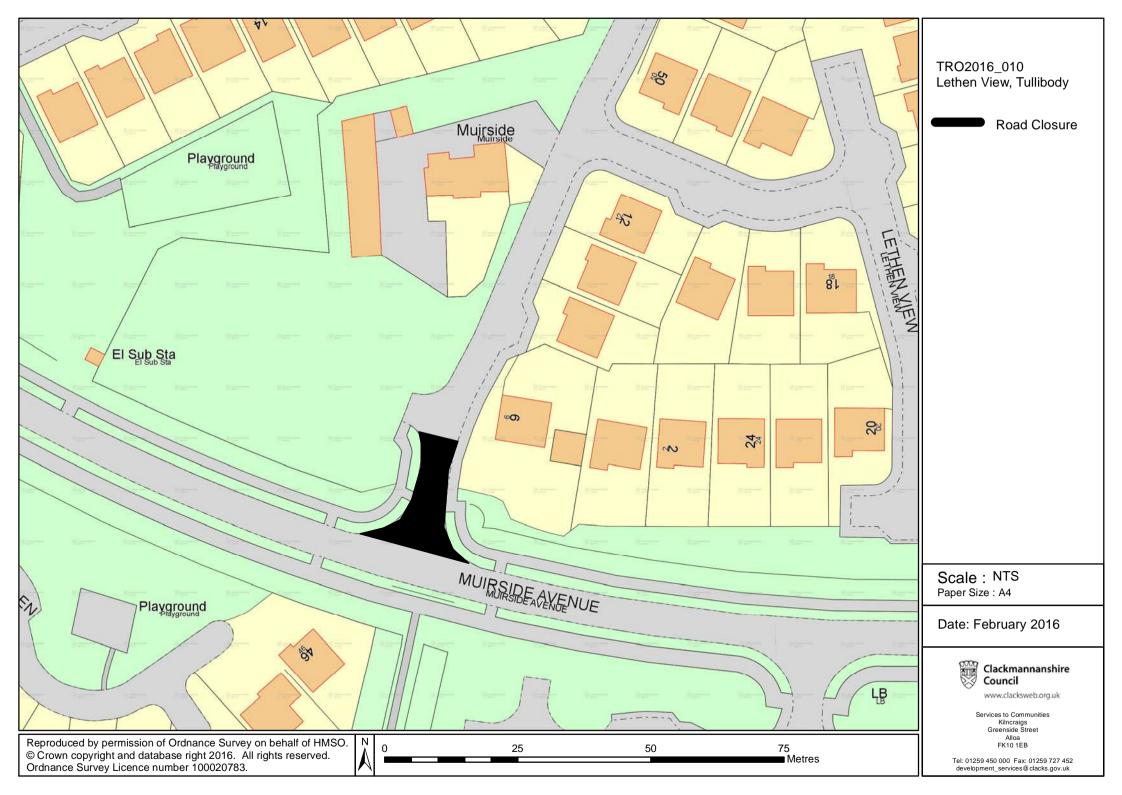

## (LETHEN VIEW, TULLIBODY) (TEMPORARY CLOSURE) ORDER 2016

This is the plan referred to in the Clackmannanshire Council (Lethen View, Tullibody) (Temporary Closure) Order 2016.

Made by Clackmannanshire Council on 5th February 2016.

The period from 0930 hours until 1530 hours on Monday 22nd February 2016 on the section described in the Schedule attached. The temporary closure is required to repair defective ironwork.

# Garry Dallas Executive Director

Clackmannanshire Council, Kilncraigs, ALLOA, FK10 1EB

| SCHEDULE               |                                                                                                                                |
|------------------------|--------------------------------------------------------------------------------------------------------------------------------|
| List of Roads          | Section of road over which temporary road closure is applicable from 0930 hours until 1530 hours on Monday 22nd February 2016. |
| Lethen View, Tullibody | From its junction with Muirside Avenue northwards for a distance of 20 metres or thereby.                                      |