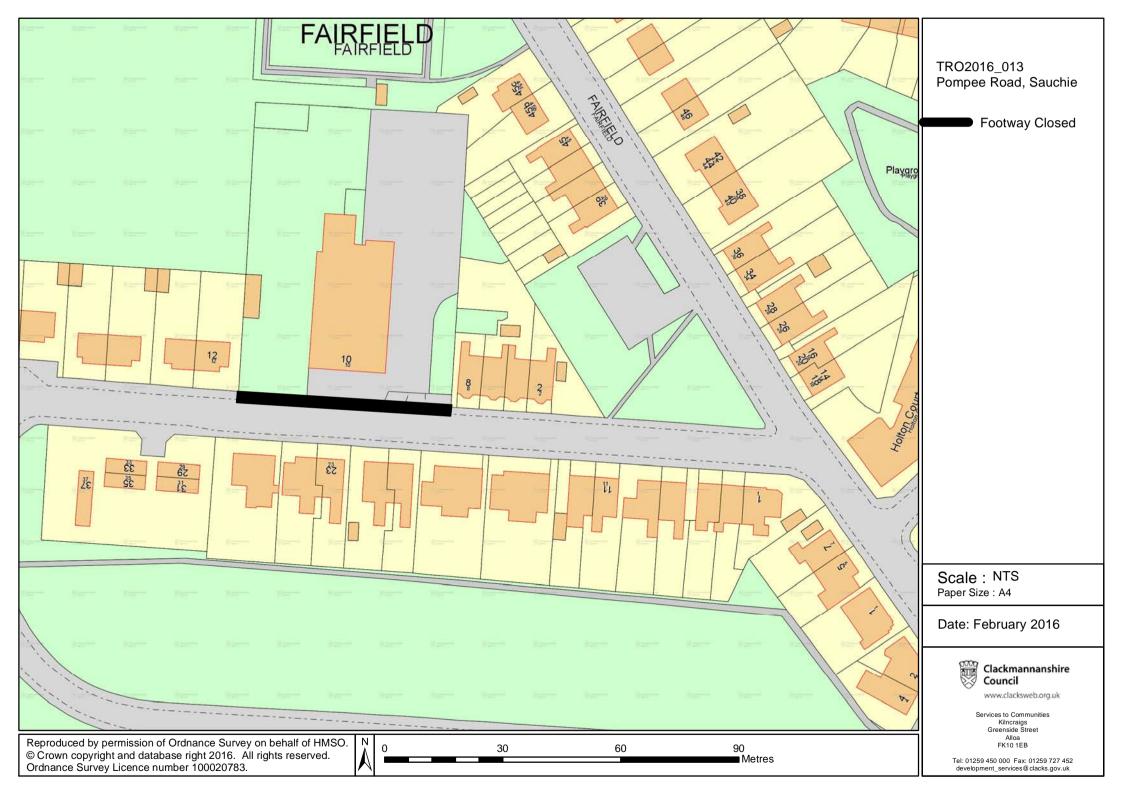

#### Garry Dallas Executive Director

Clackmannanshire Council, Kilncraigs, ALLOA, FK10 1EB

| SCHEDULE                |                                                                                                                                                         |
|-------------------------|---------------------------------------------------------------------------------------------------------------------------------------------------------|
| Length of Footway       | Section of footpath which a footway closure will be applicable from 0800 hours on Monday 15th February 2016 until 1700 hours on Friday 15th April 2016. |
| Pompee Road,<br>Sauchie | North side.<br>From the east boundary fence of no. 8 westwards for a distance of 56 metres or thereby.                                                  |

## Garry Dallas Executive Director

Clackmannanshire Council Kilncraigs ALLOA FK10 1EB

| SCHEDULE                |                                                                                                                                                         |
|-------------------------|---------------------------------------------------------------------------------------------------------------------------------------------------------|
| Length of Footway       | Section of footpath which a footway closure will be applicable from 0800 hours on Monday 15th February 2016 until 1700 hours on Friday 15th April 2016. |
| Pompee Road,<br>Sauchie | North side.<br>From the east boundary fence of no. 8 westwards for a distance of 56 metres or thereby.                                                  |

## (POMPEE ROAD, SAUCHIE) (TEMPORARY FOOTWAY CLOSURE) ORDER 2016

This is the plan referred to in the Clackmannanshire Council (Pompee Road, Sauchie) (Temporary Footway Closure) Order 2016.

Made by Clackmannanshire Council on 5th February 2016.