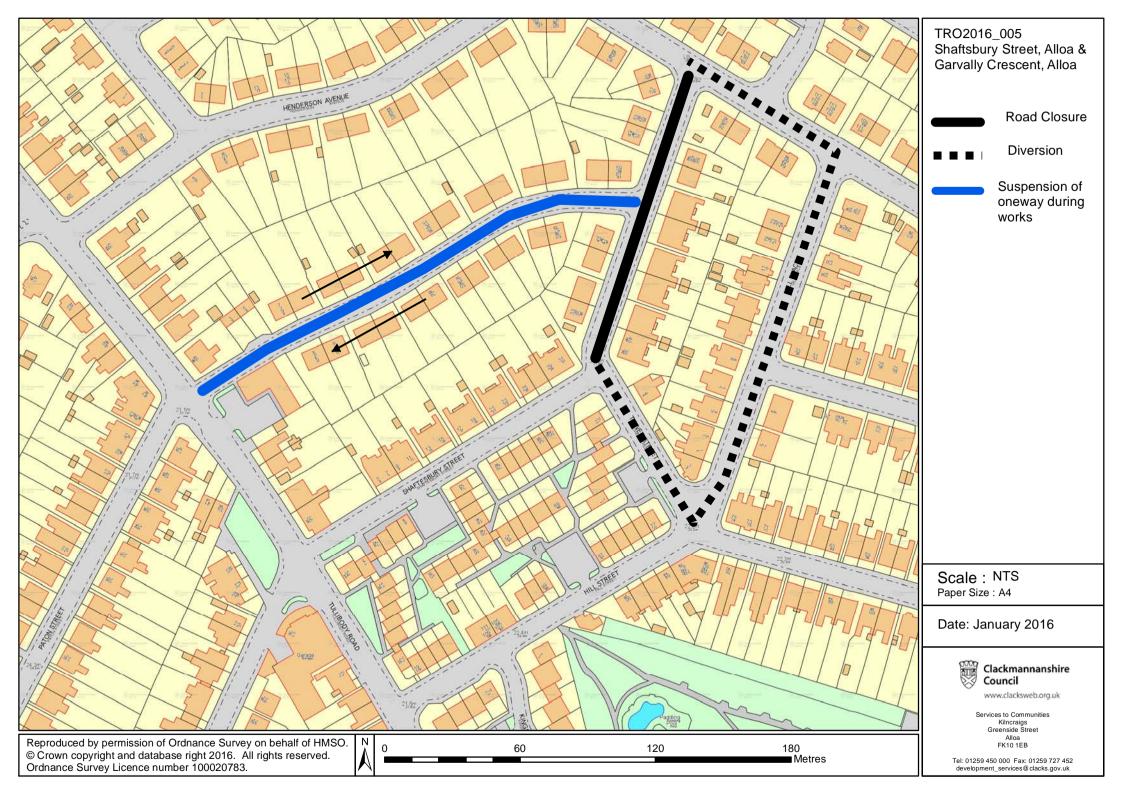

# (GARVALLY CRESCENT, ALLOA) (TEMPORARY SUSPENSION OF ONE WAY) ORDER 2016

This is the plan referred to in the Clackmannanshire Council (Garvally Crescent, Alloa) (Temporary Suspension of One Way) Order 2016.

### The Clackmannanshire Council (Garvally Crescent, Alloa) (Temporary Suspension of One Way) Order 2016

The Council has made "The Clackmannanshire Council (Garvally Crescent, Alloa) (Temporary Suspension of One Way) Order 2016", under the Road Traffic Regulation Act 1984 (as amended) on 19th January 2016: to temporarily suspend the one way traffic system at Garvally Crescent, Alloa from its junction with Tullibody Road northwards until its junction with Shaftesbury Street, a distance of 215 metres or thereby. The order runs from 0800 hours on Monday 7th March 2016 for a period of 5 days or until completion and is required to allow access and egress from Garvally Crescent for residents. Full details are available on <a href="https://www.clacksweb.org.uk">www.clacksweb.org.uk</a> or may be examined at Clackmannanshire Council's Offices, Kilncraigs, Alloa, FK10 1EB, and any Council Office/Library, during normal office hours.

The effect of this Order shall be to temporarily suspend the one way traffic system:-

The period from 0800 hours on Monday 7th March 2016 for a period of 5 days or until completion in the section described in the Schedule attached. The temporary closure is required to allow access and egress from Garvally Crescent for residents.

### Garry Dallas Executive Director

Clackmannanshire Council, Kilncraigs, ALLOA, FK10 1EB

| SCHEDULE                    |                                                                                                                                                               |  |
|-----------------------------|---------------------------------------------------------------------------------------------------------------------------------------------------------------|--|
| List of Roads               | Section of road over which temporary suspension of one way is applicable from 0800 hours on Monday 7th March 2016 for a period of 5 days or until completion. |  |
| Garvally Crescent,<br>Alloa | From its junction with Tullibody Road northwards until its junction with Shaftesbury Street, a distance of 215 metres or thereby.                             |  |

### Garry Dallas Executive Director

Clackmannanshire Council Kilncraigs ALLOA FK10 1EB

| SCHEDULE                    |                                                                                                                                                               |
|-----------------------------|---------------------------------------------------------------------------------------------------------------------------------------------------------------|
| List of Roads               | Section of road over which temporary suspension of one way is applicable from 0800 hours on Monday 7th March 2016 for a period of 5 days or until completion. |
| Garvally Crescent,<br>Alloa | From its junction with Tullibody Road northwards until its junction with Shaftesbury Street, a distance of 215 metres or thereby.                             |