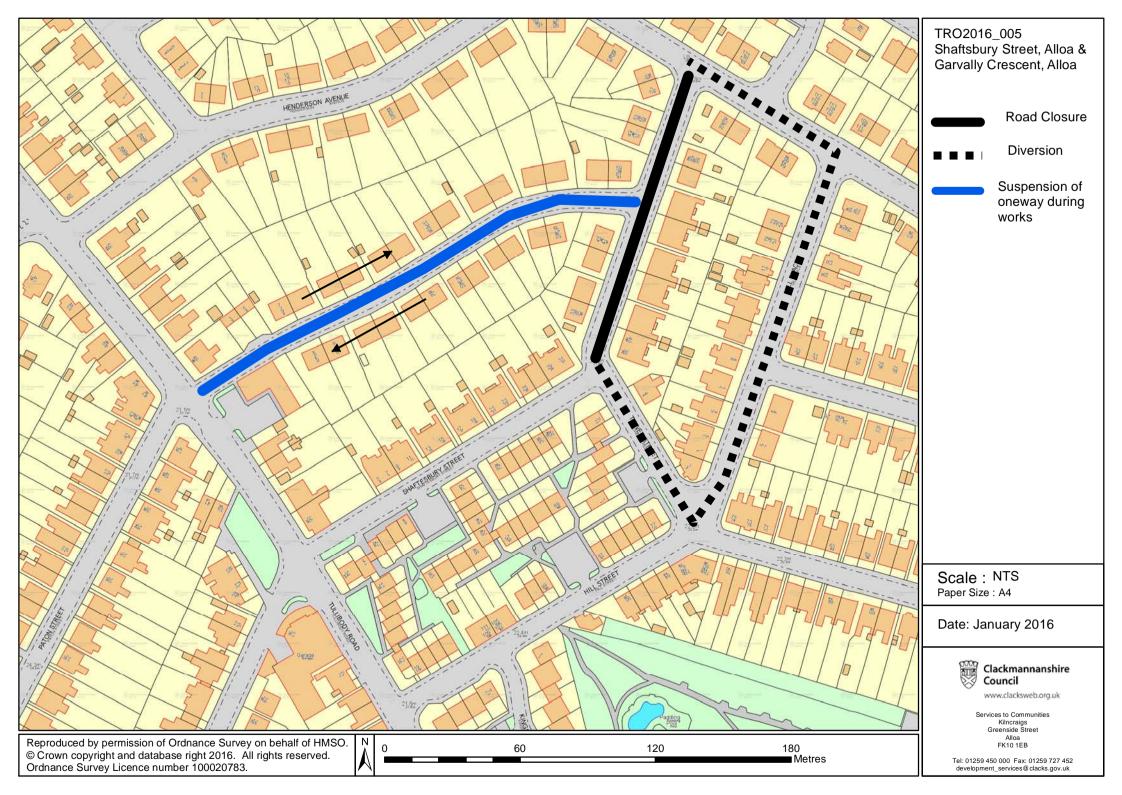

# Garry Dallas Executive Director

Clackmannanshire Council, Kilncraigs, ALLOA, FK10 1EB

resurfacing works.

| SCHEDULE                     |                                                                                                                                                      |
|------------------------------|------------------------------------------------------------------------------------------------------------------------------------------------------|
| List of Roads                | Section of road over which temporary road closure is applicable from 0800 hours on Monday 7th March 2016 for a period of 5 days or until completion. |
| Shaftesbury Street,<br>Alloa | From its junction with Ashley Terrace southwards to its junction with Tower Street, a distance of 135 metres or thereby.                             |

## The Clackmannanshire Council (Shaftesbury Street, Alloa) (Temporary Closure) Order 2016

The Council has made "The Clackmannanshire Council (Shaftesbury Street, Alloa) (Temporary Closure) Order 2016", under the Road Traffic Regulation Act 1984 (as amended) on 19th January 2016: to close to vehicles at Shaftesbury Street, Alloa from its junction with Ashley Terrace southwards to its junction with Tower Street, a distance of 135 metres or thereby. The order runs from 0800 hours on Monday 7th March 2016 for a period of 5 days or until completion and is necessary for resurfacing works. Full details are available on <a href="www.clacksweb.org.uk">www.clacksweb.org.uk</a> or may be examined at Clackmannanshire Council's Offices, Kilncraigs, Alloa, FK10 1EB, and any Council Office/Library, during normal office hours.

The effect of this Order shall be to close to vehicles:-

The period from 0800 hours on Monday 7th March 2016 for a period of 5 days or until completion in the section described in the Schedule attached. The temporary closure is required for resurfacing works.

# Garry Dallas Executive Director

Clackmannanshire Council Kilncraigs ALLOA FK10 1EB

| SCHEDULE                     |                                                                                                                                                      |
|------------------------------|------------------------------------------------------------------------------------------------------------------------------------------------------|
| List of Roads                | Section of road over which temporary road closure is applicable from 0800 hours on Monday 7th March 2016 for a period of 5 days or until completion. |
| Shaftesbury Street,<br>Alloa | From its junction with Ashley Terrace southwards to its junction with Tower Street, a distance of 135 metres or thereby.                             |

# (SHAFTESBURY STREET, ALLOA) (TEMPORARY CLOSURE) ORDER 2016

This is the plan referred to in the Clackmannanshire Council (Shaftesbury Street, Alloa) (Temporary Closure) Order 2016.

Made by Clackmannanshire Council on 19th January 2016.