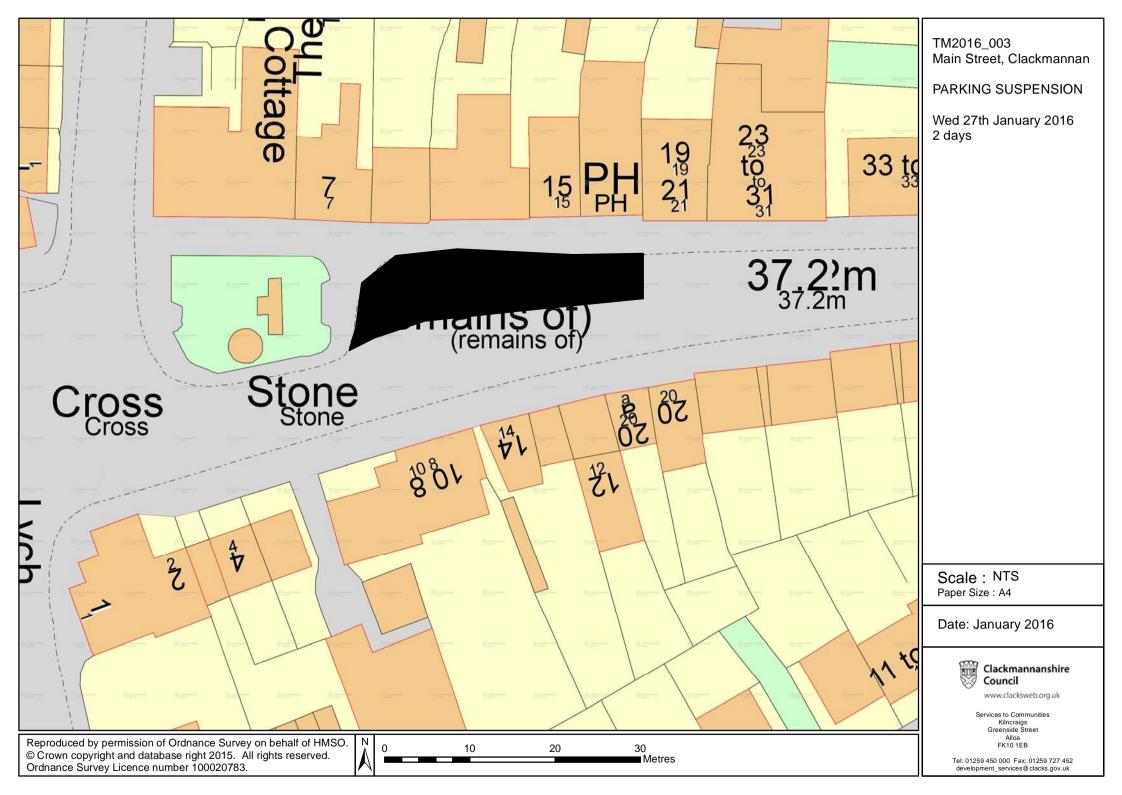

### (MAIN STREET, CLACKMANNAN) (TEMPORARY PARKING SUSPENSION) ORDER 2016

This is the plan referred to in the Clackmannanshire Council (Main Street, Clackmannan) (Temporary Parking Suspension) Order 2016.

Made by Clackmannanshire Council on 14th January 2016.

Garry Dallas **Executive Director** 

Clackmannanshire Council Kilncraigs ALLOA FK10 1EB