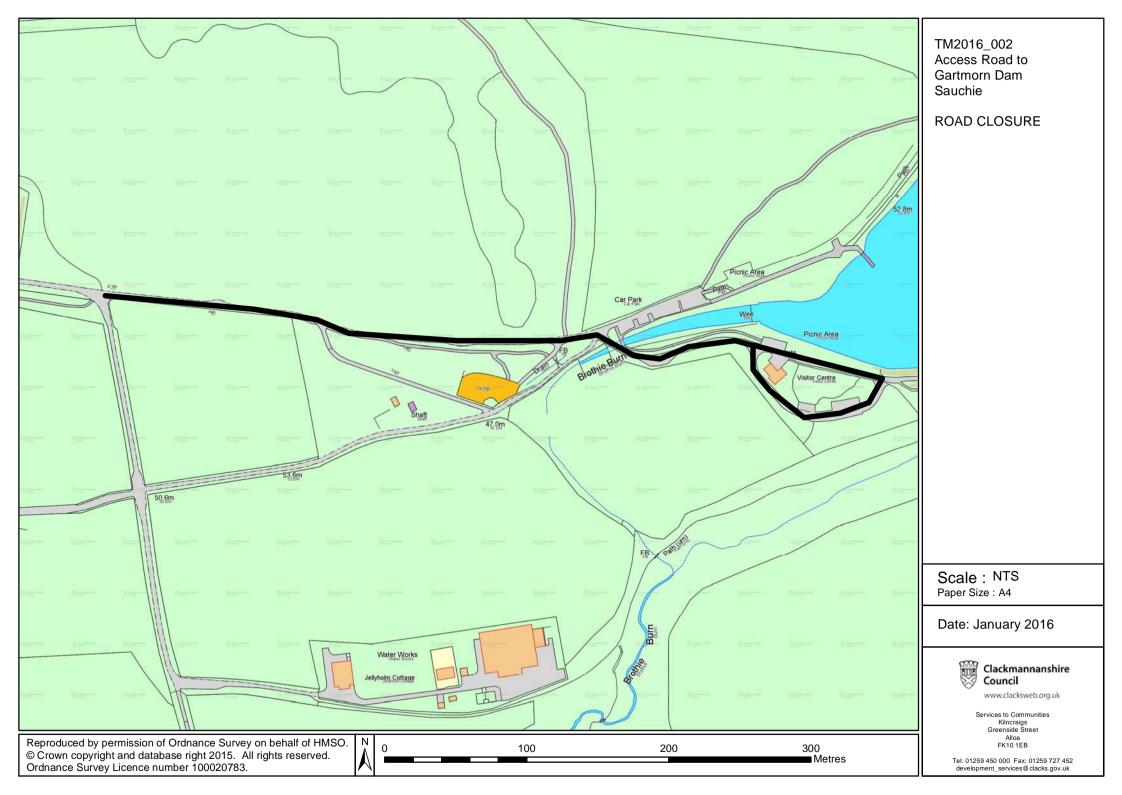

## (GARTMORN ROAD, SAUCHIE) (TEMPORARY CLOSURE) ORDER 2016

This is the plan referred to in the Clackmannanshire Council (Gartmorn Road, Sauchie) (Temporary Closure) Order 2016.

Made by Clackmannanshire Council on 11th January 2016.

#### Garry Dallas Executive Director

Clackmannanshire Council, Kilncraigs, ALLOA, FK10 1EB

| SCHEDULE                  |                                                                                                                                                         |
|---------------------------|---------------------------------------------------------------------------------------------------------------------------------------------------------|
| List of Roads             | Section of road over which temporary road closure is applicable from 0800 hours on Monday 25th January 2016 for a period of 3 days or until completion. |
|                           | Access for residents only where possible.                                                                                                               |
| Gartmorn Road,<br>Sauchie | From a point 318 metres or thereby east of its junction with Deerpark, eastwards for a distance of 535 metres or thereby.                               |

# Garry Dallas Executive Director

Clackmannanshire Council Kilncraigs ALLOA FK10 1EB

| SCHEDULE                  |                                                                                                                                                         |
|---------------------------|---------------------------------------------------------------------------------------------------------------------------------------------------------|
| List of Roads             | Section of road over which temporary road closure is applicable from 0800 hours on Monday 25th January 2016 for a period of 3 days or until completion. |
|                           | Access for residents only where possible.                                                                                                               |
| Gartmorn Road,<br>Sauchie | From a point 318 metres or thereby east of its junction with Deerpark, eastwards for a distance of 535 metres or thereby.                               |