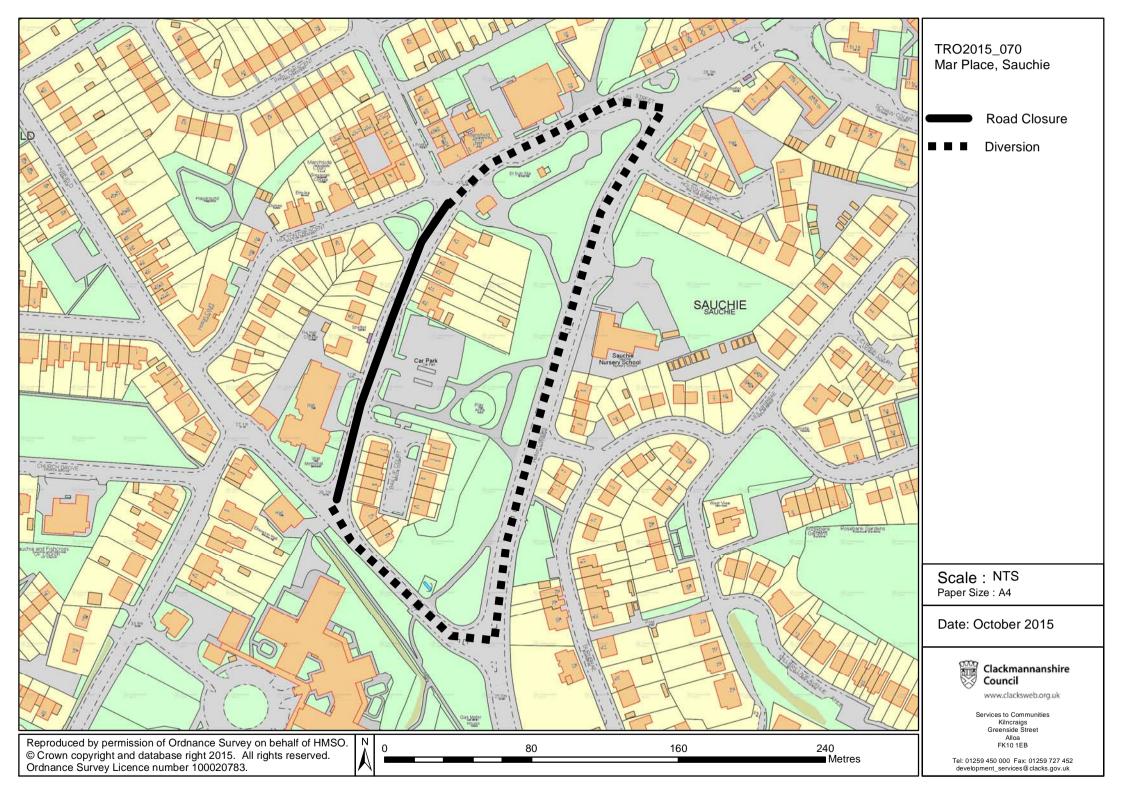

#### Garry Dallas Executive Director

Clackmannanshire Council, Kilncraigs, ALLOA, FK10 1EB

| SCHEDULE           |                                                                                                                                   |
|--------------------|-----------------------------------------------------------------------------------------------------------------------------------|
| List of Roads      | Sections of road over which temporary road closure is applicable from 1000 hours until 1800 hours on Saturday 21st November 2015. |
| Mar Place, Sauchie | From its junction with Main Street to its junction with the B908, a distance of 178 metres or thereby.                            |
| Alternative Route  | Via A908, Main Street and vice versa.                                                                                             |

#### The Clackmannanshire Council (Mar Place, Sauchie) (Temporary Closure) Order 2015

The Council has made "The Clackmannanshire Council (Main Street, Clackmannan) (Temporary Closure) Order 2015, under the Road Traffic Regulation Act 1984 (as amended) on 5th November 2015: to close to vehicles at Mar Place, Sauchie from its junction with Main Street to its junction with the B908, a distance of 178 metres or thereby. (Alternative Route: Via A908, Main Street and vice versa). The order runs from 1000 hours until 1800 hours on 21st November 2015 and is necessary for the Christmas Light Switch-On and a Christmas Fair. Full details are available on www.clacksweb.org.uk or may be examined at Clackmannanshire Council's Offices, Kilncraigs, Alloa, FK10 1EB, and any Council Office/Library, during normal office hours.

## Garry Dallas Executive Director

Clackmannanshire Council Kilncraigs ALLOA FK10 1EB

| SCHEDULE           |                                                                                                                                   |
|--------------------|-----------------------------------------------------------------------------------------------------------------------------------|
| List of Roads      | Sections of road over which temporary road closure is applicable from 1000 hours until 1800 hours on Saturday 21st November 2015. |
| Mar Place, Sauchie | From its junction with Main Street to its junction with the B908, a distance of 178 metres or thereby.                            |
| Alternative Route  | Via A908, Main Street and vice versa.                                                                                             |

## (MAR PLACE, SAUCHIE) (TEMPORARY CLOSURE) ORDER 2015

This is the plan referred to in the Clackmannanshire Council (Mar Place, Sauchie) (Temporary Closure) Order 2015.

Made by Clackmannanshire Council on 5th November 2015.