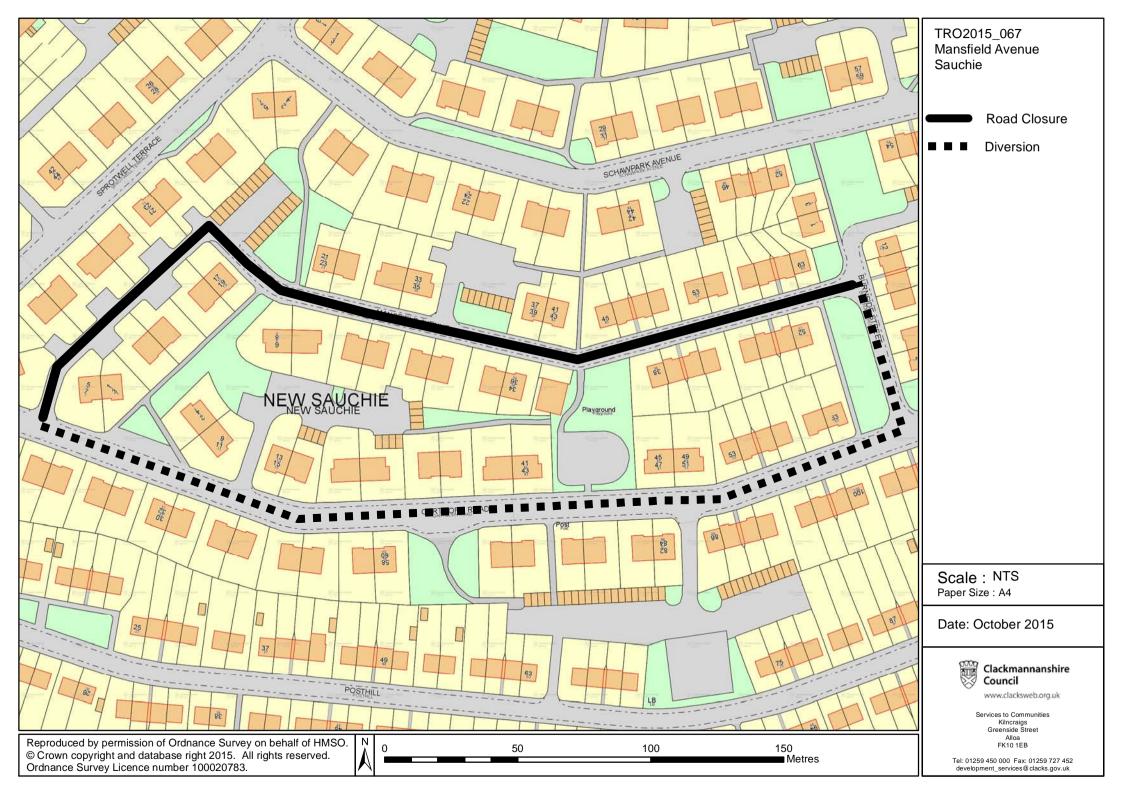

## MANSFIELD AVENUE, SAUCHIE

## NOTICE OF EMERGENCY TEMPORARY CLOSURE 2015

NOTICE IS HEREBY GIVEN that, in terms of Section 14 of the Road Traffic Regulation Act 1984 (as amended), the section of road described in the Schedule attached hereto, will be closed to vehicles from 0800 hours on Monday 2nd November 2015 for a period of one week or until the works are completed (whichever is sooner). The emergency closure is required to repair damaged ironworks/drainage before resurfacing takes place.

## Garry Dallas Executive Director

Dated this Twenty Eighth Day of October, Two Thousand and Fifteen

Clackmannanshire Council, Kilncraigs, Alloa, FK10 1EB

| SCHEDULE                     |                                                                                                                                                                                                   |
|------------------------------|---------------------------------------------------------------------------------------------------------------------------------------------------------------------------------------------------|
| List of Roads                | Section of road over which the temporary emergency closure is applicable from 0800 hours on Monday 2nd November 2015 for a period of one week or until works are completed (whichever is sooner). |
| Mansfield Avenue,<br>Sauchie | From its junction with Gartmorn Road until its junction with Burnside Street and vice versa.                                                                                                      |
| Diversion                    | Via Gartmorn Road, Burnside Street and vice versa                                                                                                                                                 |