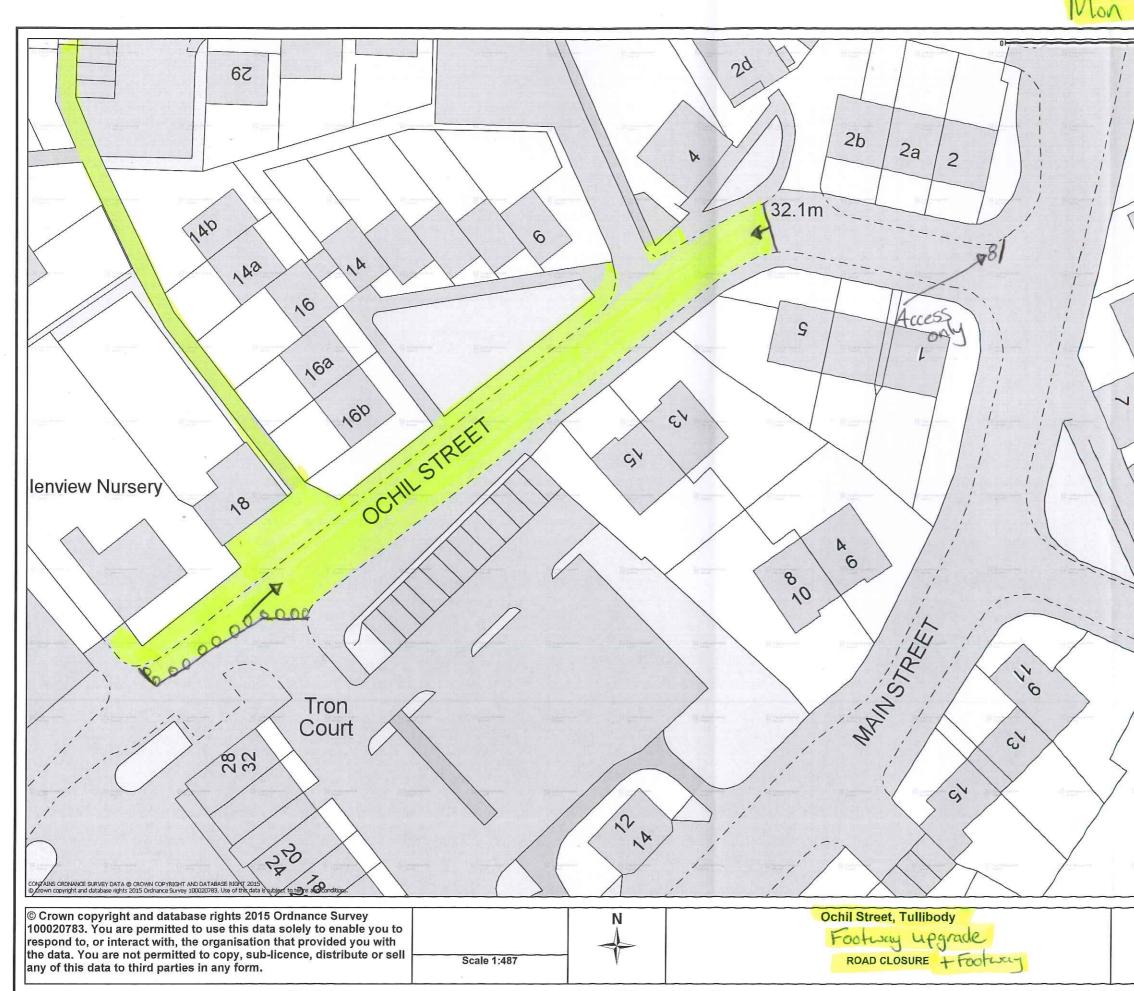

#### Garry Dallas Executive Director

Clackmannanshire Council, Kilncraigs, ALLOA, FK10 1EB

| SCHEDULE                |                                                                                                                                                                                                                      |
|-------------------------|----------------------------------------------------------------------------------------------------------------------------------------------------------------------------------------------------------------------|
| List of Roads           | Section of road over which temporary road closure is applicable from 0800 hours on Monday 9th November 2015 until 1600 hours on Friday 20th November 2015 or until completion.                                       |
|                         | The road closure will only be in operation Monday to Friday from 0800 hours to 1600 hours, outwith these times the road will be open to vehicular traffic. The footway will be closed at all times during the works. |
|                         | Access to the car parks will be maintained at all times.                                                                                                                                                             |
| Ochil Street, Tullibody | From its junction with Glenview Nursery northwards for a distance of 100 metres or thereby.                                                                                                                          |
| No Alternative Route    |                                                                                                                                                                                                                      |

#### The Clackmannanshire Council (Ochil Street, Tullibody) (Temporary Closure) Order 2015

The Council has made "The Clackmannanshire Council (Ochil Street, Tullibody) (Temporary Closure) Order 2015", under the Road Traffic Regulation Act 1984 (as amended) on 27th October 2015: to close to vehicles at Ochil Street, Tullibody from its junction with Glenview Nursery northwards for a distance of 100 metres or thereby. (No Alternative Route). The order runs from 0800 hours on Monday 9th November 2015 until 1600 hours on Friday 20th November 2015 or until completion and is necessary for footway upgrades. The road closure will only be in operation Monday to Friday from 0800 hours to 1600 hours, outwith these times the road will be open to vehicular traffic. The footway will be closed at all times during the works Access to the car parks will be maintained at all times. Full details are available on www.clacksweb.org.uk or may be examined at Clackmannanshire Council's Offices, Kilncraigs, Alloa, FK10 1EB, and any Council Office/Library, during normal office hours.

## Garry Dallas Executive Director

Clackmannanshire Council Kilncraigs ALLOA FK10 1EB

| SCHEDULE                |                                                                                                                                                                                                                      |
|-------------------------|----------------------------------------------------------------------------------------------------------------------------------------------------------------------------------------------------------------------|
| List of Roads           | Section of road over which temporary road closure is applicable from 0800 hours on Monday 9th November 2015 until 1600 hours on Friday 20th November 2015 or until completion.                                       |
|                         | The road closure will only be in operation Monday to Friday from 0800 hours to 1600 hours, outwith these times the road will be open to vehicular traffic. The footway will be closed at all times during the works. |
|                         | Access to the car parks will be maintained at all times.                                                                                                                                                             |
| Ochil Street, Tullibody | From its junction with Glenview Nursery northwards for a distance of 100 metres or thereby.                                                                                                                          |
| No Alternative Route    |                                                                                                                                                                                                                      |

# (OCHIL STREET, TULLIBODY) (TEMPORARY CLOSURE) ORDER 2015

This is the plan referred to in the Clackmannanshire Council (Ochil Street, Tullibody) (Temporary Closure) Order 2015.

Made by Clackmannanshire Council on 27th October 2015.