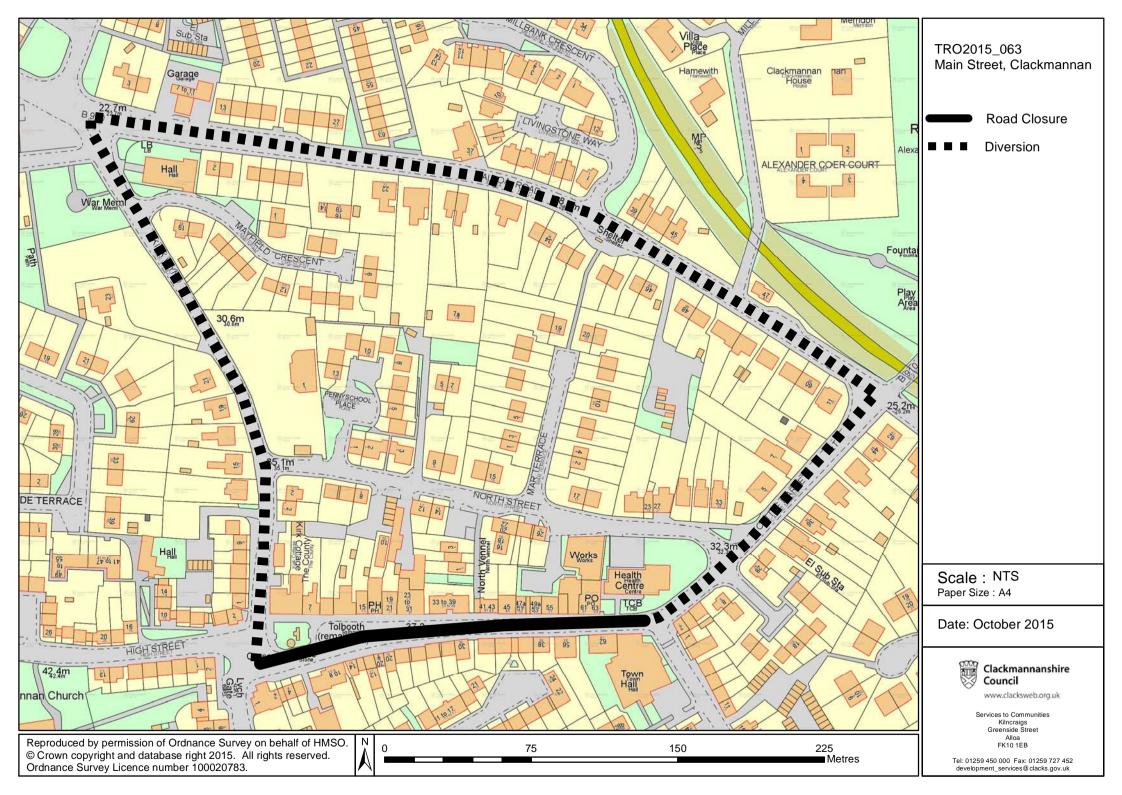

# Garry Dallas Executive Director

Clackmannanshire Council, Kilncraigs, ALLOA, FK10 1EB

| SCHEDULE                    |                                                                                                                                 |
|-----------------------------|---------------------------------------------------------------------------------------------------------------------------------|
| List of Roads               | Sections of road over which temporary road closure is applicable from 1730 hours until 1930 hours on Sunday 29th November 2015. |
| Main Street,<br>Clackmannan | From its junction with Kirk Wynd to its junction with Castle Street, a distance of 200 metres or thereby.                       |
| Alternative Route           | Via Cattlemarket, Alloa Road, Kirk Wynd and vice versa.                                                                         |

# The Clackmannanshire Council (Main Street, Clackmannan) (Temporary Closure) Order 2015

The Council has made "The Clackmannanshire Council (Main Street, Clackmannan) (Temporary Closure) Order 2015, under the Road Traffic Regulation Act 1984 (as amended) on 19th October 2015: to close to vehicles at Main Street, Clackmannan from its junction with Kirk Wynd to its junction with Castle Street, a distance of 200 metres or thereby. (Alternative Route: Via Cattlemarket, Alloa Road, Kirk Wynd and vice versa). The order runs from 1730 hours until 1930 hours on 29th November 2015 and is necessary for the Christmas Light Switch-On. Full details are available on www.clacksweb.org.uk or may be examined at Clackmannanshire Council's Offices, Kilncraigs, Alloa, FK10 1EB, and any Council Office/Library, during normal office hours.