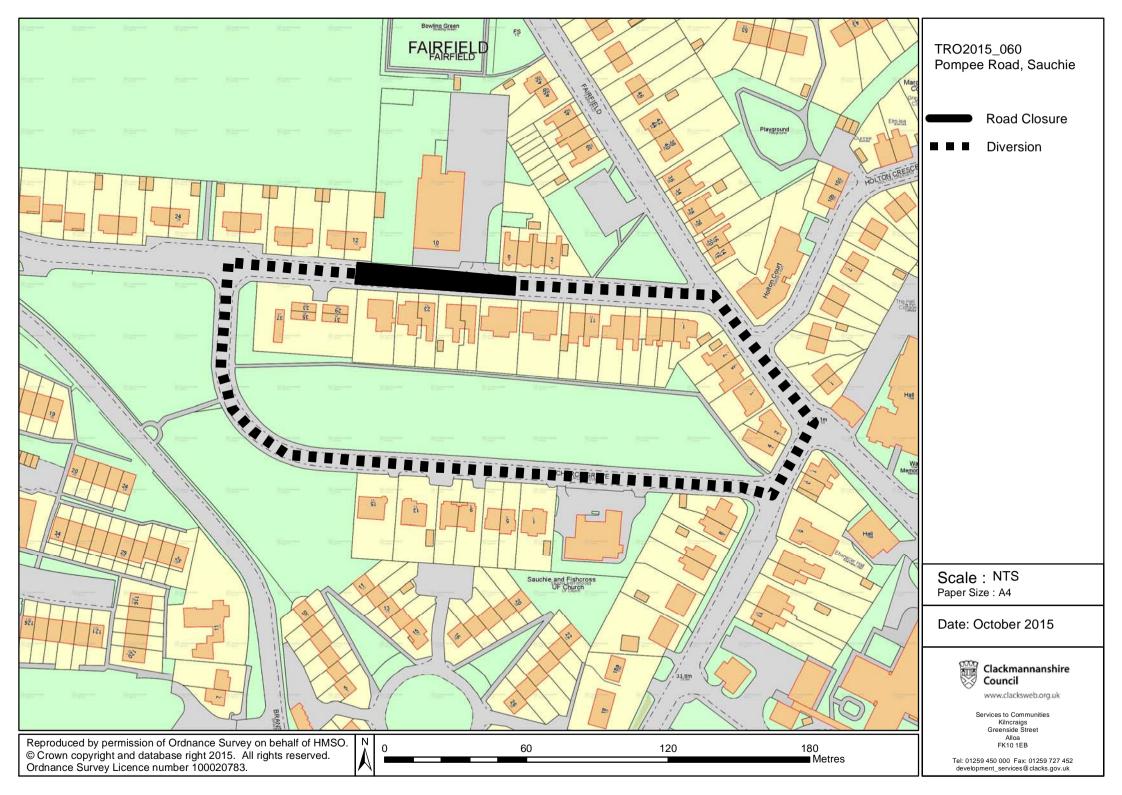

# Garry Dallas Executive Director

Clackmannanshire Council, Kilncraigs, ALLOA, FK10 1EB

| SCHEDULE                |                                                                                                                                                           |
|-------------------------|-----------------------------------------------------------------------------------------------------------------------------------------------------------|
| List of Roads           | Section of road over which temporary road closure is applicable from 0800 hours on Monday 26th October 2015 until 1630 hours on Friday 6th November 2015. |
| Pompee Road,<br>Sauchie | From a point 78 metres or thereby west of its junction with Fairfield, westwards for a distance of 68 metres or thereby.                                  |
| Alternative Route       | Via Pompee Road, Church Grove, Parkhead Road, Fairfield, Pompee Road and vice versa.                                                                      |

# Garry Dallas Executive Director

Clackmannanshire Council Kilncraigs ALLOA FK10 1EB

| SCHEDULE                |                                                                                                                                                           |
|-------------------------|-----------------------------------------------------------------------------------------------------------------------------------------------------------|
| List of Roads           | Section of road over which temporary road closure is applicable from 0800 hours on Monday 26th October 2015 until 1630 hours on Friday 6th November 2015. |
| Pompee Road,<br>Sauchie | From a point 78 metres or thereby west of its junction with Fairfield, westwards for a distance of 68 metres or thereby.                                  |
| Alternative Route       | Via Pompee Road, Church Grove, Parkhead Road, Fairfield, Pompee Road and vice versa.                                                                      |

## (POMPEE ROAD, SAUCHIE) (TEMPORARY CLOSURE) ORDER 2015

This is the plan referred to in the Clackmannanshire Council (Pompee Road, Sauchie) (Temporary Closure) Order 2015.

Made by Clackmannanshire Council on 14th October 2015.