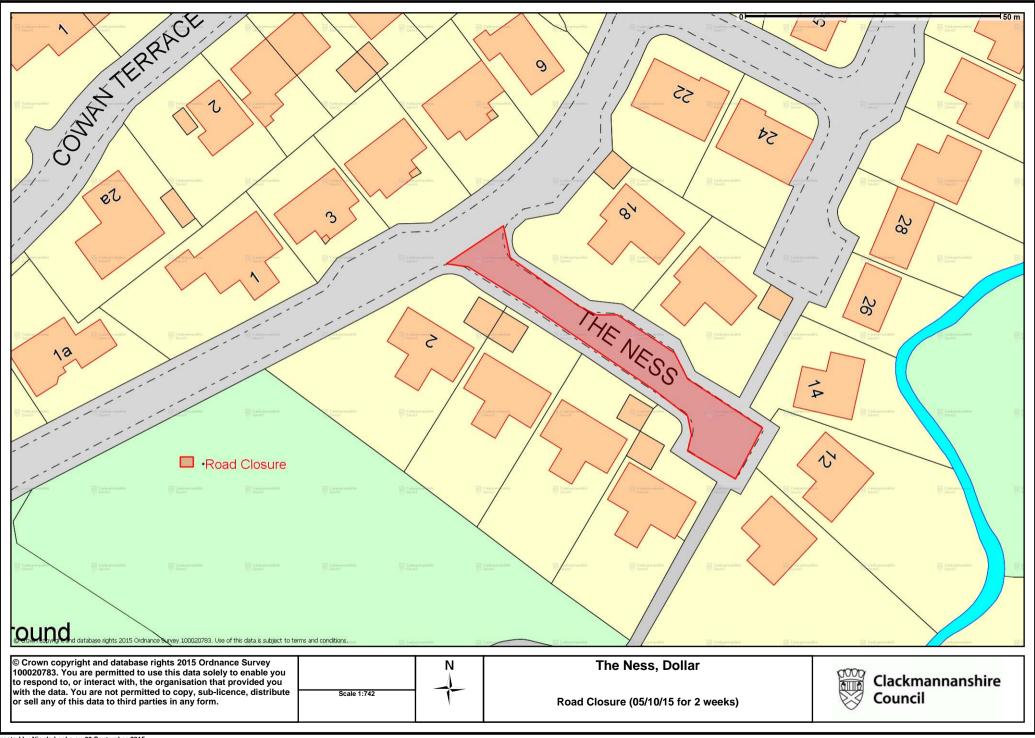

# Garry Dallas Executive Director

Clackmannanshire Council, Kilncraigs, ALLOA, FK10 1EB

| SCHEDULE         |                                                                                                                                                         |  |
|------------------|---------------------------------------------------------------------------------------------------------------------------------------------------------|--|
| List of Roads    | Section of road over which temporary road closure is applicable from 0800 hours on Monday 5th October 2015 for a period of 2 weeks or until completion. |  |
| The Ness, Dollar | From its junction with The Ness south eastwards to end of cul-de-sac, a distance of 68 metres or thereby.                                               |  |
| Diversion Route  | No Diversion, local access available.                                                                                                                   |  |

## THE CLACKMANNANSHIRE COUNCIL

# (THE NESS, DOLLAR) (TEMPORARY CLOSURE) ORDER 2015

## (THE NESS, DOLLAR) (TEMPORARY CLOSURE) ORDER 2015

This is the plan referred to in the Clackmannanshire Council (The Ness, Dollar) (Temporary Closure) Order 2015.

Made by Clackmannanshire Council on 24th September 2015.

Garry Dallas

Executive Director

Clackmannanshire Council Kilncraigs ALLOA FK10 1EB