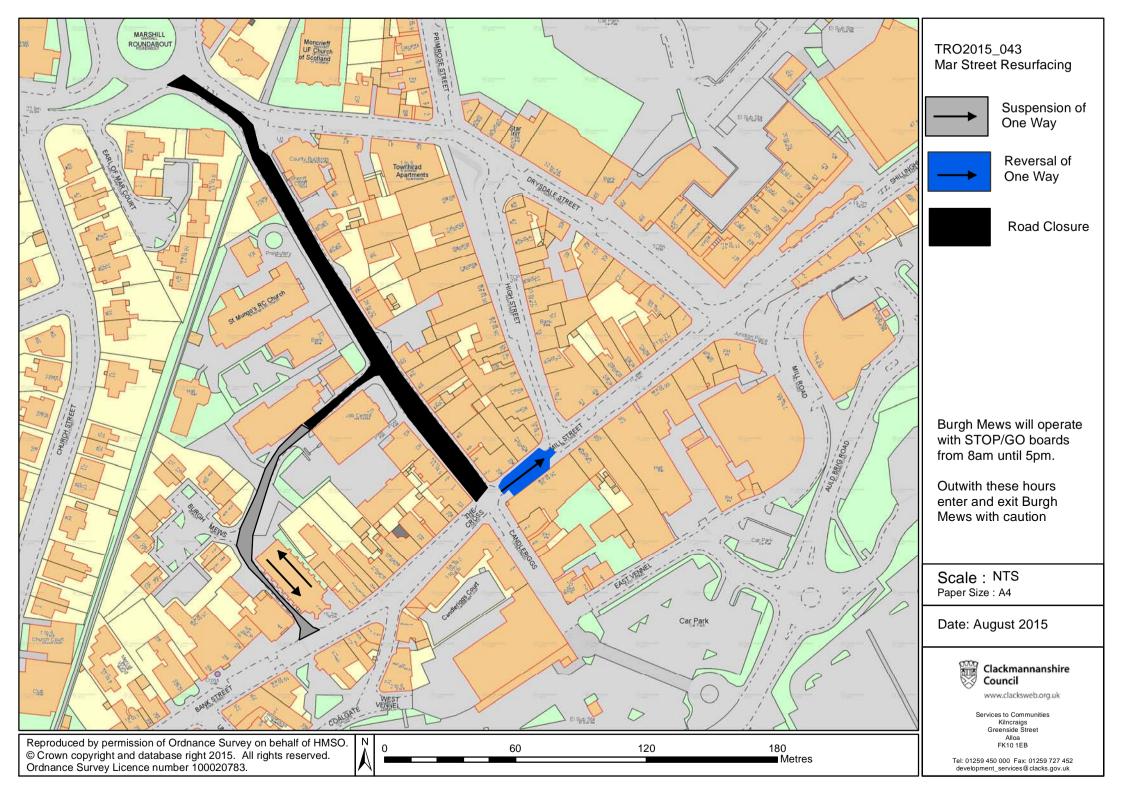

- This Order may be cited as "The Clackmannanshire Council (Mill Street, Alloa) (Temporary Reversal of One Way) Order 2015" and notwithstanding the date hereof shall come into operation on the 2nd September 2015.
- 2. The effect of this Order shall be to temporarily reverse the one way traffic system:-The period from 0800 hours on Monday 28th September 2015 for a period of 5 days or until completion on the section described in the Schedule attached. The temporary reversal of one way is required to allow access through the town centre for traffic and businesses that would normally use Mar Street.

#### Garry Dallas Executive Director

Clackmannanshire Council, Kilncraigs, ALLOA, FK10 1EB

| SCHEDULE           |                                                                                                                                                                  |
|--------------------|------------------------------------------------------------------------------------------------------------------------------------------------------------------|
| List of Roads      | Section of road over which temporary reversal of one way is applicable from 0800 hours on Monday 28th September 2015 for a period of 5 days or until completion. |
| Mill Street, Alloa | From its junction with Mar Street north-eastwards until its junction with High Street, for a distance of 32 metres or thereby.                                   |

#### The Clackmannanshire Council (Mill Street, Alloa) (Temporary Reversal of One Way) Order 2015

The Council has made "The Clackmannanshire Council (Mill Street, Alloa) (Temporary Reversal of One Way) Order 2015", under the Road Traffic Regulation Act 1984 (as amended) on 2nd September 2015: to temporarily reverse the one way traffic system at Mill Street, Alloa from its junction with Mar Street north-eastwards until its junction with High Street, for a distance of 32 metres or thereby. The order runs from 0800 hours on Monday 28th September 2015 for a period of 5 days or until completion and is required to allow access through the town centre for traffic and businesses that would normally use Mar Street. Full details are available on <u>www.clacksweb.org.uk</u> or may be examined at Clackmannanshire Council's Offices, Kilncraigs, Alloa, FK10 1EB, and any Council Office/Library, during normal office hours.

The effect of this Order shall be to temporarily reverse the one way traffic system:-

The period from 0800 hours on Monday 28th September 2015 for a period of 5 days or until completion in the section described in the Schedule attached. The temporary reversal of one way is required to allow access through the town centre for traffic and businesses that would normally use Mar Street.

## Garry Dallas Executive Director

Clackmannanshire Council Kilncraigs ALLOA FK10 1EB

| SCHEDULE           |                                                                                                                                                                  |
|--------------------|------------------------------------------------------------------------------------------------------------------------------------------------------------------|
| List of Roads      | Section of road over which temporary reversal of one way is applicable from 0800 hours on Monday 28th September 2015 for a period of 5 days or until completion. |
| Mill Street, Alloa | From its junction with Mar Street north-eastwards until its junction with High Street, for a distance of 32 metres or thereby.                                   |

## (MILL STREET, ALLOA) (TEMPORARY REVERSAL OF ONE WAY) ORDER 2015

This is the plan referred to in the Clackmannanshire Council (Mill Street, Alloa) (Temporary Reversal of One Way) Order 2015.

Made by Clackmannanshire Council on 2nd September 2015.