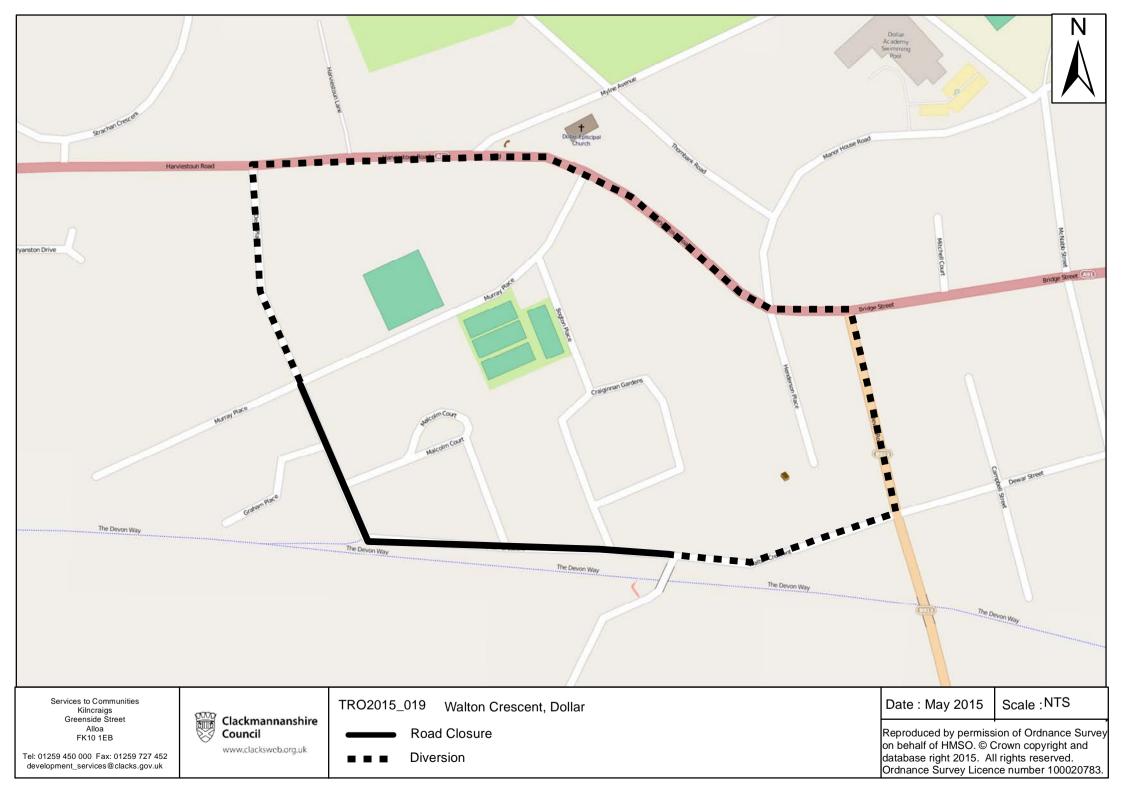

## Garry Dallas Executive Director

Clackmannanshire Council, Kilncraigs, ALLOA, FK10 1EB

| SCHEDULE                   |                                                                                                                                                      |  |
|----------------------------|------------------------------------------------------------------------------------------------------------------------------------------------------|--|
| List of Road               | Section of road over which temporary road closure is applicable from 0800 hours on Monday 13th July 2015 for a period of 7 days or until completion. |  |
| Walton Crescent,<br>Dollar | From its junction with Murray Place southwards to its junction with Lower Mains Road, a distance of 295 metres or thereby.                           |  |
| Diversion Route            | Via Dewar Street, Devon Road, A91 Harviestoun Road, Dean Place and vice versa.                                                                       |  |

#### The Clackmannanshire Council (Walton Crescent, Dollar) (Temporary Closure) Order 2015

The Council has made "The Clackmannanshire Council (Walton Crescent, Dollar) (Temporary Closure) Order 2015", under the Road Traffic Regulation Act 1984 (as amended) on 2nd June 2015: to close to vehicles at Walton Crescent, Dollar from its junction with Murray Place southwards to its junction with Lower Mains Road, a distance of 295 metres or thereby. (Diversion Route: Via Dewar Street, Devon Road, A91 Harviestoun Road, Dean Place and vice versa). The order runs from 0800 hours on Monday 13th July 2015 for a period of 7 days or until completion and is required for resurfacing works. Full details are available on <a href="https://www.clacksweb.org.uk">www.clacksweb.org.uk</a> or may be examined at Clackmannanshire Council's Offices, Kilncraigs, Alloa, FK10 1EB, and any Council Office/Library, during normal office hours.

# Garry Dallas **Executive Director**

Clackmannanshire Council Kilncraigs ALLOA FK10 1EB

| SCHEDULE                   |                                                                                                                                                      |
|----------------------------|------------------------------------------------------------------------------------------------------------------------------------------------------|
| List of Road               | Section of road over which temporary road closure is applicable from 0800 hours on Monday 13th July 2015 for a period of 7 days or until completion. |
| Walton Crescent,<br>Dollar | From its junction with Murray Place southwards to its junction with Lower Mains Road, a distance of 295 metres or thereby.                           |
| Diversion Route            | Via Dewar Street, Devon Road, A91 Harviestoun Road, Dean Place and vice versa.                                                                       |

## (WALTON CRESCENT, DOLLAR (TEMPORARY CLOSURE) ORDER 2015

This is the plan referred to in the Clackmannanshire Council (Walton Crescent, Dollar) (Temporary Closure) Order 2015.

Made by Clackmannanshire Council on 2nd June 2015.