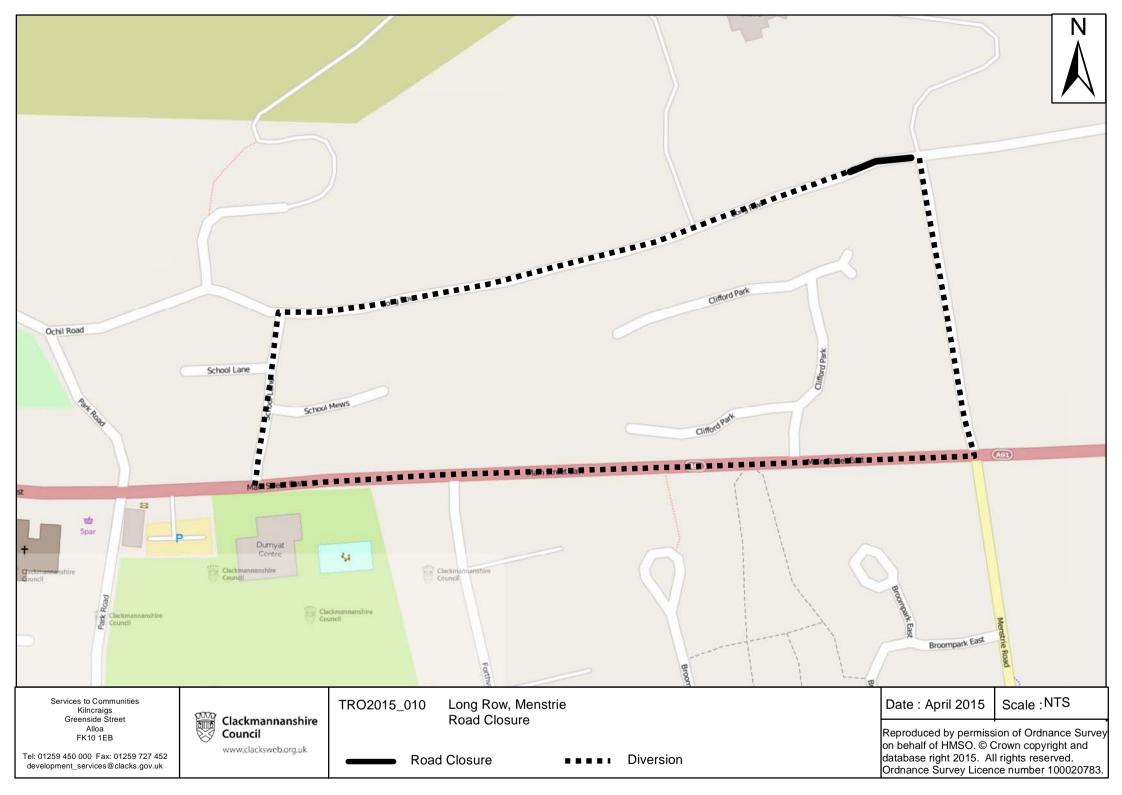

#### Garry Dallas Executive Director

Clackmannanshire Council, Kilncraigs, ALLOA, FK10 1EB

| SCHEDULE           |                                                                                                                                                    |  |
|--------------------|----------------------------------------------------------------------------------------------------------------------------------------------------|--|
| List of Road       | Section of road over which temporary road closure is applicable from 0800 hours on Monday 1st June 2015 until 1630 hours on Tuesday 2nd June 2015. |  |
| Long Row, Menstrie | From its junction with Laurelbank westwards for a distance of 50 metres or thereby.                                                                |  |
| Diversion Route    | Via Long Row, School Lane and vice versa.                                                                                                          |  |

### The Clackmannanshire Council (Long Row, Menstrie) (Temporary Closure) Order 2015

The Council has made "The Clackmannanshire Council (Long Row, Menstrie) (Temporary Closure) Order 2015", under the Road Traffic Regulation Act 1984 (as amended) on 20th May 2015: to close to vehicles at Long Row, Menstrie from its junction with Laurelbank westwards for a distance of 50 metres or thereby. (Diversion Route: Via Long Row, School Lane and vice versa). The order runs from 0800 hours on Monday 1st June 2015 until 1630 hours on Tuesday 2nd June 2015 and is required for installation of sewer connection. Full details are available on <u>www.clacksweb.org.uk</u> or may be examined at Clackmannanshire Council's Offices, Kilncraigs, Alloa, FK10 1EB, and any Council Office/Library, during normal office hours.

## Garry Dallas Executive Director

Clackmannanshire Council Kilncraigs ALLOA FK10 1EB

| SCHEDULE           |                                                                                                                                                    |
|--------------------|----------------------------------------------------------------------------------------------------------------------------------------------------|
| List of Road       | Section of road over which temporary road closure is applicable from 0800 hours on Monday 1st June 2015 until 1630 hours on Tuesday 2nd June 2015. |
| Long Row, Menstrie | From its junction with Laurelbank westwards for a distance of 50 metres or thereby.                                                                |
| Diversion Route    | Via Long Row, School Lane and vice versa.                                                                                                          |

## (LONG ROW, MENSTRIE) (TEMPORARY CLOSURE) ORDER 2015

This is the plan referred to in the Clackmannanshire Council (Long Row, Menstrie) (Temporary Closure) Order 2015.

Made by Clackmannanshire Council on 20th May 2015.