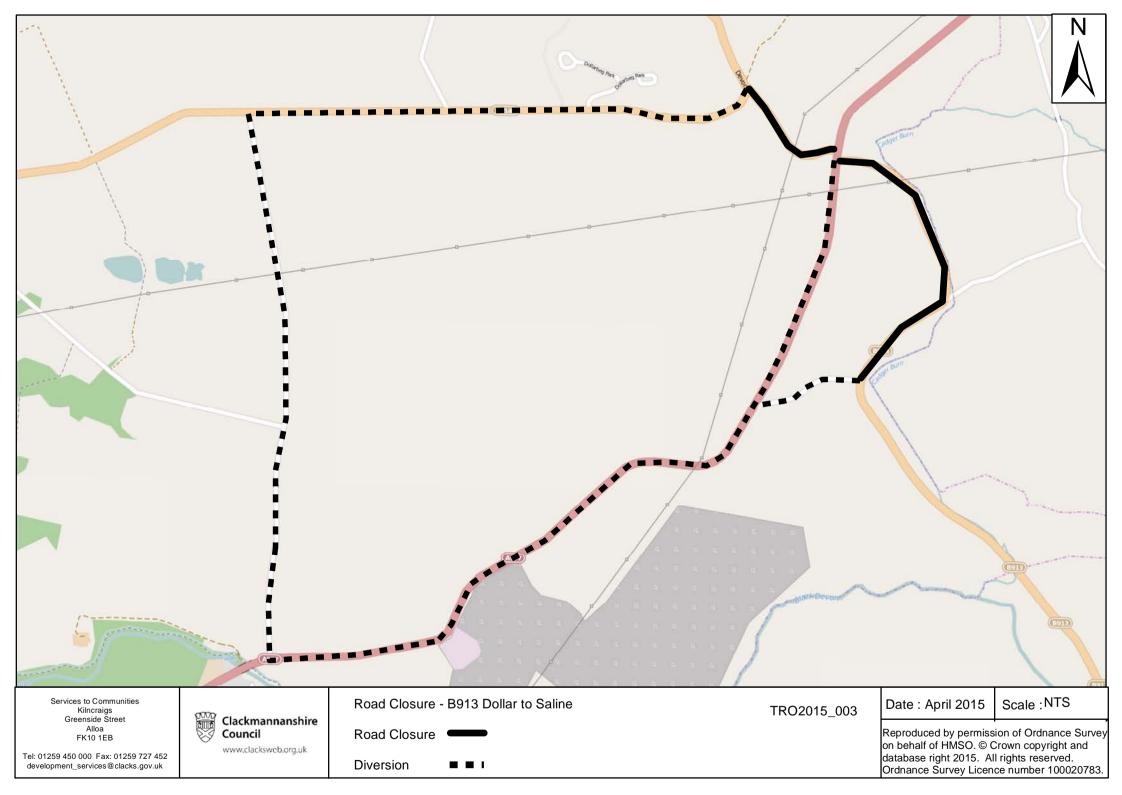

# Garry Dallas Executive Director

Clackmannanshire Council, Kilncraigs, ALLOA, FK10 1EB

| SCHEDULE              |                                                                                                                                                                           |
|-----------------------|---------------------------------------------------------------------------------------------------------------------------------------------------------------------------|
| List of Road          | Section of road over which temporary road closure is applicable for a period of 7 days between 0800 hours on Monday 25th May 2015 and 1700 hours on Friday 5th June 2015. |
| B913 Dollar to Saline | From its junction with B9140 southwards to its junction with A977, a distance of 515 metres or thereby.                                                                   |
| Diversion Route       | Via B9140, Meeks Park Road, C88, A977 and vice versa.                                                                                                                     |
| B913 Dollar to Saline | From its junction with A977 southwards to its junction with A977, a distance of 1300 metres or thereby.                                                                   |
| Diversion Route       | Via Woodside Road, A977 and vice versa.                                                                                                                                   |

# Garry Dallas Executive Director

Clackmannanshire Council Kilncraigs ALLOA FK10 1EB

| SCHEDULE              |                                                                                                                                                                           |
|-----------------------|---------------------------------------------------------------------------------------------------------------------------------------------------------------------------|
| List of Road          | Section of road over which temporary road closure is applicable for a period of 7 days between 0800 hours on Monday 25th May 2015 and 1700 hours on Friday 5th June 2015. |
| B913 Dollar to Saline | From its junction with B9140 southwards to its junction with A977, a distance of 515 metres or thereby.                                                                   |
| Diversion Route       | Via B9140, Meeks Park Road, C88, A977 and vice versa.                                                                                                                     |
| B913 Dollar to Saline | From its junction with A977 southwards to its junction with A977, a distance of 1300 metres or thereby.                                                                   |
| Diversion Route       | Via Woodside Road, A977 and vice versa.                                                                                                                                   |