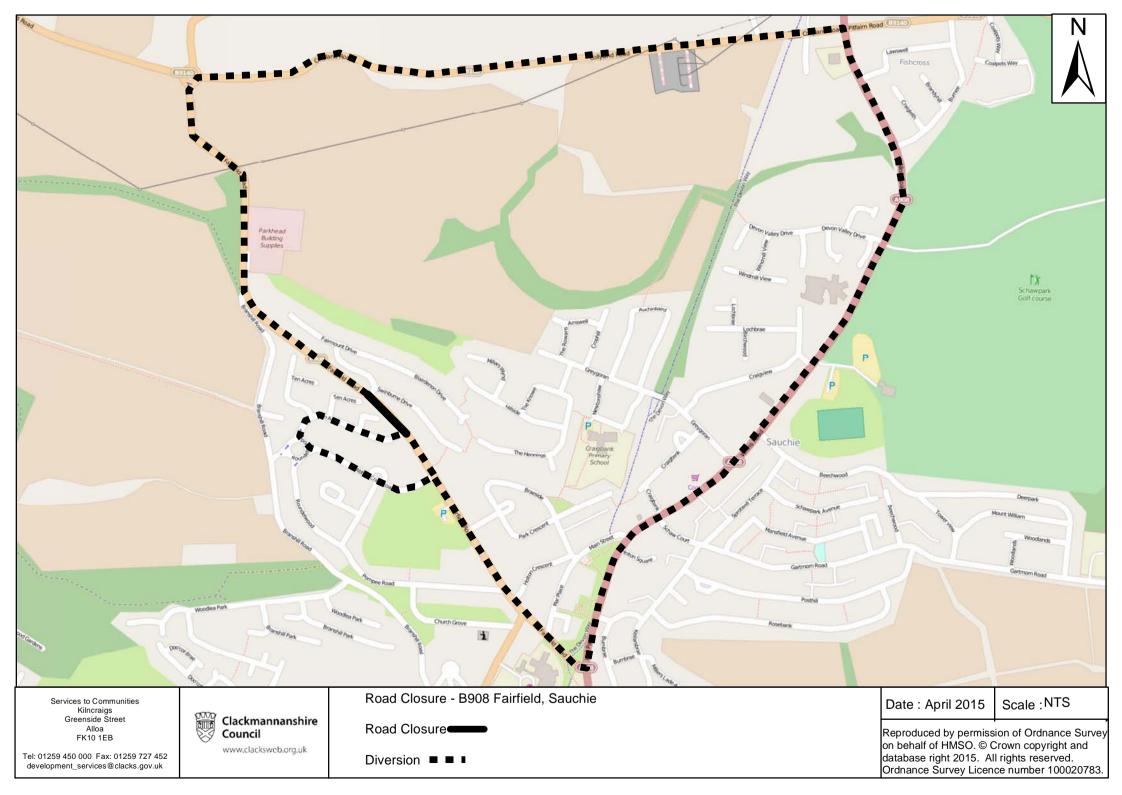

#### Garry Dallas Executive Director

Clackmannanshire Council, Kilncraigs, ALLOA, FK10 1EB

| SCHEDULE           |                                                                                                                                                     |
|--------------------|-----------------------------------------------------------------------------------------------------------------------------------------------------|
| List of Road       | Section of road over which temporary road closure is applicable from 0800 hours on Monday 11th May 2015 for a period of 7 days or until completion. |
| Fairfield, Sauchie | From a point 30 metres or thereby east of its junction with Ten Acres, westwards for a distance of 150 metres or thereby.                           |
| Diversion Route    | Via A908, B9140, B908 and vice versa or via Abbey Craig Road.                                                                                       |
|                    | Access to Swinburne Drive from west side only.                                                                                                      |

#### The Clackmannanshire Council (B908 Fairfield, Sauchie) (Temporary Closure) Order 2015

The Council has made "The Clackmannanshire Council (B908 Fairfield, Sauchie) (Temporary Closure) Order 2015", under the Road Traffic Regulation Act 1984 (as amended) on 8th April 2015: to close to vehicles at B908 Fairfield, Sauchie from a point 30 metres or thereby east of its junction with Ten Acres, westwards for a distance of 150 metres or thereby. (Diversion Route: Via A908, B9140, B908 and vice versa or via Abbey Craig Road). Access to Swinburne Drive from west side only. The order runs from 0800 hours on Monday 11th May 2015 for a period of 7 days or until completion and is required for resurfacing works. Full details are available on www.clacksweb.org.uk or may be examined at Clackmannanshire Council's Offices, Kilncraigs, Alloa, FK10 1EB, and any Council Office/Library, during normal office hours.

# Garry Dallas **Executive Director**

Clackmannanshire Council Kilncraigs ALLOA FK10 1EB

| SCHEDULE           |                                                                                                                                                     |
|--------------------|-----------------------------------------------------------------------------------------------------------------------------------------------------|
| List of Road       | Section of road over which temporary road closure is applicable from 0800 hours on Monday 11th May 2015 for a period of 7 days or until completion. |
| Fairfield, Sauchie | From a point 30 metres or thereby east of its junction with Ten Acres, westwards for a distance of 150 metres or thereby.                           |
| Diversion Route    | Via A908, B9140, B908 and vice versa or via Abbey Craig Road.                                                                                       |
|                    | Access to Swinburne Drive from west side only.                                                                                                      |

# (B908 FAIRFIELD, SAUCHIE) (TEMPORARY CLOSURE) ORDER 2015

This is the plan referred to in the Clackmannanshire Council (B908 Fairfield, Sauchie) (Temporary Closure) Order 2015.

Made by Clackmannanshire Council on 8th April 2015.