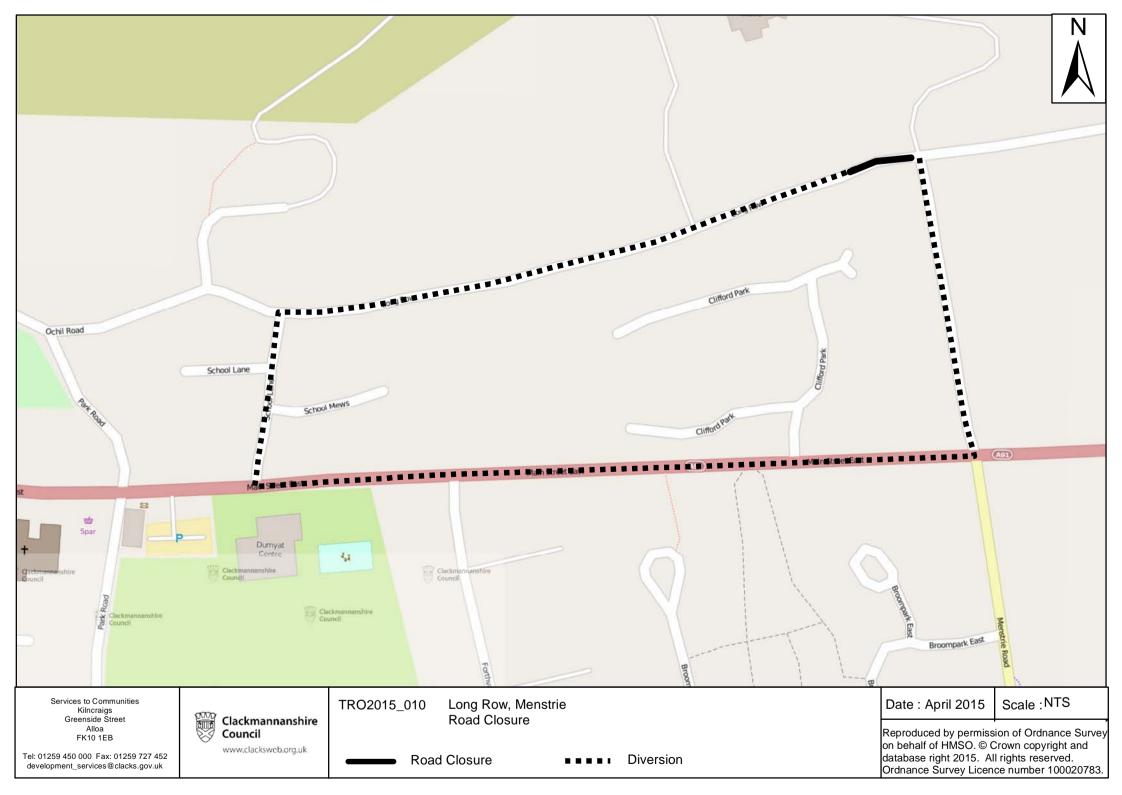

# Garry Dallas Executive Director

Clackmannanshire Council, Kilncraigs, ALLOA, FK10 1EB

| SCHEDULE           |                                                                                                                                                      |
|--------------------|------------------------------------------------------------------------------------------------------------------------------------------------------|
| List of Road       | Section of road over which temporary road closure is applicable from 0800 hours on Thursday 30th April 2015 until 1630 hours on Friday 1st May 2015. |
| Long Row, Menstrie | From its junction with Laurelbank westwards for a distance of 50 metres or thereby.                                                                  |
| Diversion Route    | Via Long Row, School Lane and vice versa.                                                                                                            |

# The Clackmannanshire Council (Long Row, Menstrie) (Temporary Closure) Order 2015

The Council has made "The Clackmannanshire Council (Long Row, Menstrie) (Temporary Closure) Order 2015", under the Road Traffic Regulation Act 1984 (as amended) on 10th April 2015: to close to vehicles at Long Row, Menstrie from its junction with Laurelbank westwards for a distance of 50 metres or thereby. (Diversion Route: Via Long Row, School Lane and vice versa). The order runs from 0800 hours on Thursday 30th April 2015 until 1630 hours on Friday 1st May 2015 and is required for installation of sewer connection. Full details are available on <a href="https://www.clacksweb.org.uk">www.clacksweb.org.uk</a> or may be examined at Clackmannanshire Council's Offices, Kilncraigs, Alloa, FK10 1EB, and any Council Office/Library, during normal office hours.

# Garry Dallas Executive Director

Clackmannanshire Council Kilncraigs ALLOA FK10 1EB

| SCHEDULE           |                                                                                                                                                      |
|--------------------|------------------------------------------------------------------------------------------------------------------------------------------------------|
| List of Road       | Section of road over which temporary road closure is applicable from 0800 hours on Thursday 30th April 2015 until 1630 hours on Friday 1st May 2015. |
| Long Row, Menstrie | From its junction with Laurelbank westwards for a distance of 50 metres or thereby.                                                                  |
| Diversion Route    | Via Long Row, School Lane and vice versa.                                                                                                            |