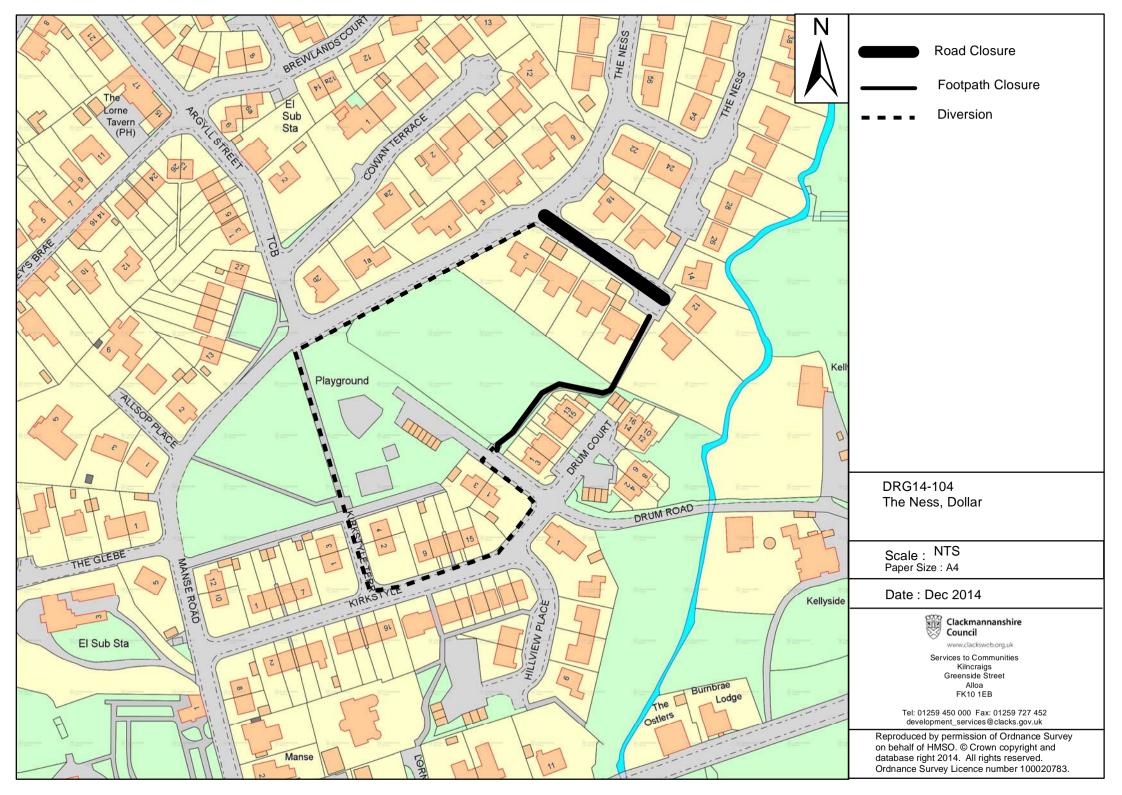

# Garry Dallas Executive Director

Clackmannanshire Council, Kilncraigs, ALLOA, FK10 1EB

| SCHEDULE             |                                                                                                                                                      |  |
|----------------------|------------------------------------------------------------------------------------------------------------------------------------------------------|--|
| List of Road         | Section of road over which temporary road closure is applicable from 0800 hours on Monday 20th April 2015 until 1700 hours on Monday 20th July 2015. |  |
| The Ness, Dollar     | From its junction with The Ness south eastwards to end of cul-de-sac, a distance of 68 metres or thereby.                                            |  |
| Diversion Route      | No Diversion, local access available.                                                                                                                |  |
| Footpath at The Ness | From Drum Road near no.1 Hillview Place to outside no.10 The Ness, a distance of 101 metres or thereby.                                              |  |

#### The Clackmannanshire Council (The Ness, Dollar) (Temporary Closure) Order 2015

The Council has made "The Clackmannanshire Council (The Ness, Dollar) (Temporary Closure) Order 2015", under the Road Traffic Regulation Act 1984 (as amended) on 30th March 2015: to close to vehicles at The Ness, Dollar from its junction with The Ness south eastwards to end of cul-de-sac, a distance of 68 metres or thereby. (Diversion Route: No Diversion, local access available). (Footpath at The Ness: From Drum Road near no.1 Hillview Place to outside no.10 The Ness, a distance of 101 metres or thereby). The order runs from 0800 hours on Monday 20th April 2015 until 1700 hours on Monday 20th July 2015 and is required for upsizing of gravity sewer and associated manholes. Full details are available on <a href="https://www.clacksweb.org.uk">www.clacksweb.org.uk</a> or may be examined at Clackmannanshire Council's Offices, Kilncraigs, Alloa, FK10 1EB, and any Council Office/Library, during normal office hours.

# Garry Dallas Executive Director

Clackmannanshire Council Kilncraigs ALLOA FK10 1EB

| SCHEDULE             |                                                                                                                                                      |  |
|----------------------|------------------------------------------------------------------------------------------------------------------------------------------------------|--|
| List of Road         | Section of road over which temporary road closure is applicable from 0800 hours on Monday 20th April 2015 until 1700 hours on Monday 20th July 2015. |  |
| The Ness, Dollar     | From its junction with The Ness south eastwards to end of cul-de-sac, a distance of 68 metres or thereby.                                            |  |
| Diversion Route      | No Diversion, local access available.                                                                                                                |  |
| Footpath at The Ness | From Drum Road near no.1 Hillview Place to outside no.10 The Ness, a distance of 101 metres or thereby.                                              |  |

## (THE NESS, DOLLAR) (TEMPORARY CLOSURE) ORDER 2015

This is the plan referred to in the Clackmannanshire Council (The Ness, Dollar) (Temporary Closure) Order 2015.

Made by Clackmannanshire Council on 30th March 2015.