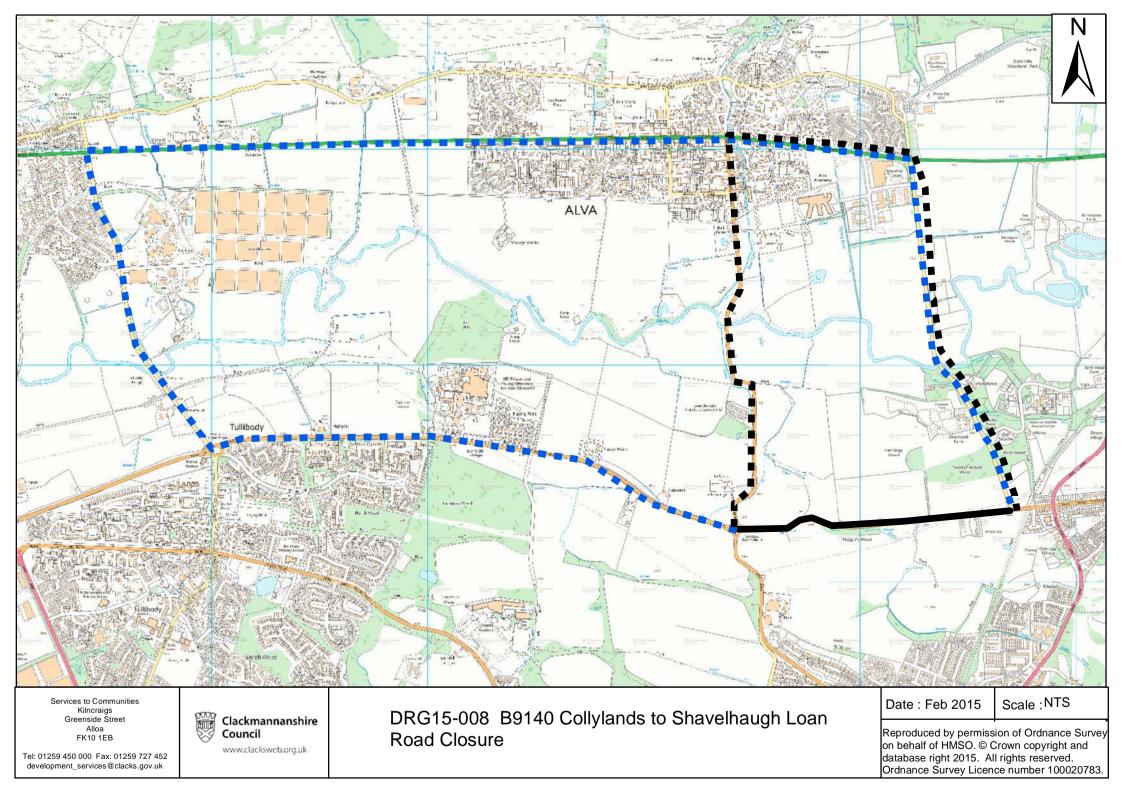

### (B9140 COLLYLANDS TO SHAVELHAUGH LOAN) (TEMPORARY CLOSURE) ORDER 2015

This is the plan referred to in the Clackmannanshire Council (B9140 Collylands to Shavelhaugh Loan) (Temporary Closure) Order 2015.

### Garry Dallas Executive Director

Clackmannanshire Council, Kilncraigs, ALLOA, FK10 1EB

| SCHEDULE                                |                                                                                                                                             |  |
|-----------------------------------------|---------------------------------------------------------------------------------------------------------------------------------------------|--|
| List of Road                            | Section of road over which temporary road closure is applicable from 0800 hours on Thursday 5th March 2015 for 7 days or until completion.  |  |
| B9140 Collylands to<br>Shavelhaugh Loan | From its junction with B908 at Collylands Roundabout eastwards to its junction with C110 Shavelhaugh Loan, a distance of 1.3 km or thereby. |  |
| Diversion Route                         | Via B908, A91, C110 and vice versa.                                                                                                         |  |
| Diversion HGVs                          | Via B9140, C101, A91, C110 and vice versa.                                                                                                  |  |

## Garry Dallas **Executive Director**

Clackmannanshire Council Kilncraigs ALLOA FK10 1EB

| SCHEDULE                             |                                                                                                                                             |  |
|--------------------------------------|---------------------------------------------------------------------------------------------------------------------------------------------|--|
| List of Road                         | Section of road over which temporary road closure is applicable from 0800 on Thursday 5th March 2015 for 7 days or until completion.        |  |
| B9140 Collylands to Shavelhaugh Loan | From its junction with B908 at Collylands Roundabout eastwards to its junction with C110 Shavelhaugh Loan, a distance of 1.3 km or thereby. |  |
| Diversion Route                      | Via B908, A91, C110 and vice versa.                                                                                                         |  |
| Diversion HGVs                       | Via B9140, C101, A91, C110 and vice versa.                                                                                                  |  |

# The Clackmannanshire Council (B9140 Collylands to Shavelhaugh Loan) (Temporary Closure) Order 2015

The Council has made "The Clackmannanshire Council (B9140 Collylands to Shavelhaugh Loan) (Temporary Closure) Order 2015", under the Road Traffic Regulation Act 1984 (as amended) on 20th February 2015: to close to vehicles at B9140 Collylands to Shavelhaugh Loan from its junction with B908 at Collylands Roundabout eastwards to its junction with C110 Shavelhaugh Loan, a distance of 1.3 km or thereby. (Diversion: Via B908, A91, C110 and vice versa). (Diversion HGVs: Via B9140, C101, A91, C110 and vice versa). The order runs from 0800 hours on Thursday 5th March 2015 for 7 days or until completion and is required for safety during tree felling. Full details are available on www.clacksweb.org.uk or may be examined at Clackmannanshire Council's Offices, Kilncraigs, Alloa, FK10 1EB, and any Council Office/Library, during normal office hours.