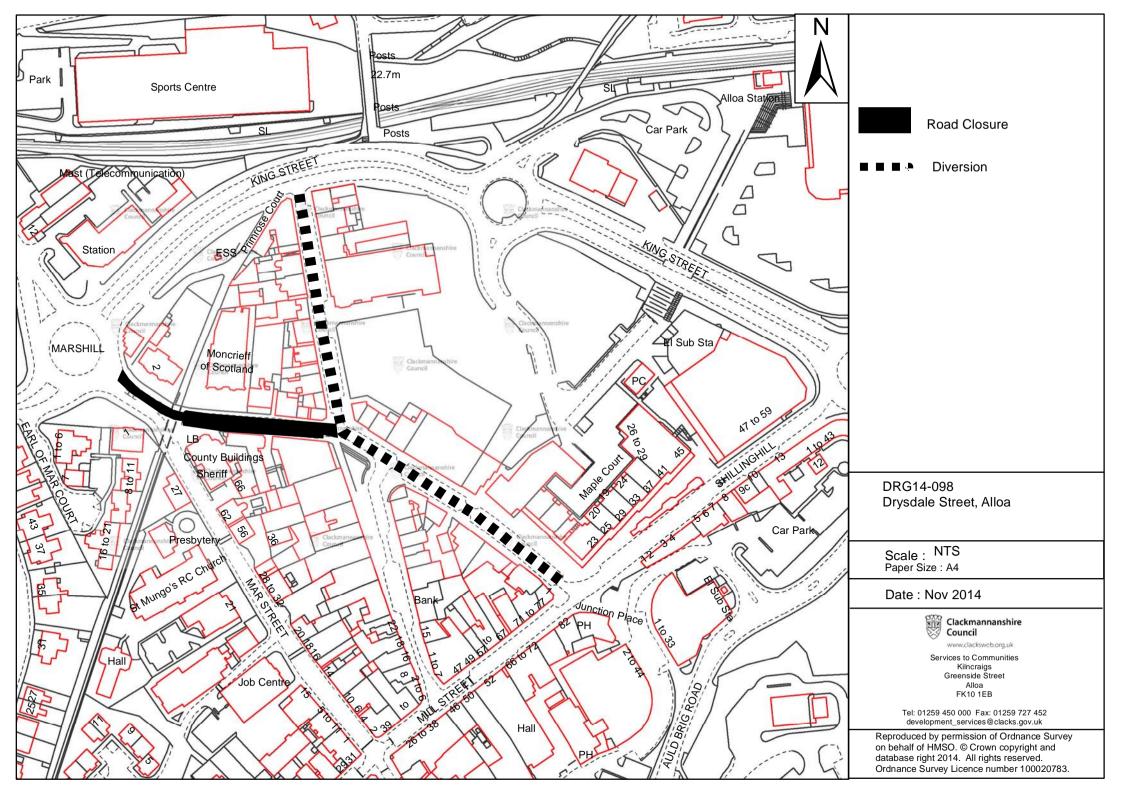

## DRYSDALE STREET, ALLOA

## NOTICE OF EMERGENCY TEMPORARY CLOSURE 2014

NOTICE IS HEREBY GIVEN that, in terms of Section 14 of the Road Traffic Regulation Act 1984 (as amended), the section of road described in the Schedule attached hereto, will be closed to vehicles from 0800 hours until 1800 hours on Sunday 7th December 2014. The emergency closure is required to carry out urgent remedial works to gullies/drainage, and should works be completed earlier then closure will be lifted as soon as possible.

## Garry Dallas Director of Services to Communities

Dated this Fourth Day of December, Two Thousand and Fourteen

Clackmannanshire Council, Kilncraigs, Alloa, FK10 1EB

| SCHEDULE                  |                                                                                                                                        |
|---------------------------|----------------------------------------------------------------------------------------------------------------------------------------|
| List of Roads             | Section of road over which the temporary emergency closure is applicable from 0800 hours until 1800 hours on Sunday 7th December 2014. |
| Drysdale Street,<br>Alloa | From its junction with Marshill Roundabout southwards until its junction with Primrose Street, a distance of 120 metres or thereby.    |
| Diversion Route           | Via Primrose Street, Drysdale Street.                                                                                                  |