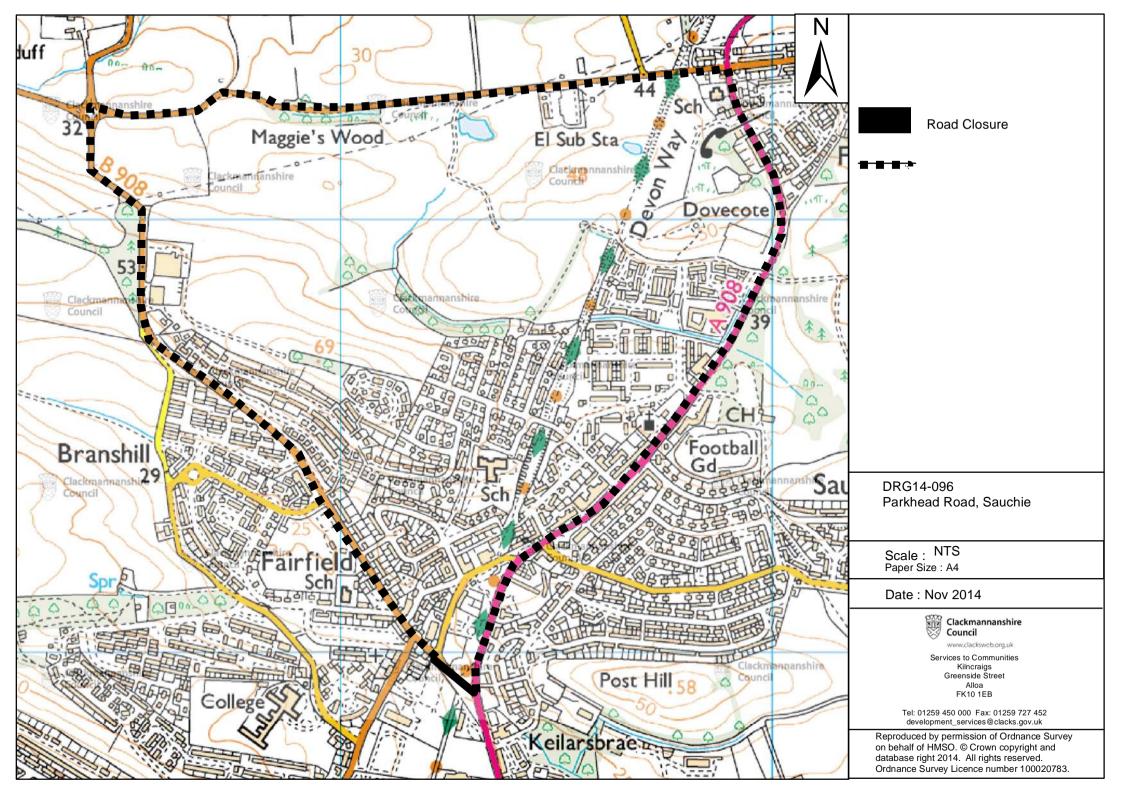

## PARKHEAD ROAD, SAUCHIE

## **NOTICE OF EMERGENCY TEMPORARY CLOSURE 2014**

NOTICE IS HEREBY GIVEN that, in terms of Section 14 of the Road Traffic Regulation Act 1984 (as amended), the section of road described in the Schedule attached hereto, will be closed to vehicles from 0930 hours until 1530 hours on Sunday 30th November 2014. The emergency closure is necessary to repair damaged ironworks on behalf of Scottish Water.

## Garry Dallas Director of Services to Communities

Dated this Seventeenth Day of November, Two Thousand and Fourteen Clackmannanshire Council, Kilncraigs, Alloa, FK10 1EB

| SCHEDULE                  |                                                                                                                                         |
|---------------------------|-----------------------------------------------------------------------------------------------------------------------------------------|
| List of Roads             | Section of road over which the temporary emergency closure is applicable from 0930 hours until 1530 hours on Sunday 30th November 2014. |
| Parkhead Road,<br>Sauchie | From its junction with Hallpark Road westwards until its junction with Mar Place, a distance of 124 metres or thereby.                  |
| Diversion Route           | Via Parkhead Road, Fairfield, B9140, A908 and vice versa.                                                                               |