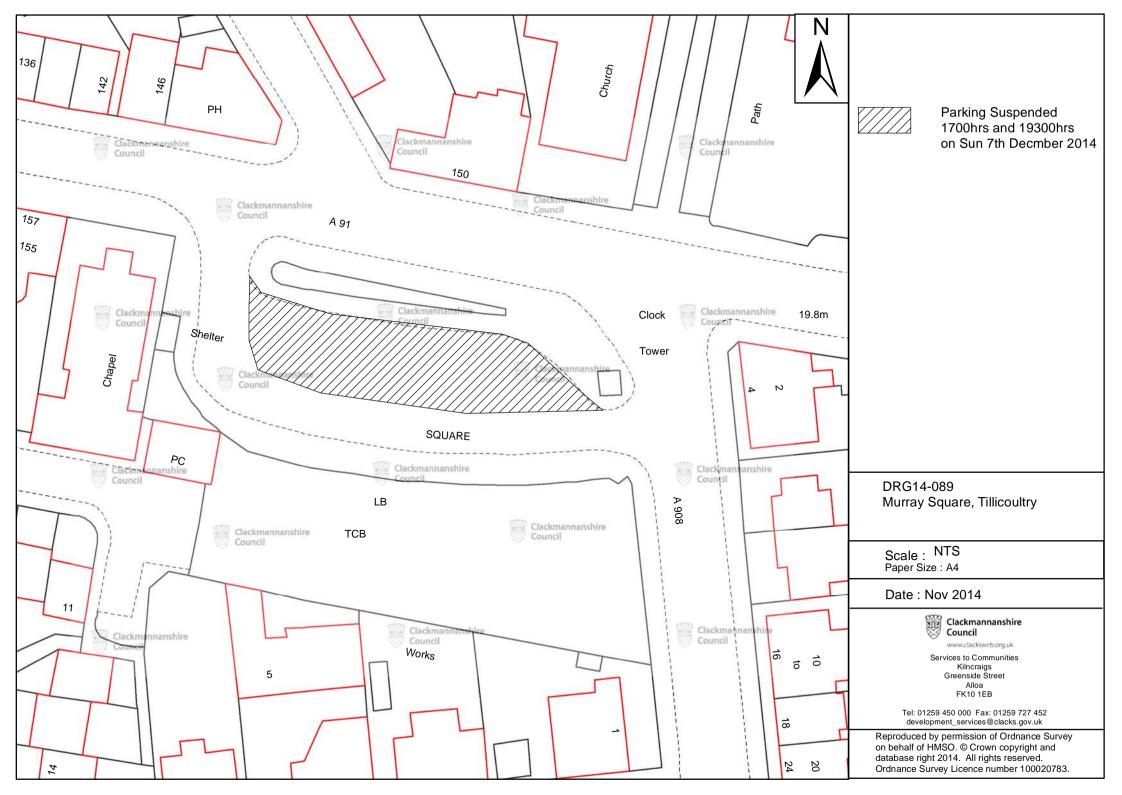

# (MURRAY SQUARE, TILLICOULTRY) (PARKING SUSPENSION) ORDER 2014

This is the plan referred to in the Clackmannanshire Council (Murray Square, Tillicoultry) (Parking Suspension) Order 2014.

Made by Clackmannanshire Council on 10th November 2014.