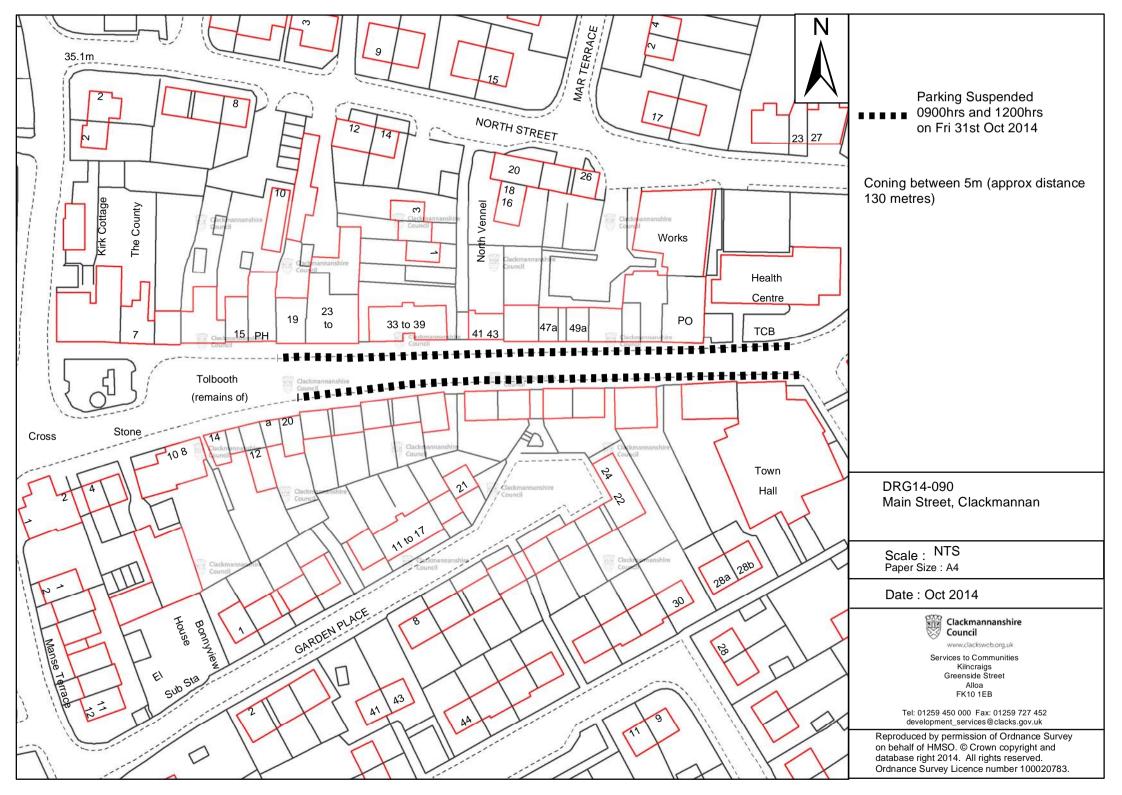

## MAIN STREET, CLACKMANNAN

## **NOTICE OF EMERGENCY PARKING SUSPENSION 2014**

NOTICE IS HEREBY GIVEN that, in terms of Section 14 of the Road Traffic Regulation Act 1984 (as amended), the section of road described in the Schedule attached hereto, where parking is suspended from 0900 hours until 1200 hours on Friday 31st October 2014. The emergency parking suspension is necessary to facilitate parking for Funeral Vehicles to attend a large service at the Town Hall.

## Garry Dallas Director of Services to Communities

Dated this Seventeenth Day of October, Two Thousand and Fourteen

Clackmannanshire Council, Kilncraigs, Alloa, FK10 1EB

| SCHEDULE                    |                                                                                                                               |
|-----------------------------|-------------------------------------------------------------------------------------------------------------------------------|
| List of Roads               | Section of road over which the parking suspension is applicable from 0900 hours until 1200 hours on Friday 31st October 2014. |
| Main Street,<br>Clackmannan | Both Sides                                                                                                                    |
|                             | From its junction with Castle Street, westwards for a distance of 130 metres or thereby.                                      |