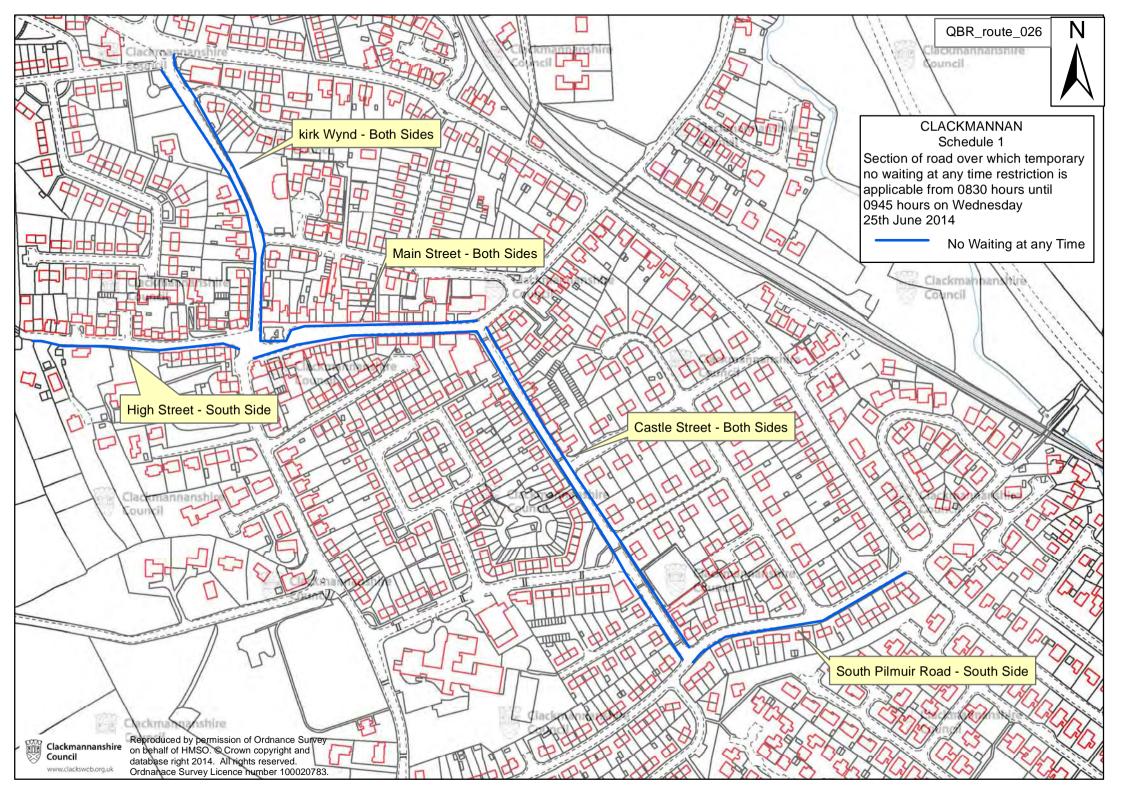

## DATED THIS SIXTH DAY OF JUNE, TWO THOUSAND AND FOURTEEN

Garry Dallas

Director of Services to Communities

Clackmannanshire Council, Greenfield, ALLOA, FK10 2AD

| SCHEDULE 1                         |                                                                                                                                                      |
|------------------------------------|------------------------------------------------------------------------------------------------------------------------------------------------------|
| List of Roads                      | Sections of road over which temporary no waiting at any time restriction is applicable from 0830 hours until 0945 hours on Wednesday 25th June 2014. |
| South Pilmuir Road,<br>Clackmannan | South Side From its junction with C93 westwards until its junction with Castle Street, a distance of 212 metres or thereby.                          |
| Castle Street,<br>Clackmannan      | Both Sides                                                                                                                                           |
|                                    | From its junction with South Pilmuir Road northwards to its junction with Cattlemarket/Main Street, a distance of 347 metres or thereby.             |
| Main Street,<br>Clackmannan        | Both Sides                                                                                                                                           |
|                                    | From its junction with Cattlemarket westwards to its junction with Kirk Wynd, a distance of 200 metres or thereby.                                   |
| Kirk Wynd,<br>Clackmannan          | Both Sides                                                                                                                                           |
|                                    | From its junction with Main Street northwards to its junction with Alloa Road, a distance of 280 metres or thereby.                                  |
| High Street,<br>Clackmannan        | South Side                                                                                                                                           |
|                                    | From its junction with Main Street westwards to the access to the Clackmannan Tower, a distance of 188 metres or thereby.                            |
|                                    | CCUEDIII E 2                                                                                                                                         |
| List of Roads                      | SCHEDULE 2  Sections of road over which temporary no waiting at any time restriction is                                                              |
|                                    | applicable from 1000 hours until 1115 hours on Wednesday 25th June 2014.                                                                             |
| Kilncraigs<br>Road/Scott           | South Side                                                                                                                                           |
| Crescent, Alloa                    | From its junction with Devon Road southwards until its junction with East Castle Street, a distance of 583 metres or thereby.                        |
| Kilncraigs Car Park                | First two rows of parking within the car park.                                                                                                       |
|                                    | SCHEDULE 3                                                                                                                                           |
| List of Roads                      | Sections of road over which temporary no waiting at any time restriction is applicable from 0930 hours until 1300 hours on Wednesday 25th June 2014. |
| Mar Place, Sauchie                 | Both Sides                                                                                                                                           |
|                                    | From its junction with Parkhead Road northwards until its junction with (unclassified) Main Street, a distance of 170 metres or thereby.             |
| Main Street (uncla),<br>Sauchie    | Both sides From its junction with Mar Place northwards until its junction with (unclassified) Main Street, a distance of 130 metres or thereby.      |
|                                    | SCHEDULE 4                                                                                                                                           |
| List of Roads                      | Sections of road over which temporary no waiting at any time restriction is applicable from 1200 hours until 1245 hours on Wednesday 25th June 2014. |
| Wardlaw<br>Street/Ramsay           | North Side                                                                                                                                           |
| Street,<br>Coalsnaughton           | From the 30mph speed restriction at westend eastwards until the 30mph sign at the eastend of Coalsnaughton, a distance of 855 metres or thereby.     |
|                                    |                                                                                                                                                      |
|                                    | SCHEDULE 5                                                                                                                                           |
| List of Roads                      | Sections of road over which temporary no waiting at any time restriction is applicable from 1230 hours until 1330 hours on Wednesday 25th June 2014. |

# The Clackmannanshire Council (Various Streets, Clackmannanshire) (Temporary Waiting Restrictions) Order 2014

The Council has made "The Clackmannanshire Council (Various Streets, Clackmannanshire) (Temporary Waiting Restriction) Order 2014", under the Road Traffic Regulation Act 1984 (as amended) on 6th June 2014: to close to vehicles at (SCHEDULE 1): South Pilmuir Road, Clackmannan (South Side) from its junction with C93 westwards until its junction with Castle Street, a distance of 212 metres or thereby; Castle Street, Clackmannan (Both Sides) from its junction with South Pilmuir Road northwards to its junction with Cattlemarket/Main Street, a distance of 347 metres or thereby; Main Street, Clackmannan (Both Sides) from its junction with Cattlemarket westwards to its junction with Kirk Wynd, a distance of 200 metres or thereby; Kirk Wynd, Clackmannan (Both Sides) from its junction with Main Street nothwards to its junction with Alloa Road, a distance of 280 metres or thereby; High Street, Clackmannan (South Side) from its junction with Main Street westwards to the access to the Clackmannan Tower, a distance of 188 metres or thereby. Schedule 1 runs from 0830 hours until 0945 hours on Wednesday 25th June 2014. (SCHEDULE 2): Kilncraigs Road/Scott Crescent, Alloa (South Side) from its junction with Devon Road southwards until its junction with East Castle Street, a distance of 583 metres or thereby; Kilncraigs Car Park - first two rows of parking within the car park. Schedule 2 runs from the period from 1000 hours until 1115 hours on Wednesday 25th June 2014. (SCHEDULE 3): Mar Place, Sauchie (Both Sides) from its junction with Parkhead Road northwards until its junction with (unclassified) Main Street, a distance of 170 metres or thereby; Main Street (unclassified), Sauchie (Both Sides) from its junction with Mar Place northwards until its junction with (unclassified) Main Street, a distance of 130 metres or thereby. Schedule 3 runs from the period from 0930 hours until 1300 hours on Wednesday 25th June 2014. (SCHEDULE 4): Wardlaw Street/Ramsay Street, Coalsnaughton (North Side) from the 30mph speed restriction at westend eastwards until the 30mph sign at the eastend of Coalsnaughton, a distance of 855 metres or thereby. Schedule 4 runs from the period from 1200 hours until 1245 hours on Wednesday 25th June 2014. (SCHEDULE 5): Dollar Glen Car Park - for its entirety. Schedule 5 runs for the period from 1230 hours until 1330 hours on Wednesday 25th June 2014. (SCHEDULE 6): Station Road, Dollar (Both Sides) from it junction with A91 Bridge Street southwards it its junction with Dewar Street, a distance of 92 metres or thereby; Dewar Street, Dollar (Both Sides) from its junction with Station Road eastwards to its junction with West Burnside (south), a distance of 105 metres or thereby; West Burnside (south) (Both Sides) from its junction with A91 Bridge Street southwards to its junction with Dewar Street, a distance of 88 metres or thereby; McNabb Street, Dollar (north) (West Side) from its junction with A91 Bridge Street northwards to its junction with Manorhouse Road, a distance of 100 metres or thereby; Mylne Avenue, Dollar (Both Sides) from its junction with A91 Harviestoun Road for its entirety, a distance of 373 metres or thereby. Schedule 6 runs from the period from 1300 hours until 1530 hours on Wednesday 25th June 2014. (SCHEDULE 7): Hill Street, Tillicoultry (West Sides) from its junction with A91 High Street northwards to its junction with Stalker Avenue, a distance of 267 metres or thereby; North Hill Street, Tillicoultry (West Side) from its junction with Stalker Avenue northwards to its junction with Ramsay Terrace, a distance of 121 metres or thereby; Roundelwood, Tillicoultry (Both Sides) from its junction with Stalker Avenue northwards to its junction with Ramsay Terrace, a distance of 138 metres or thereby; Ramsay Terrace, Tillicoultry (Both Sides) from its junction with North Hill Street eastwards to its junction with Roundelwood, a distance of 90 metres