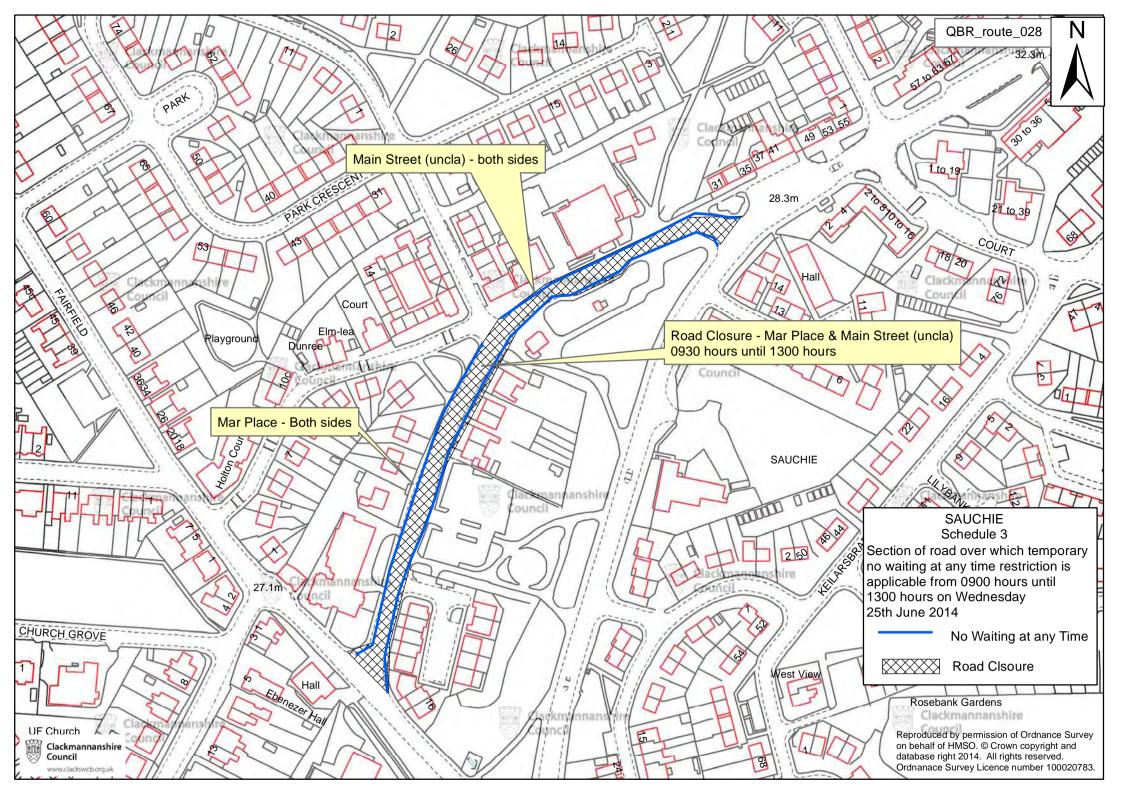

## DATED THIS SIXTH DAY OF JUNE, TWO THOUSAND AND FOURTEEN

Garry Dallas

Director of Services to Communities

Clackmannanshire Council, Greenfield, ALLOA, FK10 2AD

| SCHEDULE 1                         |                                                                                                                                                      |
|------------------------------------|------------------------------------------------------------------------------------------------------------------------------------------------------|
| List of Roads                      | Sections of road over which temporary no waiting at any time restriction is applicable from 0830 hours until 0945 hours on Wednesday 25th June 2014. |
| South Pilmuir Road,<br>Clackmannan | South Side From its junction with C93 westwards until its junction with Castle Street, a distance of 212 metres or thereby.                          |
| Castle Street,<br>Clackmannan      | Both Sides                                                                                                                                           |
|                                    | From its junction with South Pilmuir Road northwards to its junction with Cattlemarket/Main Street, a distance of 347 metres or thereby.             |
| Main Street,<br>Clackmannan        | Both Sides                                                                                                                                           |
|                                    | From its junction with Cattlemarket westwards to its junction with Kirk Wynd, a distance of 200 metres or thereby.                                   |
| Kirk Wynd,<br>Clackmannan          | Both Sides                                                                                                                                           |
|                                    | From its junction with Main Street northwards to its junction with Alloa Road, a distance of 280 metres or thereby.                                  |
| High Street,<br>Clackmannan        | South Side                                                                                                                                           |
|                                    | From its junction with Main Street westwards to the access to the Clackmannan Tower, a distance of 188 metres or thereby.                            |
|                                    | CCUEDIII E 2                                                                                                                                         |
| List of Roads                      | SCHEDULE 2  Sections of road over which temporary no waiting at any time restriction is                                                              |
|                                    | applicable from 1000 hours until 1115 hours on Wednesday 25th June 2014.                                                                             |
| Kilncraigs<br>Road/Scott           | South Side                                                                                                                                           |
| Crescent, Alloa                    | From its junction with Devon Road southwards until its junction with East Castle Street, a distance of 583 metres or thereby.                        |
| Kilncraigs Car Park                | First two rows of parking within the car park.                                                                                                       |
|                                    | SCHEDULE 3                                                                                                                                           |
| List of Roads                      | Sections of road over which temporary no waiting at any time restriction is applicable from 0930 hours until 1300 hours on Wednesday 25th June 2014. |
| Mar Place, Sauchie                 | Both Sides                                                                                                                                           |
|                                    | From its junction with Parkhead Road northwards until its junction with (unclassified) Main Street, a distance of 170 metres or thereby.             |
| Main Street (uncla),<br>Sauchie    | Both sides From its junction with Mar Place northwards until its junction with (unclassified) Main Street, a distance of 130 metres or thereby.      |
|                                    | SCHEDULE 4                                                                                                                                           |
| List of Roads                      | Sections of road over which temporary no waiting at any time restriction is applicable from 1200 hours until 1245 hours on Wednesday 25th June 2014. |
| Wardlaw<br>Street/Ramsay           | North Side                                                                                                                                           |
| Street,<br>Coalsnaughton           | From the 30mph speed restriction at westend eastwards until the 30mph sign at the eastend of Coalsnaughton, a distance of 855 metres or thereby.     |
|                                    |                                                                                                                                                      |
|                                    | SCHEDULE 5                                                                                                                                           |
| List of Roads                      | Sections of road over which temporary no waiting at any time restriction is applicable from 1230 hours until 1330 hours on Wednesday 25th June 2014. |

# The Clackmannanshire Council (Various Streets, Clackmannanshire) (Temporary Waiting Restrictions) Order 2014

The Council has made "The Clackmannanshire Council (Various Streets, Clackmannanshire) (Temporary Waiting Restriction) Order 2014", under the Road Traffic Regulation Act 1984 (as amended) on 6th June 2014: to close to vehicles at (SCHEDULE 1): South Pilmuir Road, Clackmannan (South Side) from its junction with C93 westwards until its junction with Castle Street, a distance of 212 metres or thereby; Castle Street, Clackmannan (Both Sides) from its junction with South Pilmuir Road northwards to its junction with Cattlemarket/Main Street, a distance of 347 metres or thereby; Main Street, Clackmannan (Both Sides) from its junction with Cattlemarket westwards to its junction with Kirk Wynd, a distance of 200 metres or thereby; Kirk Wynd, Clackmannan (Both Sides) from its junction with Main Street nothwards to its junction with Alloa Road, a distance of 280 metres or thereby; High Street, Clackmannan (South Side) from its junction with Main Street westwards to the access to the Clackmannan Tower, a distance of 188 metres or thereby. Schedule 1 runs from 0830 hours until 0945 hours on Wednesday 25th June 2014. (SCHEDULE 2): Kilncraigs Road/Scott Crescent, Alloa (South Side) from its junction with Devon Road southwards until its junction with East Castle Street, a distance of 583 metres or thereby; Kilncraigs Car Park - first two rows of parking within the car park. Schedule 2 runs from the period from 1000 hours until 1115 hours on Wednesday 25th June 2014. (SCHEDULE 3): Mar Place, Sauchie (Both Sides) from its junction with Parkhead Road northwards until its junction with (unclassified) Main Street, a distance of 170 metres or thereby; Main Street (unclassified), Sauchie (Both Sides) from its junction with Mar Place northwards until its junction with (unclassified) Main Street, a distance of 130 metres or thereby. Schedule 3 runs from the period from 0930 hours until 1300 hours on Wednesday 25th June 2014. (SCHEDULE 4): Wardlaw Street/Ramsay Street, Coalsnaughton (North Side) from the 30mph speed restriction at westend eastwards until the 30mph sign at the eastend of Coalsnaughton, a distance of 855 metres or thereby. Schedule 4 runs from the period from 1200 hours until 1245 hours on Wednesday 25th June 2014. (SCHEDULE 5): Dollar Glen Car Park - for its entirety. Schedule 5 runs for the period from 1230 hours until 1330 hours on Wednesday 25th June 2014. (SCHEDULE 6): Station Road, Dollar (Both Sides) from it junction with A91 Bridge Street southwards it its junction with Dewar Street, a distance of 92 metres or thereby; Dewar Street, Dollar (Both Sides) from its junction with Station Road eastwards to its junction with West Burnside (south), a distance of 105 metres or thereby; West Burnside (south) (Both Sides) from its junction with A91 Bridge Street southwards to its junction with Dewar Street, a distance of 88 metres or thereby; McNabb Street, Dollar (north) (West Side) from its junction with A91 Bridge Street northwards to its junction with Manorhouse Road, a distance of 100 metres or thereby; Mylne Avenue, Dollar (Both Sides) from its junction with A91 Harviestoun Road for its entirety, a distance of 373 metres or thereby. Schedule 6 runs from the period from 1300 hours until 1530 hours on Wednesday 25th June 2014. (SCHEDULE 7): Hill Street, Tillicoultry (West Sides) from its junction with A91 High Street northwards to its junction with Stalker Avenue, a distance of 267 metres or thereby; North Hill Street, Tillicoultry (West Side) from its junction with Stalker Avenue northwards to its junction with Ramsay Terrace, a distance of 121 metres or thereby; Roundelwood, Tillicoultry (Both Sides) from its junction with Stalker Avenue northwards to its junction with Ramsay Terrace, a distance of 138 metres or thereby; Ramsay Terrace, Tillicoultry (Both Sides) from its junction with North Hill Street eastwards to its junction with Roundelwood, a distance of 90 metres