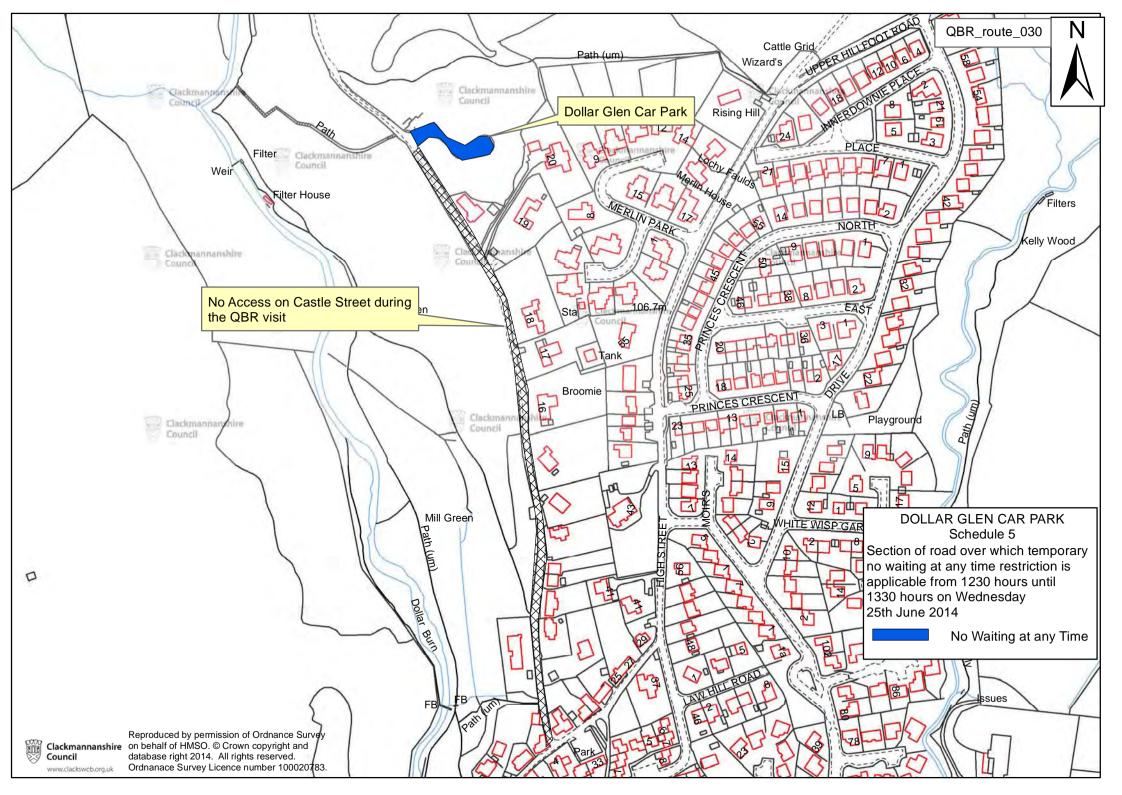

| Dollar Glen Car Park                        | For its entirety.                                                                                                                                                                                                                                                                                                                                     |
|---------------------------------------------|-------------------------------------------------------------------------------------------------------------------------------------------------------------------------------------------------------------------------------------------------------------------------------------------------------------------------------------------------------|
|                                             |                                                                                                                                                                                                                                                                                                                                                       |
| 11.4.65                                     | SCHEDULE 6                                                                                                                                                                                                                                                                                                                                            |
| List of Roads                               | Sections of road over which temporary no waiting at any time restriction is applicable from 1300 hours until 1530 hours on Wednesday 25th June 2014.                                                                                                                                                                                                  |
| Station Road, Dollar                        | Both Sides                                                                                                                                                                                                                                                                                                                                            |
|                                             | From its junction with A91 Bridge Street southwards to its junction with Dewar Street, a distance of 92 metres or thereby.                                                                                                                                                                                                                            |
| Dewar Street, Dollar                        | Both Sides                                                                                                                                                                                                                                                                                                                                            |
|                                             | From its junction with Station Road eastwards to its junction with West Burnside (south), a distance of 105 metres or thereby.                                                                                                                                                                                                                        |
| West Burnside (south)                       | Both Sides                                                                                                                                                                                                                                                                                                                                            |
| ` <i>'</i>                                  | From its junction with A91 Bridge Street southwards to its junction with Dewar Street, a distance of 88 metres or thereby.                                                                                                                                                                                                                            |
| McNabb Street,<br>Dollar (north)            | West Side                                                                                                                                                                                                                                                                                                                                             |
|                                             | From its junction with A91 Bridge Street northwards to its junction with Manorhouse Road, a distance of 100 metres or thereby.                                                                                                                                                                                                                        |
| Mylne Avenue,<br>Dollar                     | Both Sides                                                                                                                                                                                                                                                                                                                                            |
|                                             | From its junction with A91 Harviestoun Road for its entirety, a distance of 373 metres or thereby.                                                                                                                                                                                                                                                    |
|                                             |                                                                                                                                                                                                                                                                                                                                                       |
| List of Roads                               | SCHEDULE 7                                                                                                                                                                                                                                                                                                                                            |
|                                             | Sections of road over which temporary no waiting at any time restriction is applicable from 1430 hours until 1600 hours on Wednesday 25th June 2014.                                                                                                                                                                                                  |
| Hill Street, Tillicoultry                   | West Side                                                                                                                                                                                                                                                                                                                                             |
| Nouth I III Ctus of                         | From its junction with A91 High Street northwards to its junction with Stalker Avenue, a distance of 267 metres or thereby.                                                                                                                                                                                                                           |
| North Hill Street,<br>Tillicoultry          | West Side                                                                                                                                                                                                                                                                                                                                             |
| -                                           | From its junction with Stalker Avenue northwards to its junction with Ramsay Terrace, a distance of 121 metres or thereby.                                                                                                                                                                                                                            |
| Roundelwood,<br>Tillicoultry                | Both Sides                                                                                                                                                                                                                                                                                                                                            |
|                                             |                                                                                                                                                                                                                                                                                                                                                       |
| •                                           | From its junction with Stalker Avenue northwards to its junction with Ramsay Terrace, a distance of 138 metres or thereby.                                                                                                                                                                                                                            |
| Ramsay Terrace,                             |                                                                                                                                                                                                                                                                                                                                                       |
| Ramsay Terrace,                             | Terrace, a distance of 138 metres or thereby.                                                                                                                                                                                                                                                                                                         |
| Ramsay Terrace,                             | Terrace, a distance of 138 metres or thereby.  Both Sides  From its junction with North Hill Street eastwards to its junction with Roundelwood, a distance of 90 metres or thereby.                                                                                                                                                                   |
| Ramsay Terrace,                             | Terrace, a distance of 138 metres or thereby.  Both Sides From its junction with North Hill Street eastwards to its junction with Roundelwood, a distance of 90 metres or thereby.  SCHEDULE 8  Sections of road over which temporary no waiting at any time restriction is                                                                           |
| Ramsay Terrace,<br>Tillicoultry             | Terrace, a distance of 138 metres or thereby.  Both Sides  From its junction with North Hill Street eastwards to its junction with Roundelwood, a distance of 90 metres or thereby.  SCHEDULE 8                                                                                                                                                       |
| Ramsay Terrace, Tillicoultry  List of Roads | Terrace, a distance of 138 metres or thereby.  Both Sides  From its junction with North Hill Street eastwards to its junction with Roundelwood, a distance of 90 metres or thereby.  SCHEDULE 8  Sections of road over which temporary no waiting at any time restriction is applicable from 1500 hours until 1730 hours on Wednesday 25th June 2014. |
| Ramsay Terrace, Tillicoultry  List of Roads | Terrace, a distance of 138 metres or thereby.  Both Sides  From its junction with North Hill Street eastwards to its junction with Roundelwood, a distance of 90 metres or thereby.  SCHEDULE 8  Sections of road over which temporary no waiting at any time restriction is applicable from 1500 hours until 1730 hours on Wednesday 25th June 2014. |

# (VARIOUS STREETS, CLACKMANNANSHIRE) (TEMPORARY WAITING RESTRICTIONS) ORDER 2014

This is the plan referred to in the Clackmannanshire Council (Various Streets, Clackmannanshire) (Temporary Waiting Restrictions) Order 2014.