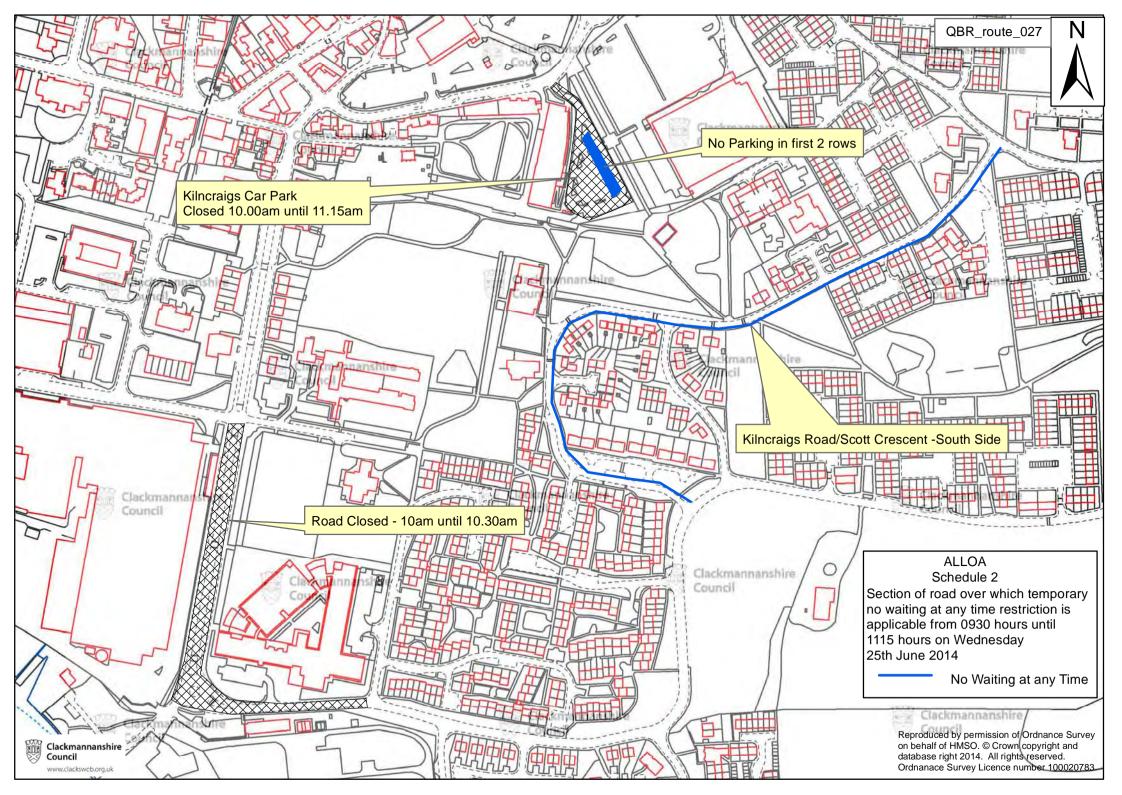

## DATED THIS SIXTH DAY OF JUNE, TWO THOUSAND AND FOURTEEN

Garry Dallas

Director of Services to Communities

Clackmannanshire Council, Greenfield, ALLOA, FK10 2AD

| SCHEDULE 1                         |                                                                                                                                                      |
|------------------------------------|------------------------------------------------------------------------------------------------------------------------------------------------------|
| List of Roads                      | Sections of road over which temporary no waiting at any time restriction is applicable from 0830 hours until 0945 hours on Wednesday 25th June 2014. |
| South Pilmuir Road,<br>Clackmannan | South Side From its junction with C93 westwards until its junction with Castle Street, a distance of 212 metres or thereby.                          |
| Castle Street,<br>Clackmannan      | Both Sides                                                                                                                                           |
|                                    | From its junction with South Pilmuir Road northwards to its junction with Cattlemarket/Main Street, a distance of 347 metres or thereby.             |
| Main Street,<br>Clackmannan        | Both Sides                                                                                                                                           |
|                                    | From its junction with Cattlemarket westwards to its junction with Kirk Wynd, a distance of 200 metres or thereby.                                   |
| Kirk Wynd,<br>Clackmannan          | Both Sides                                                                                                                                           |
|                                    | From its junction with Main Street northwards to its junction with Alloa Road, a distance of 280 metres or thereby.                                  |
| High Street,<br>Clackmannan        | South Side                                                                                                                                           |
|                                    | From its junction with Main Street westwards to the access to the Clackmannan Tower, a distance of 188 metres or thereby.                            |
|                                    | CCUEDIII E 2                                                                                                                                         |
| List of Roads                      | SCHEDULE 2  Sections of road over which temporary no waiting at any time restriction is                                                              |
|                                    | applicable from 1000 hours until 1115 hours on Wednesday 25th June 2014.                                                                             |
| Kilncraigs<br>Road/Scott           | South Side                                                                                                                                           |
| Crescent, Alloa                    | From its junction with Devon Road southwards until its junction with East Castle Street, a distance of 583 metres or thereby.                        |
| Kilncraigs Car Park                | First two rows of parking within the car park.                                                                                                       |
|                                    | SCHEDULE 3                                                                                                                                           |
| List of Roads                      | Sections of road over which temporary no waiting at any time restriction is applicable from 0930 hours until 1300 hours on Wednesday 25th June 2014. |
| Mar Place, Sauchie                 | Both Sides                                                                                                                                           |
|                                    | From its junction with Parkhead Road northwards until its junction with (unclassified) Main Street, a distance of 170 metres or thereby.             |
| Main Street (uncla),<br>Sauchie    | Both sides From its junction with Mar Place northwards until its junction with (unclassified) Main Street, a distance of 130 metres or thereby.      |
|                                    | SCHEDULE 4                                                                                                                                           |
| List of Roads                      | Sections of road over which temporary no waiting at any time restriction is applicable from 1200 hours until 1245 hours on Wednesday 25th June 2014. |
| Wardlaw<br>Street/Ramsay           | North Side                                                                                                                                           |
| Street,<br>Coalsnaughton           | From the 30mph speed restriction at westend eastwards until the 30mph sign at the eastend of Coalsnaughton, a distance of 855 metres or thereby.     |
|                                    |                                                                                                                                                      |
|                                    | SCHEDULE 5                                                                                                                                           |
| List of Roads                      | Sections of road over which temporary no waiting at any time restriction is applicable from 1230 hours until 1330 hours on Wednesday 25th June 2014. |

# The Clackmannanshire Council (Various Streets, Clackmannanshire) (Temporary Waiting Restrictions) Order 2014

The Council has made "The Clackmannanshire Council (Various Streets, Clackmannanshire) (Temporary Waiting Restriction) Order 2014", under the Road Traffic Regulation Act 1984 (as amended) on 6th June 2014: to close to vehicles at (SCHEDULE 1): South Pilmuir Road, Clackmannan (South Side) from its junction with C93 westwards until its junction with Castle Street, a distance of 212 metres or thereby; Castle Street, Clackmannan (Both Sides) from its junction with South Pilmuir Road northwards to its junction with Cattlemarket/Main Street, a distance of 347 metres or thereby; Main Street, Clackmannan (Both Sides) from its junction with Cattlemarket westwards to its junction with Kirk Wynd, a distance of 200 metres or thereby; Kirk Wynd, Clackmannan (Both Sides) from its junction with Main Street nothwards to its junction with Alloa Road, a distance of 280 metres or thereby; High Street, Clackmannan (South Side) from its junction with Main Street westwards to the access to the Clackmannan Tower, a distance of 188 metres or thereby. Schedule 1 runs from 0830 hours until 0945 hours on Wednesday 25th June 2014. (SCHEDULE 2): Kilncraigs Road/Scott Crescent, Alloa (South Side) from its junction with Devon Road southwards until its junction with East Castle Street, a distance of 583 metres or thereby; Kilncraigs Car Park - first two rows of parking within the car park. Schedule 2 runs from the period from 1000 hours until 1115 hours on Wednesday 25th June 2014. (SCHEDULE 3): Mar Place, Sauchie (Both Sides) from its junction with Parkhead Road northwards until its junction with (unclassified) Main Street, a distance of 170 metres or thereby; Main Street (unclassified), Sauchie (Both Sides) from its junction with Mar Place northwards until its junction with (unclassified) Main Street, a distance of 130 metres or thereby. Schedule 3 runs from the period from 0930 hours until 1300 hours on Wednesday 25th June 2014. (SCHEDULE 4): Wardlaw Street/Ramsay Street, Coalsnaughton (North Side) from the 30mph speed restriction at westend eastwards until the 30mph sign at the eastend of Coalsnaughton, a distance of 855 metres or thereby. Schedule 4 runs from the period from 1200 hours until 1245 hours on Wednesday 25th June 2014. (SCHEDULE 5): Dollar Glen Car Park - for its entirety. Schedule 5 runs for the period from 1230 hours until 1330 hours on Wednesday 25th June 2014. (SCHEDULE 6): Station Road, Dollar (Both Sides) from it junction with A91 Bridge Street southwards it its junction with Dewar Street, a distance of 92 metres or thereby; Dewar Street, Dollar (Both Sides) from its junction with Station Road eastwards to its junction with West Burnside (south), a distance of 105 metres or thereby; West Burnside (south) (Both Sides) from its junction with A91 Bridge Street southwards to its junction with Dewar Street, a distance of 88 metres or thereby; McNabb Street, Dollar (north) (West Side) from its junction with A91 Bridge Street northwards to its junction with Manorhouse Road, a distance of 100 metres or thereby; Mylne Avenue, Dollar (Both Sides) from its junction with A91 Harviestoun Road for its entirety, a distance of 373 metres or thereby. Schedule 6 runs from the period from 1300 hours until 1530 hours on Wednesday 25th June 2014. (SCHEDULE 7): Hill Street, Tillicoultry (West Sides) from its junction with A91 High Street northwards to its junction with Stalker Avenue, a distance of 267 metres or thereby; North Hill Street, Tillicoultry (West Side) from its junction with Stalker Avenue northwards to its junction with Ramsay Terrace, a distance of 121 metres or thereby; Roundelwood, Tillicoultry (Both Sides) from its junction with Stalker Avenue northwards to its junction with Ramsay Terrace, a distance of 138 metres or thereby; Ramsay Terrace, Tillicoultry (Both Sides) from its junction with North Hill Street eastwards to its junction with Roundelwood, a distance of 90 metres