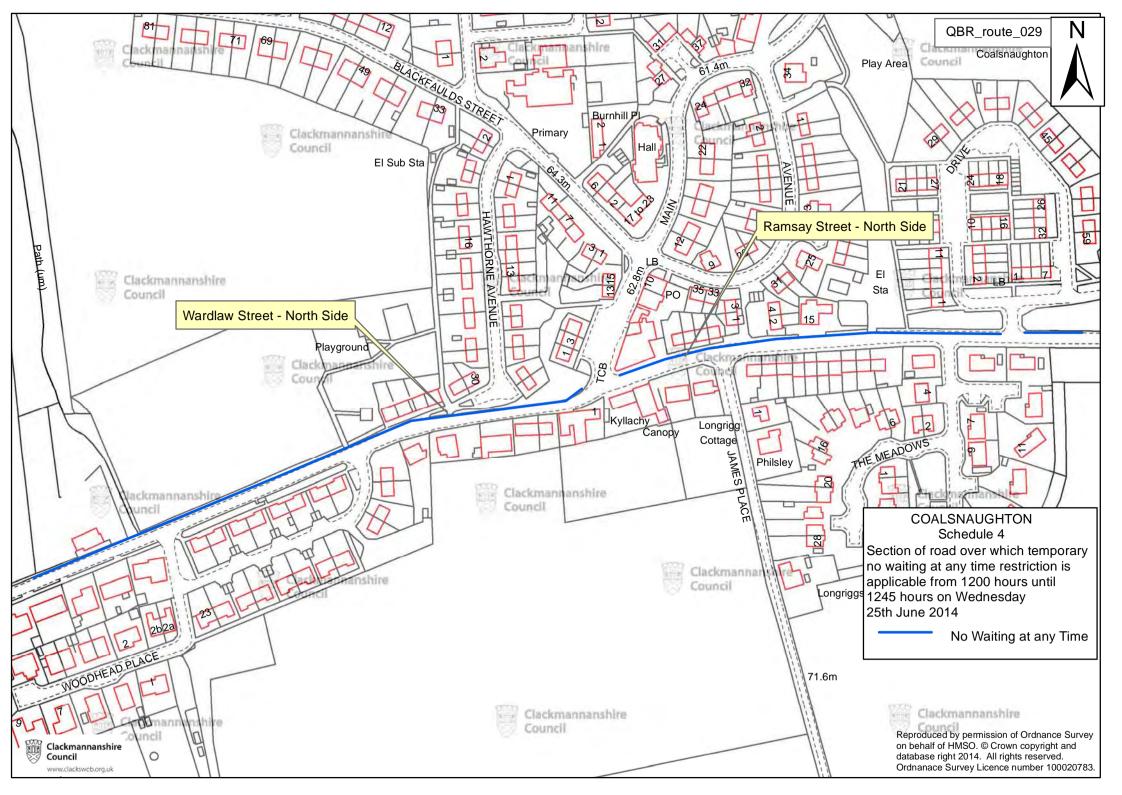

## DATED THIS SIXTH DAY OF JUNE, TWO THOUSAND AND FOURTEEN

Garry Dallas

Director of Services to Communities

Clackmannanshire Council, Greenfield, ALLOA, FK10 2AD

| SCHEDULE 1                         |                                                                                                                                                      |
|------------------------------------|------------------------------------------------------------------------------------------------------------------------------------------------------|
| List of Roads                      | Sections of road over which temporary no waiting at any time restriction is applicable from 0830 hours until 0945 hours on Wednesday 25th June 2014. |
| South Pilmuir Road,<br>Clackmannan | South Side From its junction with C93 westwards until its junction with Castle Street, a distance of 212 metres or thereby.                          |
| Castle Street,<br>Clackmannan      | Both Sides                                                                                                                                           |
|                                    | From its junction with South Pilmuir Road northwards to its junction with Cattlemarket/Main Street, a distance of 347 metres or thereby.             |
| Main Street,<br>Clackmannan        | Both Sides                                                                                                                                           |
|                                    | From its junction with Cattlemarket westwards to its junction with Kirk Wynd, a distance of 200 metres or thereby.                                   |
| Kirk Wynd,<br>Clackmannan          | Both Sides                                                                                                                                           |
|                                    | From its junction with Main Street northwards to its junction with Alloa Road, a distance of 280 metres or thereby.                                  |
| High Street,<br>Clackmannan        | South Side                                                                                                                                           |
|                                    | From its junction with Main Street westwards to the access to the Clackmannan Tower, a distance of 188 metres or thereby.                            |
|                                    | CCUEDIII E 2                                                                                                                                         |
| List of Roads                      | SCHEDULE 2  Sections of road over which temporary no waiting at any time restriction is                                                              |
|                                    | applicable from 1000 hours until 1115 hours on Wednesday 25th June 2014.                                                                             |
| Kilncraigs<br>Road/Scott           | South Side                                                                                                                                           |
| Crescent, Alloa                    | From its junction with Devon Road southwards until its junction with East Castle Street, a distance of 583 metres or thereby.                        |
| Kilncraigs Car Park                | First two rows of parking within the car park.                                                                                                       |
|                                    | SCHEDULE 3                                                                                                                                           |
| List of Roads                      | Sections of road over which temporary no waiting at any time restriction is applicable from 0930 hours until 1300 hours on Wednesday 25th June 2014. |
| Mar Place, Sauchie                 | Both Sides                                                                                                                                           |
|                                    | From its junction with Parkhead Road northwards until its junction with (unclassified) Main Street, a distance of 170 metres or thereby.             |
| Main Street (uncla),<br>Sauchie    | Both sides From its junction with Mar Place northwards until its junction with (unclassified) Main Street, a distance of 130 metres or thereby.      |
|                                    | SCHEDULE 4                                                                                                                                           |
| List of Roads                      | Sections of road over which temporary no waiting at any time restriction is applicable from 1200 hours until 1245 hours on Wednesday 25th June 2014. |
| Wardlaw<br>Street/Ramsay           | North Side                                                                                                                                           |
| Street,<br>Coalsnaughton           | From the 30mph speed restriction at westend eastwards until the 30mph sign at the eastend of Coalsnaughton, a distance of 855 metres or thereby.     |
|                                    |                                                                                                                                                      |
|                                    | SCHEDULE 5                                                                                                                                           |
| List of Roads                      | Sections of road over which temporary no waiting at any time restriction is applicable from 1230 hours until 1330 hours on Wednesday 25th June 2014. |

# The Clackmannanshire Council (Various Streets, Clackmannanshire) (Temporary Waiting Restrictions) Order 2014

The Council has made "The Clackmannanshire Council (Various Streets, Clackmannanshire) (Temporary Waiting Restriction) Order 2014", under the Road Traffic Regulation Act 1984 (as amended) on 6th June 2014: to close to vehicles at (SCHEDULE 1): South Pilmuir Road, Clackmannan (South Side) from its junction with C93 westwards until its junction with Castle Street, a distance of 212 metres or thereby; Castle Street, Clackmannan (Both Sides) from its junction with South Pilmuir Road northwards to its junction with Cattlemarket/Main Street, a distance of 347 metres or thereby; Main Street, Clackmannan (Both Sides) from its junction with Cattlemarket westwards to its junction with Kirk Wynd, a distance of 200 metres or thereby; Kirk Wynd, Clackmannan (Both Sides) from its junction with Main Street nothwards to its junction with Alloa Road, a distance of 280 metres or thereby; High Street, Clackmannan (South Side) from its junction with Main Street westwards to the access to the Clackmannan Tower, a distance of 188 metres or thereby. Schedule 1 runs from 0830 hours until 0945 hours on Wednesday 25th June 2014. (SCHEDULE 2): Kilncraigs Road/Scott Crescent, Alloa (South Side) from its junction with Devon Road southwards until its junction with East Castle Street, a distance of 583 metres or thereby; Kilncraigs Car Park - first two rows of parking within the car park. Schedule 2 runs from the period from 1000 hours until 1115 hours on Wednesday 25th June 2014. (SCHEDULE 3): Mar Place, Sauchie (Both Sides) from its junction with Parkhead Road northwards until its junction with (unclassified) Main Street, a distance of 170 metres or thereby; Main Street (unclassified), Sauchie (Both Sides) from its junction with Mar Place northwards until its junction with (unclassified) Main Street, a distance of 130 metres or thereby. Schedule 3 runs from the period from 0930 hours until 1300 hours on Wednesday 25th June 2014. (SCHEDULE 4): Wardlaw Street/Ramsay Street, Coalsnaughton (North Side) from the 30mph speed restriction at westend eastwards until the 30mph sign at the eastend of Coalsnaughton, a distance of 855 metres or thereby. Schedule 4 runs from the period from 1200 hours until 1245 hours on Wednesday 25th June 2014. (SCHEDULE 5): Dollar Glen Car Park - for its entirety. Schedule 5 runs for the period from 1230 hours until 1330 hours on Wednesday 25th June 2014. (SCHEDULE 6): Station Road, Dollar (Both Sides) from it junction with A91 Bridge Street southwards it its junction with Dewar Street, a distance of 92 metres or thereby; Dewar Street, Dollar (Both Sides) from its junction with Station Road eastwards to its junction with West Burnside (south), a distance of 105 metres or thereby; West Burnside (south) (Both Sides) from its junction with A91 Bridge Street southwards to its junction with Dewar Street, a distance of 88 metres or thereby; McNabb Street, Dollar (north) (West Side) from its junction with A91 Bridge Street northwards to its junction with Manorhouse Road, a distance of 100 metres or thereby; Mylne Avenue, Dollar (Both Sides) from its junction with A91 Harviestoun Road for its entirety, a distance of 373 metres or thereby. Schedule 6 runs from the period from 1300 hours until 1530 hours on Wednesday 25th June 2014. (SCHEDULE 7): Hill Street, Tillicoultry (West Sides) from its junction with A91 High Street northwards to its junction with Stalker Avenue, a distance of 267 metres or thereby; North Hill Street, Tillicoultry (West Side) from its junction with Stalker Avenue northwards to its junction with Ramsay Terrace, a distance of 121 metres or thereby; Roundelwood, Tillicoultry (Both Sides) from its junction with Stalker Avenue northwards to its junction with Ramsay Terrace, a distance of 138 metres or thereby; Ramsay Terrace, Tillicoultry (Both Sides) from its junction with North Hill Street eastwards to its junction with Roundelwood, a distance of 90 metres