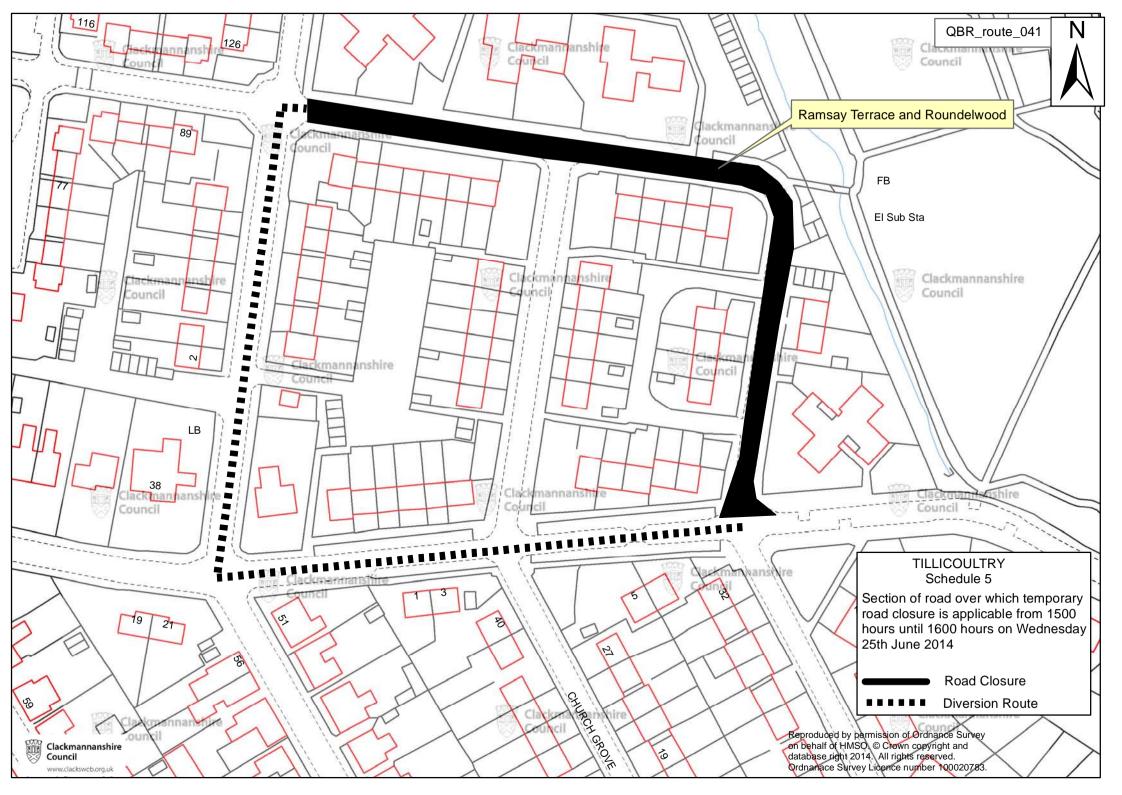

| Alternative Route               | Via Broad Street, Greenfield Street, Auld Brig Road, Clackmannan Road, Alloa<br>Park Drive, Forth Crescent, Bristol Street, Bowhouse Road and vice versa.       |
|---------------------------------|-----------------------------------------------------------------------------------------------------------------------------------------------------------------|
|                                 | Faik Drive, Forth Crescent, Bristor Street, Bowhouse Road and vice versa.                                                                                       |
|                                 | SCHEDULE 2                                                                                                                                                      |
| List of Roads                   | Sections of road over which temporary road closure is applicable from 1000 hours until 1115 hours on Wednesday 25th June 2014.                                  |
| Kilncraigs Car Park             | For its entirety.                                                                                                                                               |
|                                 | SCHEDULE 3                                                                                                                                                      |
| List of Roads                   | Sections of road over which temporary road closure is applicable from 0930 hours until 1300 hours on Wednesday 25th June 2014.                                  |
| Mar Place, Sauchie              | From its junction with Parkhead Road northwards to its junction with Holtor Crescent, a distance of 167 metres or thereby.                                      |
| Main Street<br>(Unclassified)   | From its junction with Holton Crescent northwards to its junction with A908 Mair Street, a distance of 144 metres or thereby.                                   |
| Alternative Route               | Via Parkhead Road, A908 Main Street and vice versa.                                                                                                             |
|                                 | SCHEDULE 4                                                                                                                                                      |
| List of Roads                   | Sections of road over which temporary road closure is applicable from 1230 hours until 1330 hours on Wednesday 25th June 2014.                                  |
| Dollar Glen Car Park            | For its entirety.                                                                                                                                               |
|                                 | SCHEDULE 5                                                                                                                                                      |
| List of Roads                   | Sections of road over which temporary road closure is applicable from 1500 hours until 1600 hours on Wednesday 25th June 2014.                                  |
| Ramsay Terrace,<br>Tillicoultry | For its entirety a distance of 130 metres or thereby.                                                                                                           |
| Roundelwood,<br>Tillicoultry    | For its entirety, a distance of 92 metres or thereby.                                                                                                           |
| Alternative Route               | Via Stalker Avenue, North Hill Street and vice versa.                                                                                                           |
|                                 | SCHEDULE 6                                                                                                                                                      |
| List of Roads                   | Sections of road over which temporary road closure is applicable from 1615 hours until 1630 hours, and 1715 hours until 1730 hours on Wednesday 25th June 2014. |
| Cochrane Park<br>Entrance       | For its entirety.                                                                                                                                               |
|                                 | SCHEDULE 7                                                                                                                                                      |
| List of Roads                   | Sections of road over which temporary road closure is applicable from 1630 hours until 1815 hours on Wednesday 25th June 2014.                                  |
| Castle Road, Menstrie           | For its entirety, a distance of 46 metres or thereby.                                                                                                           |
| Menstrie Place,<br>Menstrie     | For its entirety, a distance of 140 metres or thereby.                                                                                                          |
| Elmbank, Menstrie               | From its junction with Menstrie Place eastwards to its junction with Forthvale, a distance of 215 metres or thereby.                                            |
| Alternative Route               | Via Brook Street, A91, Forthvale and vice versa.                                                                                                                |

| SCHEDULE 2                      |                                                                                                                                                                 |  |
|---------------------------------|-----------------------------------------------------------------------------------------------------------------------------------------------------------------|--|
| List of Roads                   | Sections of road over which temporary road closure is applicable from 1000 hours until 1115 hours on Wednesday 25th June 2014.                                  |  |
| Kilncraigs Car Park             | For its entirety.                                                                                                                                               |  |
|                                 | SCHEDULE 3                                                                                                                                                      |  |
| List of Roads                   | Sections of road over which temporary road closure is applicable from 0930 hours until 1300 hours on Wednesday 25th June 2014.                                  |  |
| Mar Place, Sauchie              | From its junction with Parkhead Road northwards to its junction with Holton Crescent, a distance of 167 metres or thereby.                                      |  |
| Main Street<br>(Unclassifed)    | From its junction with Holton Crescent northwards to its junction with A908 Main Street, a distance of 144 metres or thereby.                                   |  |
| Alternative Route               | Via Parkhead Road, A908 Main Street and vice versa.                                                                                                             |  |
|                                 | SCHEDULE 4                                                                                                                                                      |  |
| List of Roads                   | Sections of road over which temporary road closure is applicable from 1230 hours until 1330 hours on Wednesday 25th June 2014.                                  |  |
| Dollar Glen Car Park            | For its entirety.                                                                                                                                               |  |
|                                 | SCHEDULE 5                                                                                                                                                      |  |
| List of Roads                   | Sections of road over which temporary road closure is applicable from 1500 hours until 1600 hours on Wednesday 25th June 2014.                                  |  |
| Ramsay Terrace,<br>Tillicoultry | For its entirety a distance of 130 metres or thereby.                                                                                                           |  |
| Roundelwood,<br>Tillicoultry    | For its entirety, a distance of 92 metres or thereby.                                                                                                           |  |
| Alternative Route               | Via Stalker Avenue, North Hill Street and vice versa.                                                                                                           |  |
|                                 | SCHEDULE 6                                                                                                                                                      |  |
| List of Roads                   | Sections of road over which temporary road closure is applicable from 1615 hours until 1630 hours, and 1715 hours until 1730 hours on Wednesday 25th June 2014. |  |
| Cochrane Park<br>Entrance       | For its entirety.                                                                                                                                               |  |
|                                 | SCHEDULE 7                                                                                                                                                      |  |
| List of Roads                   | Sections of road over which temporary road closure is applicable from 1630 hours until 1815 hours on Wednesday 25th June 2014.                                  |  |
| Castle Road, Menstrie           | For its entirety, a distance of 46 metres or thereby.                                                                                                           |  |
| Menstrie Place,<br>Menstrie     | For its entirety, a distance of 140 metres or thereby.                                                                                                          |  |
| Elmbank, Menstrie               | From its junction with Menstrie Place eastwards to its junction with Forthvale, a distance of 215 metres or thereby.                                            |  |
| Alternative Route               | Via Brook Street, A91, Forthvale and vice versa.                                                                                                                |  |