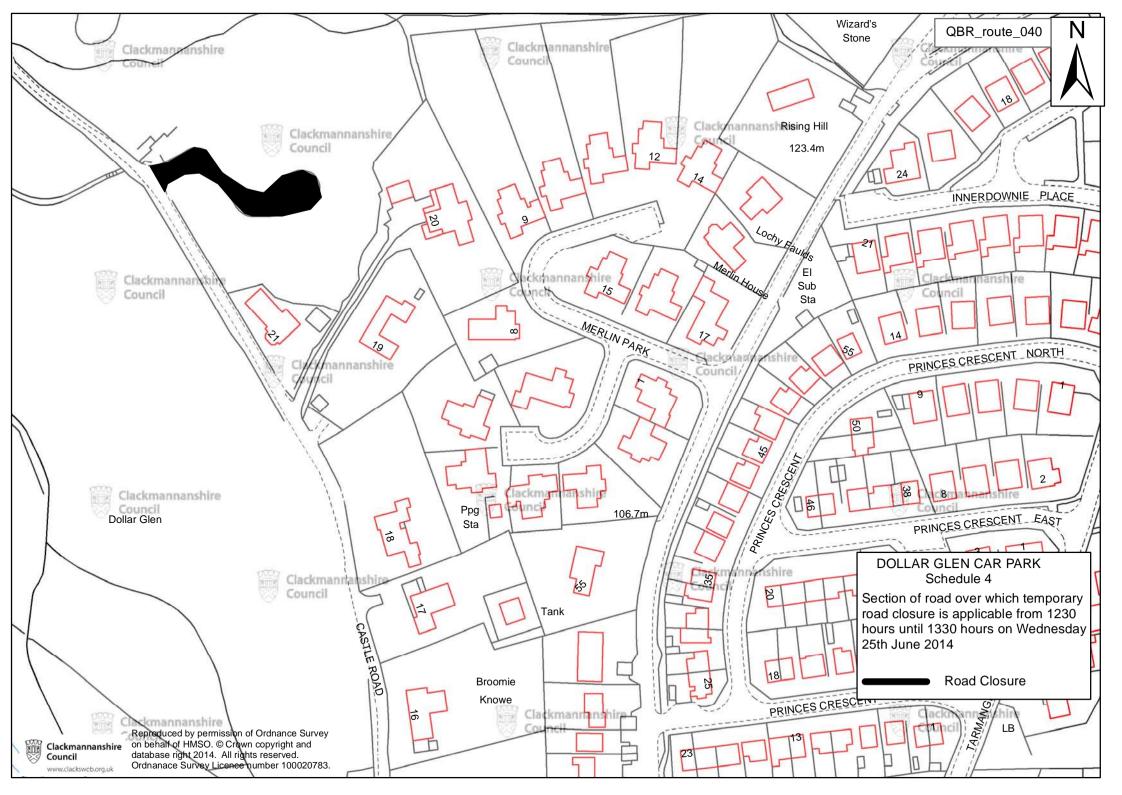

| Alternative Route               | Via Broad Street, Greenfield Street, Auld Brig Road, Clackmannan Road, Alloa<br>Park Drive, Forth Crescent, Bristol Street, Bowhouse Road and vice versa.       |
|---------------------------------|-----------------------------------------------------------------------------------------------------------------------------------------------------------------|
|                                 | Faik Drive, Forth Crescent, Bristor Street, Bowhouse Road and vice versa.                                                                                       |
|                                 | SCHEDULE 2                                                                                                                                                      |
| List of Roads                   | Sections of road over which temporary road closure is applicable from 1000 hours until 1115 hours on Wednesday 25th June 2014.                                  |
| Kilncraigs Car Park             | For its entirety.                                                                                                                                               |
|                                 | SCHEDULE 3                                                                                                                                                      |
| List of Roads                   | Sections of road over which temporary road closure is applicable from 0930 hours until 1300 hours on Wednesday 25th June 2014.                                  |
| Mar Place, Sauchie              | From its junction with Parkhead Road northwards to its junction with Holtor Crescent, a distance of 167 metres or thereby.                                      |
| Main Street<br>(Unclassified)   | From its junction with Holton Crescent northwards to its junction with A908 Mair Street, a distance of 144 metres or thereby.                                   |
| Alternative Route               | Via Parkhead Road, A908 Main Street and vice versa.                                                                                                             |
|                                 | SCHEDULE 4                                                                                                                                                      |
| List of Roads                   | Sections of road over which temporary road closure is applicable from 1230 hours until 1330 hours on Wednesday 25th June 2014.                                  |
| Dollar Glen Car Park            | For its entirety.                                                                                                                                               |
|                                 | SCHEDULE 5                                                                                                                                                      |
| List of Roads                   | Sections of road over which temporary road closure is applicable from 1500 hours until 1600 hours on Wednesday 25th June 2014.                                  |
| Ramsay Terrace,<br>Tillicoultry | For its entirety a distance of 130 metres or thereby.                                                                                                           |
| Roundelwood,<br>Tillicoultry    | For its entirety, a distance of 92 metres or thereby.                                                                                                           |
| Alternative Route               | Via Stalker Avenue, North Hill Street and vice versa.                                                                                                           |
|                                 | SCHEDULE 6                                                                                                                                                      |
| List of Roads                   | Sections of road over which temporary road closure is applicable from 1615 hours until 1630 hours, and 1715 hours until 1730 hours on Wednesday 25th June 2014. |
| Cochrane Park<br>Entrance       | For its entirety.                                                                                                                                               |
|                                 | SCHEDULE 7                                                                                                                                                      |
| List of Roads                   | Sections of road over which temporary road closure is applicable from 1630 hours until 1815 hours on Wednesday 25th June 2014.                                  |
| Castle Road, Menstrie           | For its entirety, a distance of 46 metres or thereby.                                                                                                           |
| Menstrie Place,<br>Menstrie     | For its entirety, a distance of 140 metres or thereby.                                                                                                          |
| Elmbank, Menstrie               | From its junction with Menstrie Place eastwards to its junction with Forthvale, a distance of 215 metres or thereby.                                            |
| Alternative Route               | Via Brook Street, A91, Forthvale and vice versa.                                                                                                                |