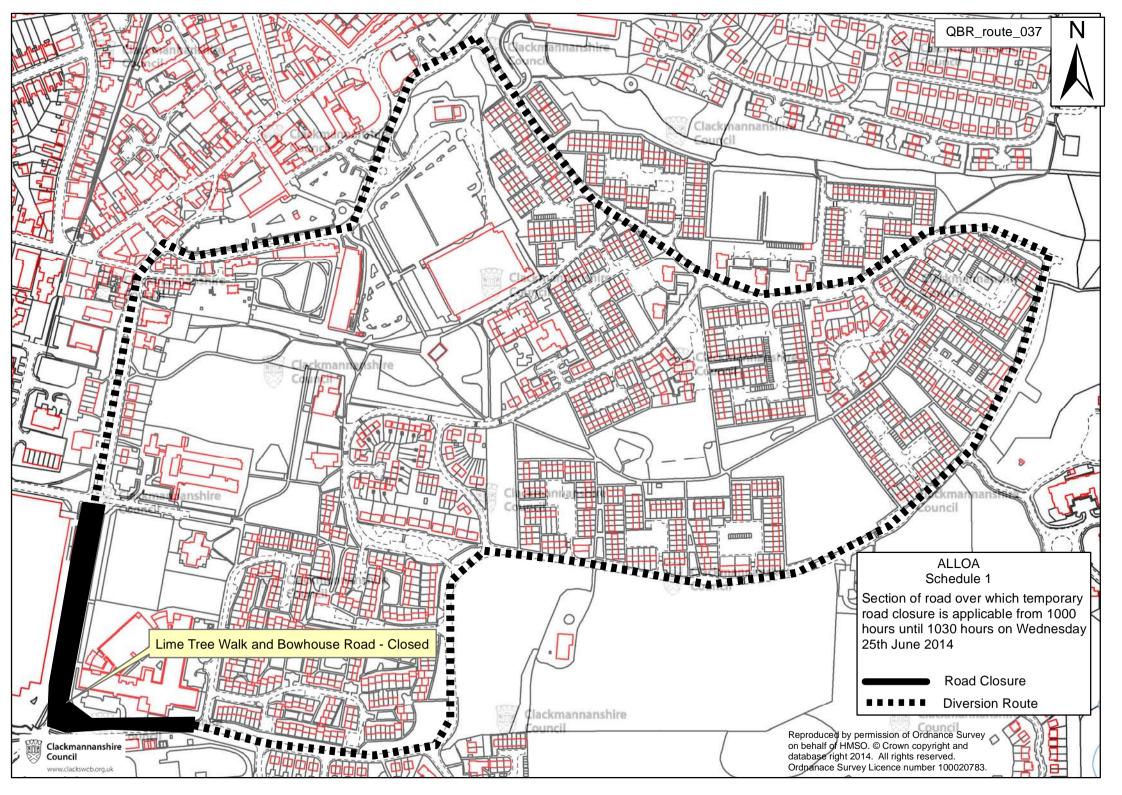

### Garry Dallas Director of Services to Communities

Clackmannanshire Council, Greenfield, ALLOA, FK10 2AD

| SCHEDULE 1              |                                                                                                                                |  |
|-------------------------|--------------------------------------------------------------------------------------------------------------------------------|--|
| List of Road            | Sections of road over which temporary road closure is applicable from 1000 hours until 1030 hours on Wednesday 25th June 2014. |  |
| Lime Tree Walk, Alloa   | From its junction with Broad Street southwards to its junction with Bowhouse Road, a distance of 258 metres or thereby.        |  |
| Bowhouse Road,<br>Alloa | From its junction with Lime Tree Walk eastwards to its junction with Younger Street, a distance of 158 metres or thereby.      |  |

| Alternative Route               | Via Broad Street, Greenfield Street, Auld Brig Road, Clackmannan Road, Alloa<br>Park Drive, Forth Crescent, Bristol Street, Bowhouse Road and vice versa.       |
|---------------------------------|-----------------------------------------------------------------------------------------------------------------------------------------------------------------|
|                                 | Faik Drive, Forth Crescent, Bristor Street, Bowhouse Road and vice versa.                                                                                       |
|                                 | SCHEDULE 2                                                                                                                                                      |
| List of Roads                   | Sections of road over which temporary road closure is applicable from 1000 hours until 1115 hours on Wednesday 25th June 2014.                                  |
| Kilncraigs Car Park             | For its entirety.                                                                                                                                               |
|                                 | SCHEDULE 3                                                                                                                                                      |
| List of Roads                   | Sections of road over which temporary road closure is applicable from 0930 hours until 1300 hours on Wednesday 25th June 2014.                                  |
| Mar Place, Sauchie              | From its junction with Parkhead Road northwards to its junction with Holtor Crescent, a distance of 167 metres or thereby.                                      |
| Main Street<br>(Unclassified)   | From its junction with Holton Crescent northwards to its junction with A908 Mair Street, a distance of 144 metres or thereby.                                   |
| Alternative Route               | Via Parkhead Road, A908 Main Street and vice versa.                                                                                                             |
|                                 | SCHEDULE 4                                                                                                                                                      |
| List of Roads                   | Sections of road over which temporary road closure is applicable from 1230 hours until 1330 hours on Wednesday 25th June 2014.                                  |
| Dollar Glen Car Park            | For its entirety.                                                                                                                                               |
|                                 | SCHEDULE 5                                                                                                                                                      |
| List of Roads                   | Sections of road over which temporary road closure is applicable from 1500 hours until 1600 hours on Wednesday 25th June 2014.                                  |
| Ramsay Terrace,<br>Tillicoultry | For its entirety a distance of 130 metres or thereby.                                                                                                           |
| Roundelwood,<br>Tillicoultry    | For its entirety, a distance of 92 metres or thereby.                                                                                                           |
| Alternative Route               | Via Stalker Avenue, North Hill Street and vice versa.                                                                                                           |
|                                 | SCHEDULE 6                                                                                                                                                      |
| List of Roads                   | Sections of road over which temporary road closure is applicable from 1615 hours until 1630 hours, and 1715 hours until 1730 hours on Wednesday 25th June 2014. |
| Cochrane Park<br>Entrance       | For its entirety.                                                                                                                                               |
|                                 | SCHEDULE 7                                                                                                                                                      |
| List of Roads                   | Sections of road over which temporary road closure is applicable from 1630 hours until 1815 hours on Wednesday 25th June 2014.                                  |
| Castle Road, Menstrie           | For its entirety, a distance of 46 metres or thereby.                                                                                                           |
| Menstrie Place,<br>Menstrie     | For its entirety, a distance of 140 metres or thereby.                                                                                                          |
| Elmbank, Menstrie               | From its junction with Menstrie Place eastwards to its junction with Forthvale, a distance of 215 metres or thereby.                                            |
| Alternative Route               | Via Brook Street, A91, Forthvale and vice versa.                                                                                                                |