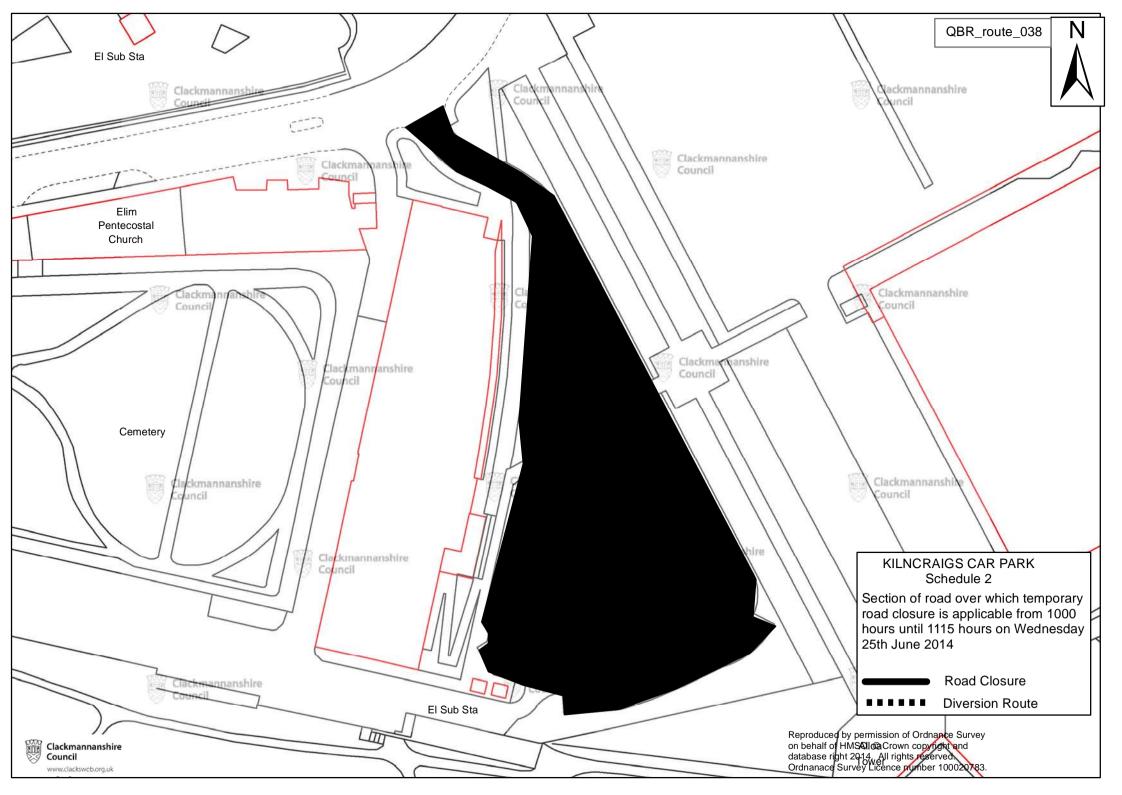

| Alternative Route               | Via Broad Street, Greenfield Street, Auld Brig Road, Clackmannan Road, Alloa<br>Park Drive, Forth Crescent, Bristol Street, Bowhouse Road and vice versa.       |
|---------------------------------|-----------------------------------------------------------------------------------------------------------------------------------------------------------------|
|                                 | Faik Drive, Forth Crescent, Bristor Street, Bowhouse Road and vice versa.                                                                                       |
|                                 | SCHEDULE 2                                                                                                                                                      |
| List of Roads                   | Sections of road over which temporary road closure is applicable from 1000 hours until 1115 hours on Wednesday 25th June 2014.                                  |
| Kilncraigs Car Park             | For its entirety.                                                                                                                                               |
|                                 | SCHEDULE 3                                                                                                                                                      |
| List of Roads                   | Sections of road over which temporary road closure is applicable from 0930 hours until 1300 hours on Wednesday 25th June 2014.                                  |
| Mar Place, Sauchie              | From its junction with Parkhead Road northwards to its junction with Holtor Crescent, a distance of 167 metres or thereby.                                      |
| Main Street<br>(Unclassified)   | From its junction with Holton Crescent northwards to its junction with A908 Mair Street, a distance of 144 metres or thereby.                                   |
| Alternative Route               | Via Parkhead Road, A908 Main Street and vice versa.                                                                                                             |
|                                 | SCHEDULE 4                                                                                                                                                      |
| List of Roads                   | Sections of road over which temporary road closure is applicable from 1230 hours until 1330 hours on Wednesday 25th June 2014.                                  |
| Dollar Glen Car Park            | For its entirety.                                                                                                                                               |
|                                 | SCHEDULE 5                                                                                                                                                      |
| List of Roads                   | Sections of road over which temporary road closure is applicable from 1500 hours until 1600 hours on Wednesday 25th June 2014.                                  |
| Ramsay Terrace,<br>Tillicoultry | For its entirety a distance of 130 metres or thereby.                                                                                                           |
| Roundelwood,<br>Tillicoultry    | For its entirety, a distance of 92 metres or thereby.                                                                                                           |
| Alternative Route               | Via Stalker Avenue, North Hill Street and vice versa.                                                                                                           |
|                                 | SCHEDULE 6                                                                                                                                                      |
| List of Roads                   | Sections of road over which temporary road closure is applicable from 1615 hours until 1630 hours, and 1715 hours until 1730 hours on Wednesday 25th June 2014. |
| Cochrane Park<br>Entrance       | For its entirety.                                                                                                                                               |
|                                 | SCHEDULE 7                                                                                                                                                      |
| List of Roads                   | Sections of road over which temporary road closure is applicable from 1630 hours until 1815 hours on Wednesday 25th June 2014.                                  |
| Castle Road, Menstrie           | For its entirety, a distance of 46 metres or thereby.                                                                                                           |
| Menstrie Place,<br>Menstrie     | For its entirety, a distance of 140 metres or thereby.                                                                                                          |
| Elmbank, Menstrie               | From its junction with Menstrie Place eastwards to its junction with Forthvale, a distance of 215 metres or thereby.                                            |
| Alternative Route               | Via Brook Street, A91, Forthvale and vice versa.                                                                                                                |