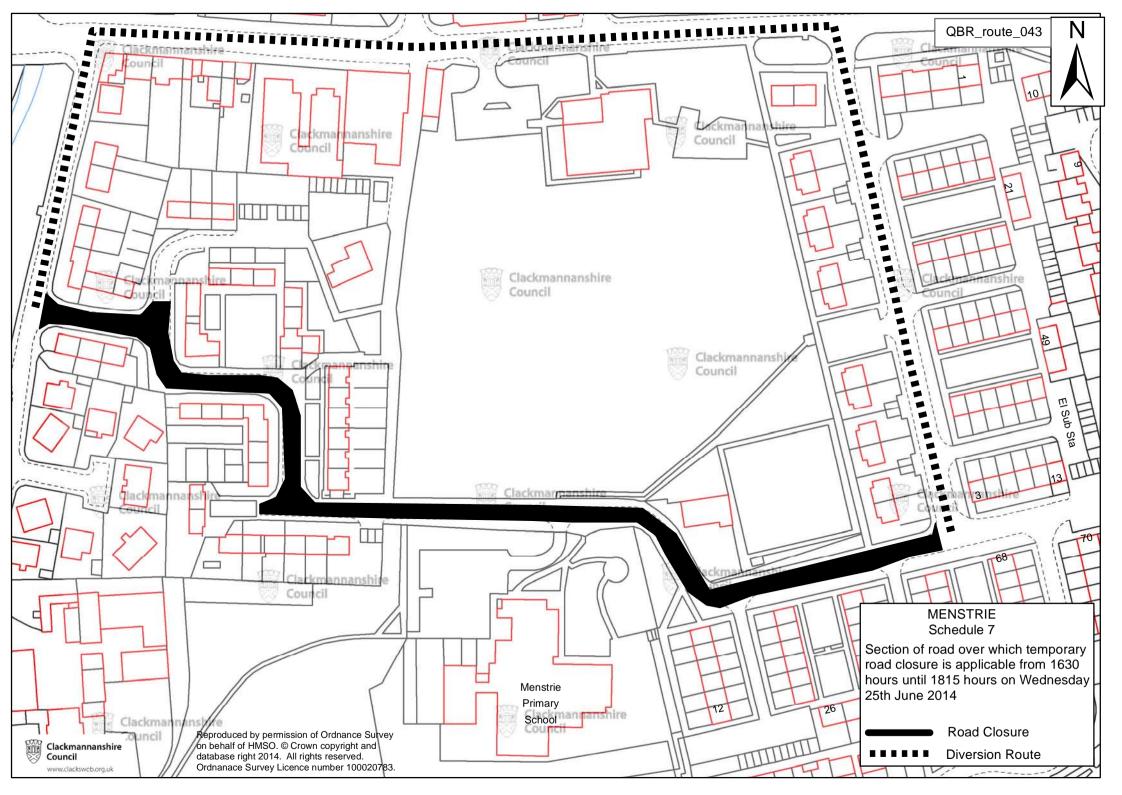

| Alternative Route               | Via Broad Street, Greenfield Street, Auld Brig Road, Clackmannan Road, Alloa<br>Park Drive, Forth Crescent, Bristol Street, Bowhouse Road and vice versa.       |
|---------------------------------|-----------------------------------------------------------------------------------------------------------------------------------------------------------------|
|                                 | Faik Drive, Forth Crescent, Bristor Street, Bowhouse Road and vice versa.                                                                                       |
|                                 | SCHEDULE 2                                                                                                                                                      |
| List of Roads                   | Sections of road over which temporary road closure is applicable from 1000 hours until 1115 hours on Wednesday 25th June 2014.                                  |
| Kilncraigs Car Park             | For its entirety.                                                                                                                                               |
|                                 | SCHEDULE 3                                                                                                                                                      |
| List of Roads                   | Sections of road over which temporary road closure is applicable from 0930 hours until 1300 hours on Wednesday 25th June 2014.                                  |
| Mar Place, Sauchie              | From its junction with Parkhead Road northwards to its junction with Holtor Crescent, a distance of 167 metres or thereby.                                      |
| Main Street<br>(Unclassified)   | From its junction with Holton Crescent northwards to its junction with A908 Mair Street, a distance of 144 metres or thereby.                                   |
| Alternative Route               | Via Parkhead Road, A908 Main Street and vice versa.                                                                                                             |
|                                 | SCHEDULE 4                                                                                                                                                      |
| List of Roads                   | Sections of road over which temporary road closure is applicable from 1230 hours until 1330 hours on Wednesday 25th June 2014.                                  |
| Dollar Glen Car Park            | For its entirety.                                                                                                                                               |
|                                 | SCHEDULE 5                                                                                                                                                      |
| List of Roads                   | Sections of road over which temporary road closure is applicable from 1500 hours until 1600 hours on Wednesday 25th June 2014.                                  |
| Ramsay Terrace,<br>Tillicoultry | For its entirety a distance of 130 metres or thereby.                                                                                                           |
| Roundelwood,<br>Tillicoultry    | For its entirety, a distance of 92 metres or thereby.                                                                                                           |
| Alternative Route               | Via Stalker Avenue, North Hill Street and vice versa.                                                                                                           |
|                                 | SCHEDULE 6                                                                                                                                                      |
| List of Roads                   | Sections of road over which temporary road closure is applicable from 1615 hours until 1630 hours, and 1715 hours until 1730 hours on Wednesday 25th June 2014. |
| Cochrane Park<br>Entrance       | For its entirety.                                                                                                                                               |
|                                 | SCHEDULE 7                                                                                                                                                      |
| List of Roads                   | Sections of road over which temporary road closure is applicable from 1630 hours until 1815 hours on Wednesday 25th June 2014.                                  |
| Castle Road, Menstrie           | For its entirety, a distance of 46 metres or thereby.                                                                                                           |
| Menstrie Place,<br>Menstrie     | For its entirety, a distance of 140 metres or thereby.                                                                                                          |
| Elmbank, Menstrie               | From its junction with Menstrie Place eastwards to its junction with Forthvale, a distance of 215 metres or thereby.                                            |
| Alternative Route               | Via Brook Street, A91, Forthvale and vice versa.                                                                                                                |

| SCHEDULE 2                      |                                                                                                                                                                 |  |
|---------------------------------|-----------------------------------------------------------------------------------------------------------------------------------------------------------------|--|
| List of Roads                   | Sections of road over which temporary road closure is applicable from 1000 hours until 1115 hours on Wednesday 25th June 2014.                                  |  |
| Kilncraigs Car Park             | For its entirety.                                                                                                                                               |  |
|                                 | SCHEDULE 3                                                                                                                                                      |  |
| List of Roads                   | Sections of road over which temporary road closure is applicable from 0930 hours until 1300 hours on Wednesday 25th June 2014.                                  |  |
| Mar Place, Sauchie              | From its junction with Parkhead Road northwards to its junction with Holton Crescent, a distance of 167 metres or thereby.                                      |  |
| Main Street<br>(Unclassifed)    | From its junction with Holton Crescent northwards to its junction with A908 Main Street, a distance of 144 metres or thereby.                                   |  |
| Alternative Route               | Via Parkhead Road, A908 Main Street and vice versa.                                                                                                             |  |
|                                 | SCHEDULE 4                                                                                                                                                      |  |
| List of Roads                   | Sections of road over which temporary road closure is applicable from 1230 hours until 1330 hours on Wednesday 25th June 2014.                                  |  |
| Dollar Glen Car Park            | For its entirety.                                                                                                                                               |  |
|                                 | SCHEDULE 5                                                                                                                                                      |  |
| List of Roads                   | Sections of road over which temporary road closure is applicable from 1500 hours until 1600 hours on Wednesday 25th June 2014.                                  |  |
| Ramsay Terrace,<br>Tillicoultry | For its entirety a distance of 130 metres or thereby.                                                                                                           |  |
| Roundelwood,<br>Tillicoultry    | For its entirety, a distance of 92 metres or thereby.                                                                                                           |  |
| Alternative Route               | Via Stalker Avenue, North Hill Street and vice versa.                                                                                                           |  |
|                                 | SCHEDULE 6                                                                                                                                                      |  |
| List of Roads                   | Sections of road over which temporary road closure is applicable from 1615 hours until 1630 hours, and 1715 hours until 1730 hours on Wednesday 25th June 2014. |  |
| Cochrane Park<br>Entrance       | For its entirety.                                                                                                                                               |  |
|                                 | SCHEDULE 7                                                                                                                                                      |  |
| List of Roads                   | Sections of road over which temporary road closure is applicable from 1630 hours until 1815 hours on Wednesday 25th June 2014.                                  |  |
| Castle Road, Menstrie           | For its entirety, a distance of 46 metres or thereby.                                                                                                           |  |
| Menstrie Place,<br>Menstrie     | For its entirety, a distance of 140 metres or thereby.                                                                                                          |  |
| Elmbank, Menstrie               | From its junction with Menstrie Place eastwards to its junction with Forthvale, a distance of 215 metres or thereby.                                            |  |
| Alternative Route               | Via Brook Street, A91, Forthvale and vice versa.                                                                                                                |  |