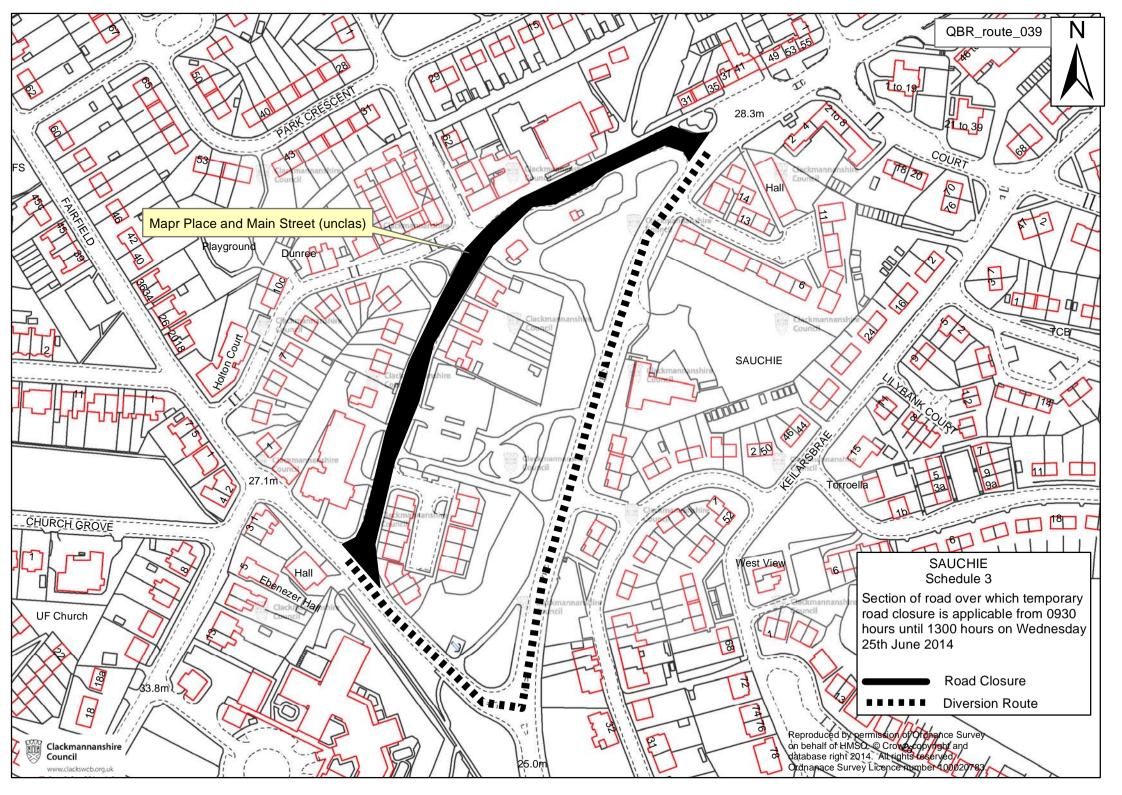

| Alternative Route               | Via Broad Street, Greenfield Street, Auld Brig Road, Clackmannan Road, Alloa<br>Park Drive, Forth Crescent, Bristol Street, Bowhouse Road and vice versa.       |
|---------------------------------|-----------------------------------------------------------------------------------------------------------------------------------------------------------------|
|                                 | Faik Drive, Forth Crescent, Bristor Street, Bowhouse Road and vice versa.                                                                                       |
|                                 | SCHEDULE 2                                                                                                                                                      |
| List of Roads                   | Sections of road over which temporary road closure is applicable from 1000 hours until 1115 hours on Wednesday 25th June 2014.                                  |
| Kilncraigs Car Park             | For its entirety.                                                                                                                                               |
|                                 | SCHEDULE 3                                                                                                                                                      |
| List of Roads                   | Sections of road over which temporary road closure is applicable from 0930 hours until 1300 hours on Wednesday 25th June 2014.                                  |
| Mar Place, Sauchie              | From its junction with Parkhead Road northwards to its junction with Holtor Crescent, a distance of 167 metres or thereby.                                      |
| Main Street<br>(Unclassified)   | From its junction with Holton Crescent northwards to its junction with A908 Mair Street, a distance of 144 metres or thereby.                                   |
| Alternative Route               | Via Parkhead Road, A908 Main Street and vice versa.                                                                                                             |
|                                 | SCHEDULE 4                                                                                                                                                      |
| List of Roads                   | Sections of road over which temporary road closure is applicable from 1230 hours until 1330 hours on Wednesday 25th June 2014.                                  |
| Dollar Glen Car Park            | For its entirety.                                                                                                                                               |
|                                 | SCHEDULE 5                                                                                                                                                      |
| List of Roads                   | Sections of road over which temporary road closure is applicable from 1500 hours until 1600 hours on Wednesday 25th June 2014.                                  |
| Ramsay Terrace,<br>Tillicoultry | For its entirety a distance of 130 metres or thereby.                                                                                                           |
| Roundelwood,<br>Tillicoultry    | For its entirety, a distance of 92 metres or thereby.                                                                                                           |
| Alternative Route               | Via Stalker Avenue, North Hill Street and vice versa.                                                                                                           |
|                                 | SCHEDULE 6                                                                                                                                                      |
| List of Roads                   | Sections of road over which temporary road closure is applicable from 1615 hours until 1630 hours, and 1715 hours until 1730 hours on Wednesday 25th June 2014. |
| Cochrane Park<br>Entrance       | For its entirety.                                                                                                                                               |
|                                 | SCHEDULE 7                                                                                                                                                      |
| List of Roads                   | Sections of road over which temporary road closure is applicable from 1630 hours until 1815 hours on Wednesday 25th June 2014.                                  |
| Castle Road, Menstrie           | For its entirety, a distance of 46 metres or thereby.                                                                                                           |
| Menstrie Place,<br>Menstrie     | For its entirety, a distance of 140 metres or thereby.                                                                                                          |
| Elmbank, Menstrie               | From its junction with Menstrie Place eastwards to its junction with Forthvale, a distance of 215 metres or thereby.                                            |
| Alternative Route               | Via Brook Street, A91, Forthvale and vice versa.                                                                                                                |