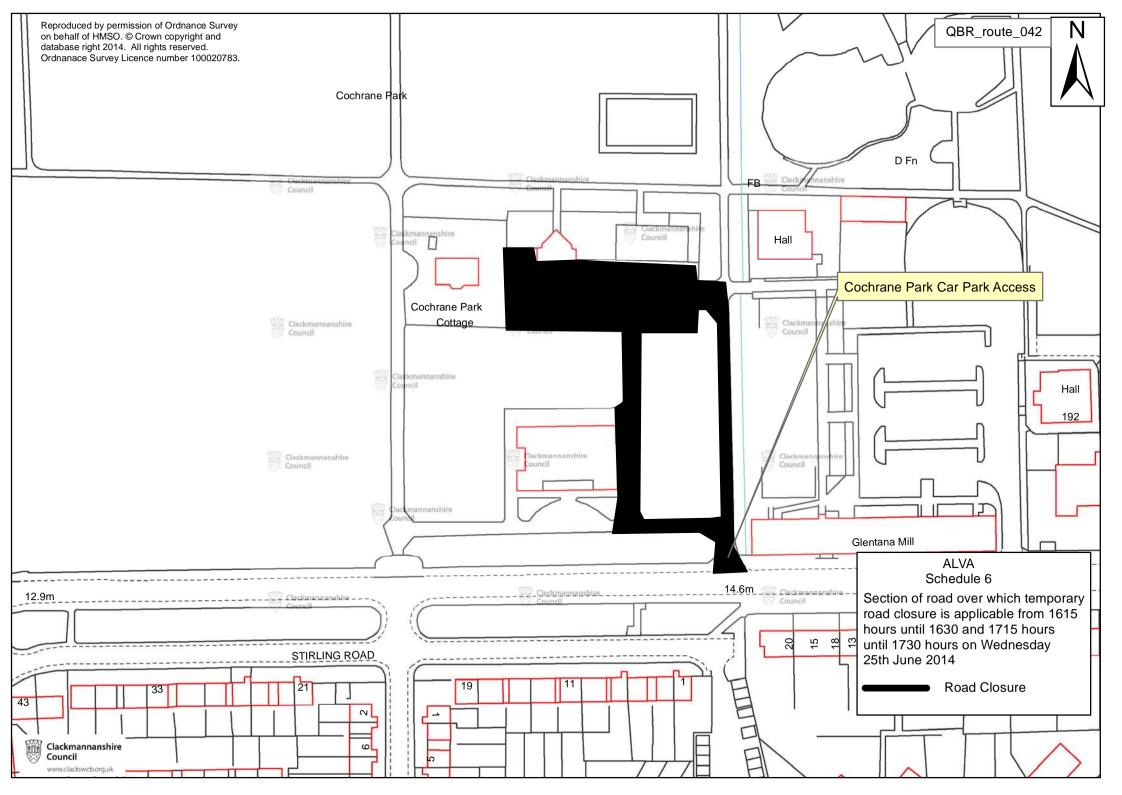

| Alternative Route               | Via Broad Street, Greenfield Street, Auld Brig Road, Clackmannan Road, Alloa<br>Park Drive, Forth Crescent, Bristol Street, Bowhouse Road and vice versa.       |
|---------------------------------|-----------------------------------------------------------------------------------------------------------------------------------------------------------------|
|                                 | Faik Drive, Forth Crescent, Bristor Street, Bowhouse Road and vice versa.                                                                                       |
|                                 | SCHEDULE 2                                                                                                                                                      |
| List of Roads                   | Sections of road over which temporary road closure is applicable from 1000 hours until 1115 hours on Wednesday 25th June 2014.                                  |
| Kilncraigs Car Park             | For its entirety.                                                                                                                                               |
|                                 | SCHEDULE 3                                                                                                                                                      |
| List of Roads                   | Sections of road over which temporary road closure is applicable from 0930 hours until 1300 hours on Wednesday 25th June 2014.                                  |
| Mar Place, Sauchie              | From its junction with Parkhead Road northwards to its junction with Holtor Crescent, a distance of 167 metres or thereby.                                      |
| Main Street<br>(Unclassified)   | From its junction with Holton Crescent northwards to its junction with A908 Mair Street, a distance of 144 metres or thereby.                                   |
| Alternative Route               | Via Parkhead Road, A908 Main Street and vice versa.                                                                                                             |
|                                 | SCHEDULE 4                                                                                                                                                      |
| List of Roads                   | Sections of road over which temporary road closure is applicable from 1230 hours until 1330 hours on Wednesday 25th June 2014.                                  |
| Dollar Glen Car Park            | For its entirety.                                                                                                                                               |
|                                 | SCHEDULE 5                                                                                                                                                      |
| List of Roads                   | Sections of road over which temporary road closure is applicable from 1500 hours until 1600 hours on Wednesday 25th June 2014.                                  |
| Ramsay Terrace,<br>Tillicoultry | For its entirety a distance of 130 metres or thereby.                                                                                                           |
| Roundelwood,<br>Tillicoultry    | For its entirety, a distance of 92 metres or thereby.                                                                                                           |
| Alternative Route               | Via Stalker Avenue, North Hill Street and vice versa.                                                                                                           |
|                                 | SCHEDULE 6                                                                                                                                                      |
| List of Roads                   | Sections of road over which temporary road closure is applicable from 1615 hours until 1630 hours, and 1715 hours until 1730 hours on Wednesday 25th June 2014. |
| Cochrane Park<br>Entrance       | For its entirety.                                                                                                                                               |
|                                 | SCHEDULE 7                                                                                                                                                      |
| List of Roads                   | Sections of road over which temporary road closure is applicable from 1630 hours until 1815 hours on Wednesday 25th June 2014.                                  |
| Castle Road, Menstrie           | For its entirety, a distance of 46 metres or thereby.                                                                                                           |
| Menstrie Place,<br>Menstrie     | For its entirety, a distance of 140 metres or thereby.                                                                                                          |
| Elmbank, Menstrie               | From its junction with Menstrie Place eastwards to its junction with Forthvale, a distance of 215 metres or thereby.                                            |
| Alternative Route               | Via Brook Street, A91, Forthvale and vice versa.                                                                                                                |

| SCHEDULE 2                      |                                                                                                                                                                 |  |
|---------------------------------|-----------------------------------------------------------------------------------------------------------------------------------------------------------------|--|
| List of Roads                   | Sections of road over which temporary road closure is applicable from 1000 hours until 1115 hours on Wednesday 25th June 2014.                                  |  |
| Kilncraigs Car Park             | For its entirety.                                                                                                                                               |  |
|                                 | SCHEDULE 3                                                                                                                                                      |  |
| List of Roads                   | Sections of road over which temporary road closure is applicable from 0930 hours until 1300 hours on Wednesday 25th June 2014.                                  |  |
| Mar Place, Sauchie              | From its junction with Parkhead Road northwards to its junction with Holton Crescent, a distance of 167 metres or thereby.                                      |  |
| Main Street<br>(Unclassifed)    | From its junction with Holton Crescent northwards to its junction with A908 Main Street, a distance of 144 metres or thereby.                                   |  |
| Alternative Route               | Via Parkhead Road, A908 Main Street and vice versa.                                                                                                             |  |
|                                 | SCHEDULE 4                                                                                                                                                      |  |
| List of Roads                   | Sections of road over which temporary road closure is applicable from 1230 hours until 1330 hours on Wednesday 25th June 2014.                                  |  |
| Dollar Glen Car Park            | For its entirety.                                                                                                                                               |  |
|                                 | SCHEDULE 5                                                                                                                                                      |  |
| List of Roads                   | Sections of road over which temporary road closure is applicable from 1500 hours until 1600 hours on Wednesday 25th June 2014.                                  |  |
| Ramsay Terrace,<br>Tillicoultry | For its entirety a distance of 130 metres or thereby.                                                                                                           |  |
| Roundelwood,<br>Tillicoultry    | For its entirety, a distance of 92 metres or thereby.                                                                                                           |  |
| Alternative Route               | Via Stalker Avenue, North Hill Street and vice versa.                                                                                                           |  |
|                                 | SCHEDULE 6                                                                                                                                                      |  |
| List of Roads                   | Sections of road over which temporary road closure is applicable from 1615 hours until 1630 hours, and 1715 hours until 1730 hours on Wednesday 25th June 2014. |  |
| Cochrane Park<br>Entrance       | For its entirety.                                                                                                                                               |  |
|                                 | SCHEDULE 7                                                                                                                                                      |  |
| List of Roads                   | Sections of road over which temporary road closure is applicable from 1630 hours until 1815 hours on Wednesday 25th June 2014.                                  |  |
| Castle Road, Menstrie           | For its entirety, a distance of 46 metres or thereby.                                                                                                           |  |
| Menstrie Place,<br>Menstrie     | For its entirety, a distance of 140 metres or thereby.                                                                                                          |  |
| Elmbank, Menstrie               | From its junction with Menstrie Place eastwards to its junction with Forthvale, a distance of 215 metres or thereby.                                            |  |
| Alternative Route               | Via Brook Street, A91, Forthvale and vice versa.                                                                                                                |  |