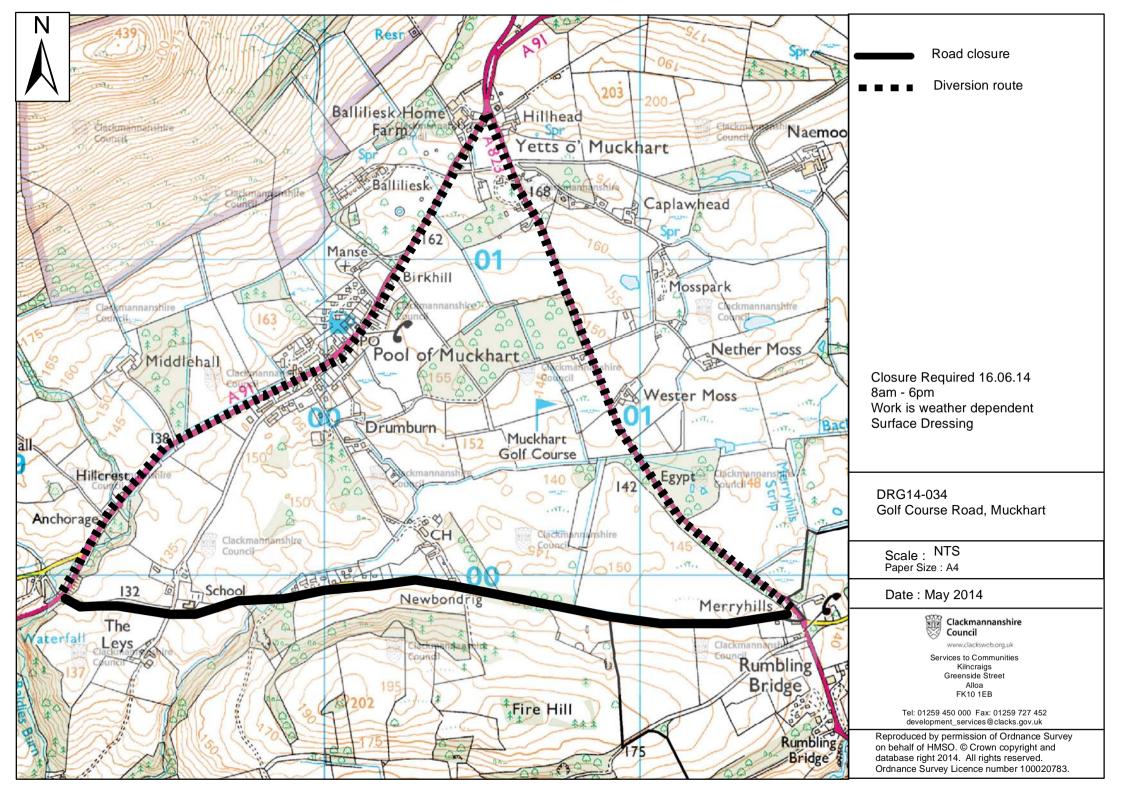

# Garry Dallas Director of Services to Communities

Clackmannanshire Council, Greenfield, ALLOA, FK10 2AD

| SCHEDULE                      |                                                                                                                                                                               |  |
|-------------------------------|-------------------------------------------------------------------------------------------------------------------------------------------------------------------------------|--|
| List of Road                  | Section of road over which temporary road closure is applicable from 0800 hours until 1800 hours on Monday 16th June 2014 or until completion (as work is weather dependent). |  |
| Golf Course Road,<br>Muckhart | From its junction A91 eastwards until its junction with A823, a distance of 2.3 km or thereby.                                                                                |  |
| Diversion Route               | Via A91, A823 and vice versa. Access where possible.                                                                                                                          |  |

### The Clackmannanshire Council (Golf Course Road, Muckhart) (Temporary Closure) Order 2014

The Council has made "The Clackmannanshire Council (Golf Course Road, Muckhart) (Temporary Closure) Order 2014", under the Road Traffic Regulation Act 1984 (as amended) on 20th May 2014: to close to vehicles at Golf Course Road, Muckhart from its junction A91 eastwards until its junction with A823, a distance of 2.3 km or thereby. (Diversion: Via A91, A823 and vice versa. Access where possible). The order runs from 0800 hours until 1800 hours on Monday 16th June 2014 or until completion (as work is weather dependent) and is required for surface dressing. Full details are available on <a href="https://www.clacksweb.org.uk">www.clacksweb.org.uk</a> or may be examined at Clackmannanshire Council's Offices, Greenfield, Alloa, FK10 2AD, and any Council Office/Library, during normal office hours.

# Garry Dallas Director of Services to Communities

Clackmannanshire Council Greenfield ALLOA FK10 2AD

| SCHEDULE                      |                                                                                                                                                                         |  |
|-------------------------------|-------------------------------------------------------------------------------------------------------------------------------------------------------------------------|--|
| List of Road                  | Section of road over which temporary road closure is applicable from 0800 until 1800 hours on Monday 16th June 2014 or until completion (as work is weather dependent). |  |
| Golf Course Road,<br>Muckhart | From its junction A91 eastwards until its junction with A823, a distance of 2.3 km or thereby.                                                                          |  |
| Diversion Route               | Via A91, A823 and vice versa. Access where possible.                                                                                                                    |  |

# (GOLF COURSE ROAD, MUCKHART) (TEMPORARY CLOSURE) ORDER 2014

This is the plan referred to in the Clackmannanshire Council (Golf Course Road, Muckhart) (Temporary Closure) Order 2014.

Made by Clackmannanshire Council on 20th May 2014.