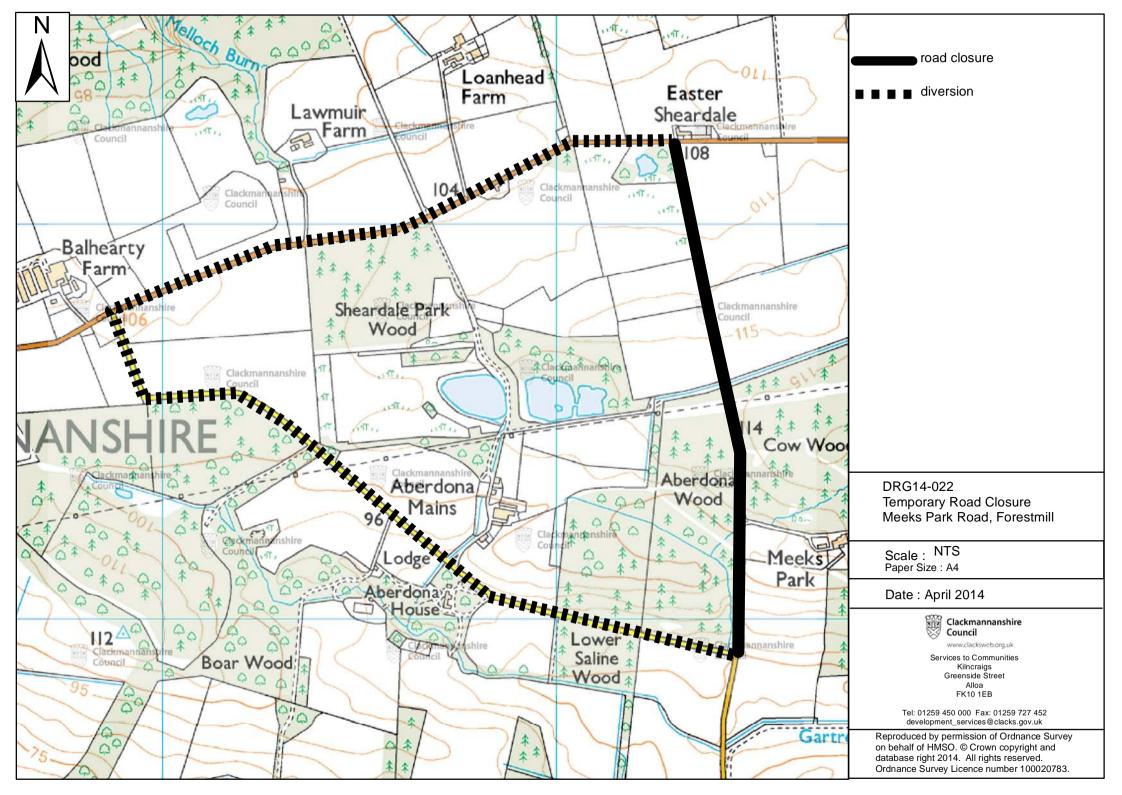

# (MEEKS PARK ROAD, FORESTMILL) (TEMPORARY CLOSURE) ORDER 2014

This is the plan referred to in the Clackmannanshire Council (Meeks Park Road, Forestmill) (Temporary Closure) Order 2014.

Made by Clackmannanshire Council on 8th April 2014.

Garry Dallas

Director of Services to Communities

Clackmannanshire Council Greenfield ALLOA FK10 2AD