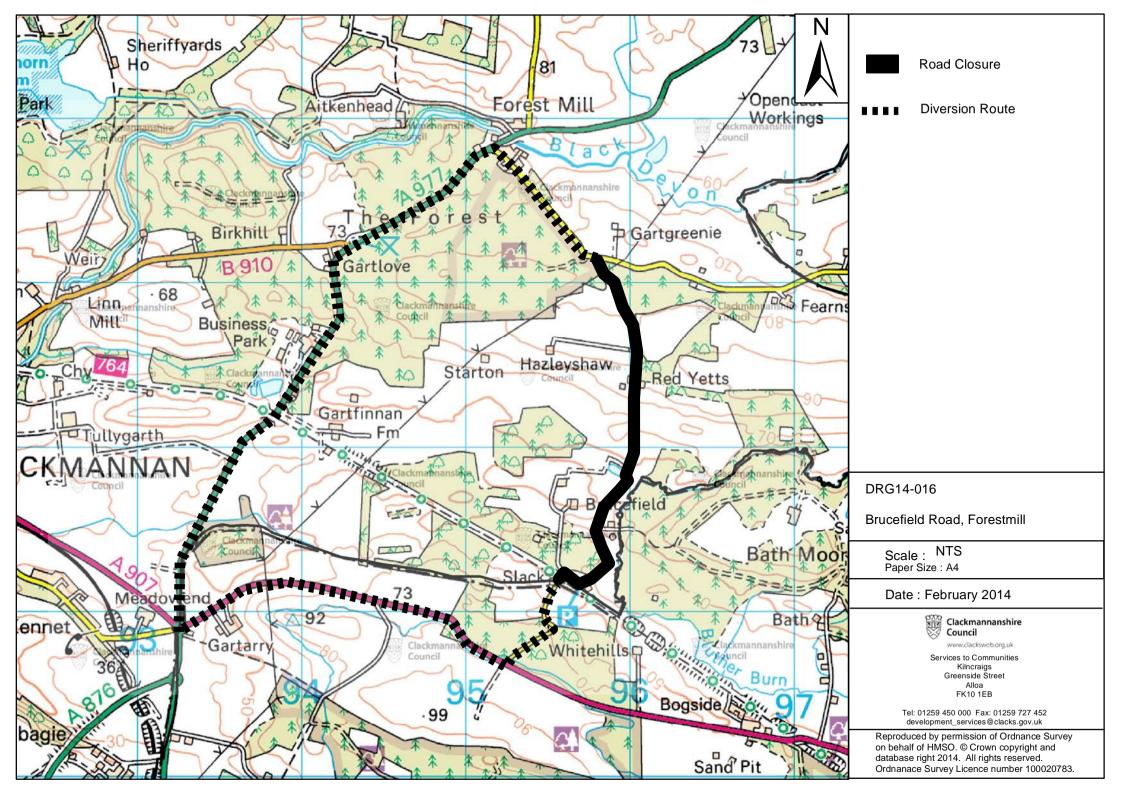

## Garry Dallas Director of Services to Communities

Clackmannanshire Council, Greenfield, ALLOA, FK10 2AD

| SCHEDULE                       |                                                                                                                                                     |
|--------------------------------|-----------------------------------------------------------------------------------------------------------------------------------------------------|
| List of Road                   | Section of road over which temporary road closure is applicable from 0700 hours on Monday 23rd June 2014 until 1700 hours on Sunday 13th July 2014. |
| Brucefield Road,<br>Forestmill | From a point 720 metres north of its junction with A907 northwards, for a distance of 2.4km or thereby.                                             |
| Alternative Route              | Via A907, A977, C89 and vice versa.                                                                                                                 |

#### The Clackmannanshire Council (Brucefield Road, Forestmill) (Temporary Closure) Order 2014

The Council has made "The Clackmannanshire Council (Brucefield Road, Foresmill) (Temporary Closure) Order 2014", under the Road Traffic Regulation Act 1984 (as amended) on 26th March 2014: to close to vehicles at Brucefield Road, Forestmill from a point 720 metres north of its junction with A907 northwards, for a distance of 2.4 km or thereby. (Alternative Route: Via A907, A977, C89 and vice versa). The order runs from 0700 hours on Monday 23rd June 2014 until 1700 hours on Sunday 13th July 2014.and is required to carry out drainage and resurfacing works. This Order revokes Order Number 5/6/991 for the period from 0700 hours on Monday 21st April 2014 until 1700 hours on Sunday 4th May 2014. Full details are available on www.clacksweb.org.uk or may be examined at Clackmannanshire Council's Offices, Greenfield, Alloa, FK10 2AD, and any Council Office/Library, during normal office hours.

The effect of this Order shall be to close to vehicles:-

The period from 0700 on Monday 23rd June 2014 until 1700 hours on Sunday 13th July 2014 on the section described in the Schedule attached. The temporary closure is required to carry out drainage and resurfacing works.

#### Garry Dallas Director of Services to Communities

Clackmannanshire Council Greenfield ALLOA FK10 2AD

| SCHEDULE                       |                                                                                                                                                     |  |
|--------------------------------|-----------------------------------------------------------------------------------------------------------------------------------------------------|--|
| List of Road                   | Section of road over which temporary road closure is applicable from 0700 hours on Monday 23rd June 2014 until 1700 hours on Sunday 13th July 2014. |  |
| Brucefield Road,<br>Forestmill | From a point 720 metres north of its junction with A907 northwards, for a distance of 2.4 km or thereby.                                            |  |
| Alternative Route              | Via A907, A977, C89 and vice versa.                                                                                                                 |  |

#### (BRUCEFIELD ROAD, FORESMILL) (TEMPORARY CLOSURE) ORDER 2014

This is the plan referred to in the Clackmannanshire Council (Brucefield Road, Forestmill) (Temporary Closure) Order 2014.

Made by Clackmannanshire Council on 26th March 2014.