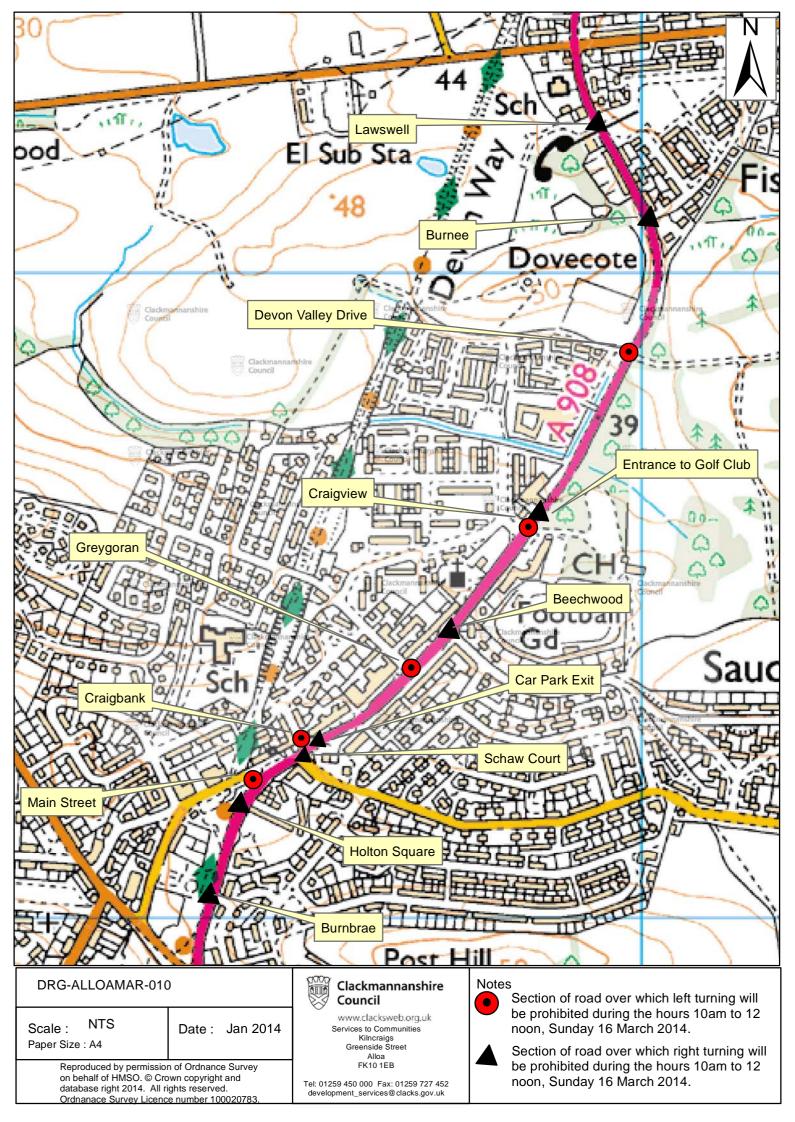

## DATED THIS TWENTY FOURTH DAY OF FEBRUARY, TWO THOUSAND AND FOURTEEN

Garry Dallas Director of Services to Communities

Clackmannanshire Council Greenfield ALLOA FK10 2AD

| <u>Schedule</u>                 |                                                                                                                                   |
|---------------------------------|-----------------------------------------------------------------------------------------------------------------------------------|
| List of Roads                   | Section of road over which LEFT turning will be prohibited during the period 1000 hours to 1200 hours on Sunday 16th March 2014.  |
| Devon Valley Drive, Sauchie     | At the junction of Devon Valley Drive, Sauchie with A908 Alloa Road, Sauchie.                                                     |
| Greygoran, Sauchie              | At the junction of Greygoran, Sauchie with A908 Main Street, Sauchie.                                                             |
| Craigview, Sauchie              | At the junction with Craigview, Sauchie with A908 Main Street, Sauchie                                                            |
| Mar Place, Sauchie              | At the junction with Mar Place, Sauchie with A908 Main Street, Sauchie                                                            |
| Craigbank, Sauchie              | At the junction with Craigbank, Sauchie with A908 Main Street, Sauchie                                                            |
| List of Roads                   | Section of road over which RIGHT turning will be prohibited during the period 1000 hours to 1200 hours on Sunday 16th March 2014. |
| Beechwood, Sauchie              | At the junction of Beechwood, Sauchie with A908 Main Street, Sauchie                                                              |
| Burnbrae, Sauchie               | At the junction of Burnbrae, Sauchie with A908 Main Street, Sauchie                                                               |
| Burnee, Fishcross               | At the junction of Burnee, Fishcross with A908 Alloa Road, Fishcross.                                                             |
| Car Park at Library, Sauchie    | At the junction of Car Park at Library, Sauchie with A908 Main Street, Sauchie                                                    |
| Holton Square, Sauchie          | At the junction of Holton Square, Sauchie with A908 Main Street, Sauchie                                                          |
| Lawswell / Alloa Road,          | At the junction of Lawswell / Alloa Road, Fishcross with A908 Alloa Road, Fishcross                                               |
| Fishcross                       |                                                                                                                                   |
| Schaw Court, Sauchie            | At the junction of Schaw Court, Sauchie with A908 Main Street, Sauchie                                                            |
| Schawpark Golf Club,<br>Sauchie | At the junction of Schawpark Golf Club, Sauchie with A908 Main Street, Sauchie                                                    |
| Alternative Route               | Local traffic diversion routes will be signposted                                                                                 |

#### The Clackmannanshire Council (Alloa Half Marathon) (Temporary Prohibition of Turning) Order 2014

The Council has made "The Clackmannanshire Council (Alloa Half Marathon) (Temporary Prohibition of Turning) Order 2014, under the Road Traffic Regulation Act 1984 (as amended) on 24th February 2014: to prohibit Left turning on the sections of road from Devon Valley Drive, Sauchie, (at the junction of Devon Valley Drive, Sauchie with A908 Alloa Road, Sauchie); Greygoran, Sauchie, (at the junction of Greygoran, Sauchie with A908 Main Street, Sauchie); Craigview, Sauchie, (at the junction with Craigview, Sauchie with A908 Main Street, Sauchie); Mar Place, Sauchie, (at the junction with Mar Place, Sauchie with A908 Main Street, Sauchie); Craigbank, Sauchie, (at the junction with Craigbank, Sauchie with A908 Main Street, Sauchie); and the sections of road over which RIGHT turning will be prohibited from Beechwood, Sauchie, (at the junction of Beechwood, Sauchie with A908 Main Street, Sauchie); Burnbrae, Sauchie, (at the junction of Burnbrae, Sauchie with A908 Main Street, Sauchie); Burnee, Fishcross, (at the junction of Burnee, Fishcross with A908 Alloa Road, Fishcross); Car Park at Library, Sauchie, (at the junction of Car Park at Library, Sauchie with A908 Main Street, Sauchie); Holton Square, Sauchie, (at the junction of Holton Square, Sauchie with A908 Main Street, Sauchie); Lawswell / Alloa Road, Fishcross, (at the junction of Lawswell / Alloa Road, Fishcross with A908 Alloa Road, Fishcross); Schaw Court, Sauchie, (at the junction of Schaw Court, Sauchie with A908 Main Street, Sauchie); and Schawpark Golf Club, Sauchie, (at the junction of Schawpark Golf Club, Sauchie with A908 Main Street, Sauchie). (Alternative Route: Local traffic diversion routes will be signposted). The order runs from 1000 hours until 1200 hours on Sunday 16th March 2014 and is required to facilitate the safe passage of participants in the Alloa Half Marathon. Full details are available on www.clacksweb.org.uk or may be examined at Clackmannanshire Council's Offices, Greenfield, Alloa, FK10 2AD, and any Council Office/Library, during normal office hours.

Garry Dallas Director of Services to Communities

Clackmannanshire Council, Greenfield, ALLOA, FK10 2AD

| Schedule                     |                                                                                                                                   |  |
|------------------------------|-----------------------------------------------------------------------------------------------------------------------------------|--|
| List of Roads                | Section of road over which LEFT turning will be prohibited during the period 1000 hours to 1200 hours on Sunday 16th March 2014.  |  |
| Devon Valley Drive, Sauchie  | At the junction of Devon Valley Drive, Sauchie with A908 Alloa Road, Sauchie.                                                     |  |
| Greygoran, Sauchie           | At the junction of Greygoran, Sauchie with A908 Main Street, Sauchie.                                                             |  |
| Craigview, Sauchie           | At the junction with Craigview, Sauchie with A908 Main Street, Sauchie                                                            |  |
| Mar Place, Sauchie           | At the junction with Mar Place, Sauchie with A908 Main Street, Sauchie                                                            |  |
| Craigbank, Sauchie           | At the junction with Craigbank, Sauchie with A908 Main Street, Sauchie                                                            |  |
| List of Roads                | Section of road over which RIGHT turning will be prohibited during the period 1000 hours to 1200 hours on Sunday 16th March 2014. |  |
| Beechwood, Sauchie           | At the junction of Beechwood, Sauchie with A908 Main Street, Sauchie                                                              |  |
| Burnbrae, Sauchie            | At the junction of Burnbrae, Sauchie with A908 Main Street, Sauchie                                                               |  |
| Burnee, Fishcross            | At the junction of Burnee, Fishcross with A908 Alloa Road, Fishcross.                                                             |  |
| Car Park at Library, Sauchie | At the junction of Car Park at Library, Sauchie with A908 Main Street, Sauchie                                                    |  |
| Holton Square, Sauchie       | At the junction of Holton Square, Sauchie with A908 Main Street, Sauchie                                                          |  |
| Lawswell / Alloa Road,       | At the junction of Lawswell / Alloa Road, Fishcross with A908 Alloa Road, Fishcross                                               |  |
| Fishcross                    |                                                                                                                                   |  |
| Schaw Court, Sauchie         | At the junction of Schaw Court, Sauchie with A908 Main Street, Sauchie                                                            |  |
| Schawpark Golf Club,         | At the junction of Schawpark Golf Club, Sauchie with A908 Main Street, Sauchie                                                    |  |
| Sauchie                      |                                                                                                                                   |  |
| Alternative Route            | Local traffic diversion routes will be signposted                                                                                 |  |