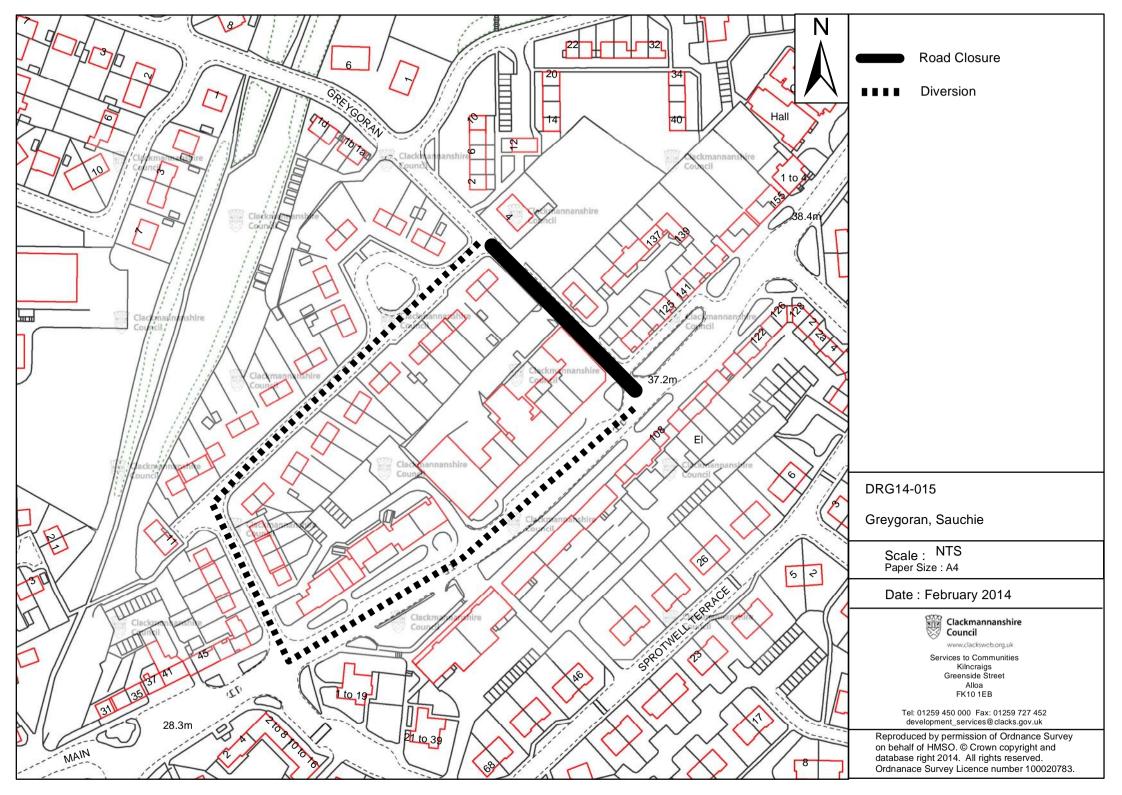

## (GREYGORAN, SAUICHIE) (TEMPORARY ROAD CLOSURE) ORDER 2014

This is the plan referred to in the Clackmannanshire Council (Greygoran, Sauchie) (Temporary Road Closure) Order 2014.

Made by Clackmannanshire Council on 20th February 2014.

# Garry Dallas Director of Services to Communities

Clackmannanshire Council, Greenfield, ALLOA, FK10 2AD

| SCHEDULE           |                                                                                                                                                       |
|--------------------|-------------------------------------------------------------------------------------------------------------------------------------------------------|
| List of Road       | Section of road over which temporary road closure is applicable from 0800 hours on Monday 10th March 2014 until 1800 hours on Sunday 23rd March 2014. |
| Greygoran, Sauchie | From its junction with A908 north westwards for a distance of 95 metres or thereby.                                                                   |
| Alternative Route  | Via Craigbank, A908 and vice versa.                                                                                                                   |

### The Clackmannanshire Council (Greygoran, Sauchie) (Temporary Road Closure) Order 2014

The Council has made "The Clackmannanshire Council (Greygoran, Sauchie) (Temporary Road Closure) Order 2014", under the Road Traffic Regulation Act 1984 (as amended) on 20th February 2014: to close to vehicles at Greygoran, Sauchie from its junction with A908 north westwards for a distance of 95 metres or thereby. (Alternative Route: Via Craigbank, A908 and vice versa). The order runs from 0800 hours on Monday 10th March 2014 until 1800 hours on Sunday 23rd March 2014 and is required for roadworks. Full details are available on <a href="www.clacksweb.org.uk">www.clacksweb.org.uk</a> or may be examined at Clackmannanshire Council's Offices, Greenfield, Alloa, FK10 2AD, and any Council Office/Library, during normal office hours.