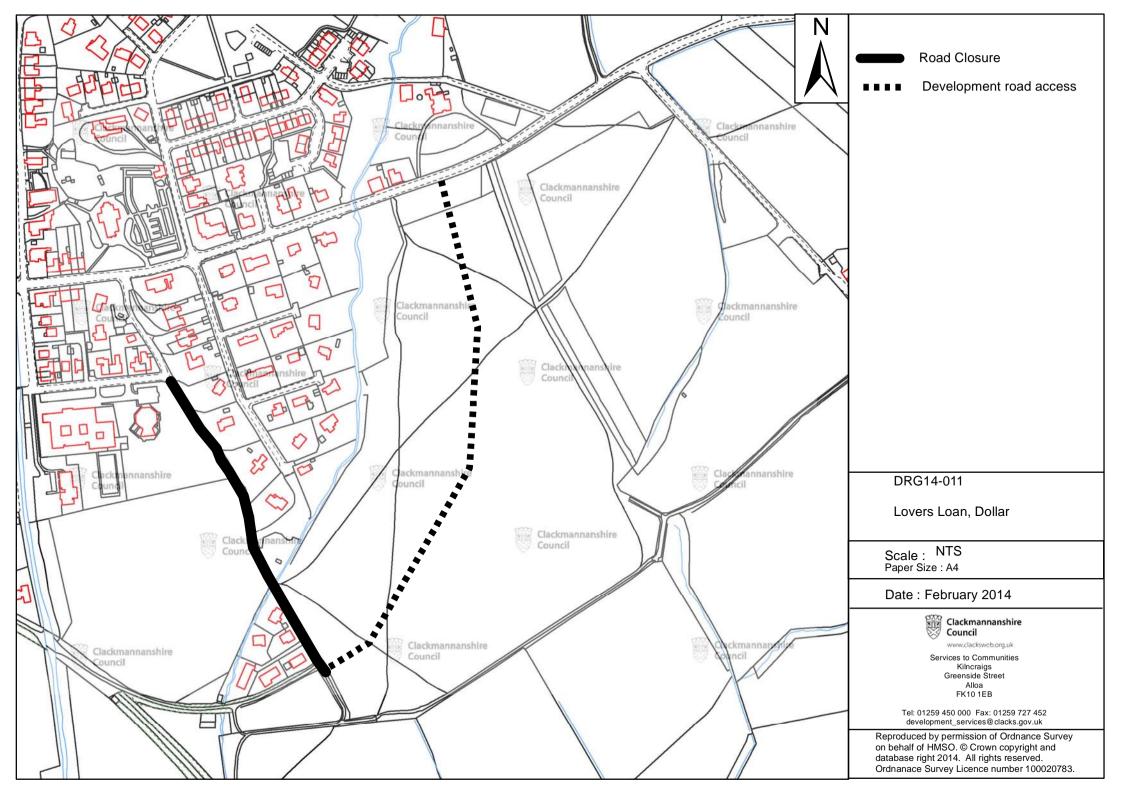

# Garry Dallas Director of Services to Communities

Clackmannanshire Council, Greenfield, ALLOA, FK10 2AD

| SCHEDULE            |                                                                                                                                                          |
|---------------------|----------------------------------------------------------------------------------------------------------------------------------------------------------|
| List of Road        | Section of road over which temporary road closure is applicable from 0800 hours on Monday 24th February 2014 until 2000 hours on Friday 25th April 2014. |
| Lovers Loan, Dollar | From its junction with Park Place, southwards for a distance of 350 metres or thereby.  Residents affected have been informed.                           |
| Alternative Route   | Via development road access.                                                                                                                             |

#### The Clackmannanshire Council (Lovers Loan, Dollar) (Temporary Road Closure) Order 2014

The Council has made "The Clackmannanshire Council (Lovers Loan, Dollar) (Temporary Road Closure) Order 2014", under the Road Traffic Regulation Act 1984 (as amended) on 12th February 2014: to close to vehicles at Lovers Loan, Dollar from its junction with Park Place, southwards for a distance of 350 metres or thereby. Residents affected have been informed. (Alternative Route: Via development road access). The order runs from 0800 hours on Monday 24th February 2014 until 2000 hours on Friday 25th April 2014 and is required to install a new culvert and upgrade Lovers Loan. Full details are available on <a href="https://www.clacksweb.org.uk">www.clacksweb.org.uk</a> or may be examined at Clackmannanshire Council's Offices, Greenfield, Alloa, FK10 2AD, and any Council Office/Library, during normal office hours.

The effect of this Order shall be to close to vehicles:-

The period from 0800 on Monday 24th February 2014 until 2000 hours on Friday 25th April 2014 on the section described in the Schedule attached. The temporary closure is required to install a new culvert and upgrade Lovers Loan.

# Garry Dallas Director of Services to Communities

Clackmannanshire Council Greenfield ALLOA FK10 2AD

| SCHEDULE            |                                                                                                                                                          |
|---------------------|----------------------------------------------------------------------------------------------------------------------------------------------------------|
| List of Road        | Section of road over which temporary road closure is applicable from 0800 hours on Monday 24th February 2014 until 2000 hours on Friday 25th April 2014. |
| Lovers Loan, Dollar | From its junction with Park Place, southwards for a distance of 350 metres or thereby.  Residents affected have been informed.                           |
| Alternative Route   | Via development road access.                                                                                                                             |

# (LOVERS LOAN, DOLLAR) (TEMPORARY ROAD CLOSURE) ORDER 2014

This is the plan referred to in the Clackmannanshire Council (Lovers Loan, Dollar) (Temporary Road Closure) Order 2014.

Made by Clackmannanshire Council on 12th February 2014.