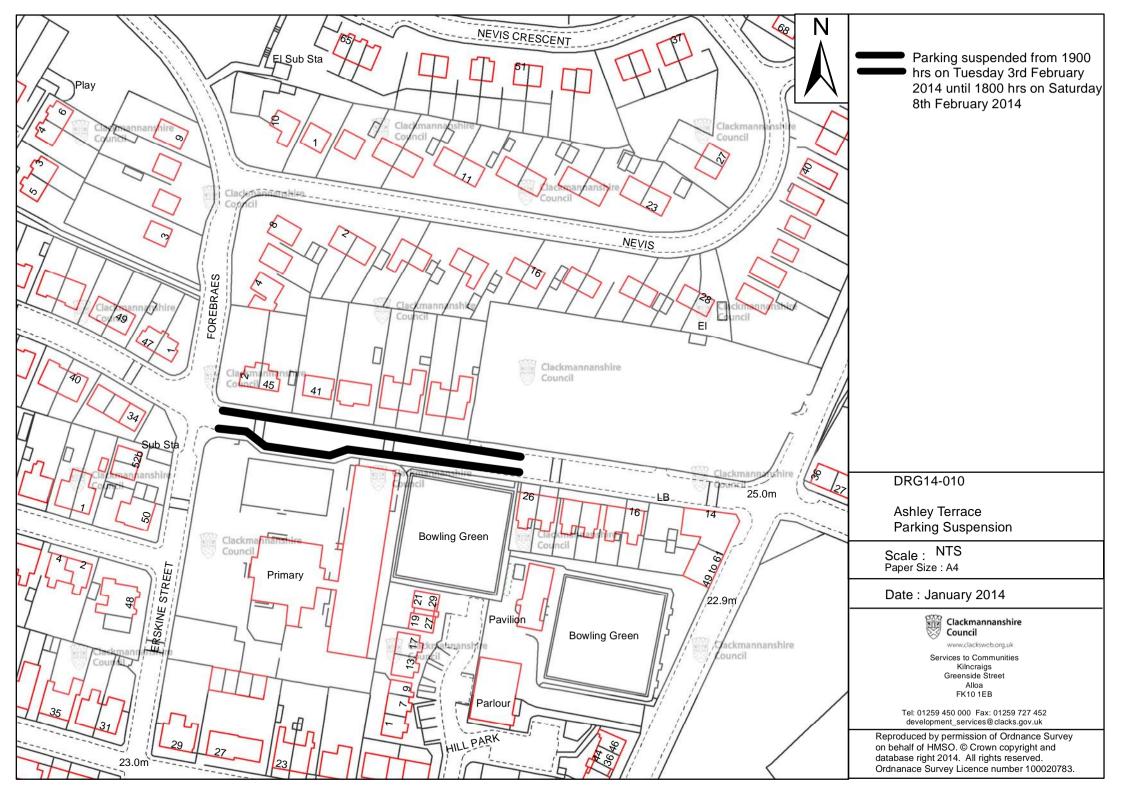

### THE CLACKMANNANSHIRE COUNCIL

### (ASHLEY TERRACE, ALLOA) (TEMPORARY PARKING RESTRICTIONS) ORDER 2014

This is the plan referred to in the Clackmannanshire Council (Ashley Terrace, Alloa) (Temporary Parking Restrictions) Order 2014.

Made by Clackmannanshire Council on 24th January 2014.

Garry Dallas Director of Services to Communities

Clackmannanshire Council Greenfield ALLOA FK10 2AD