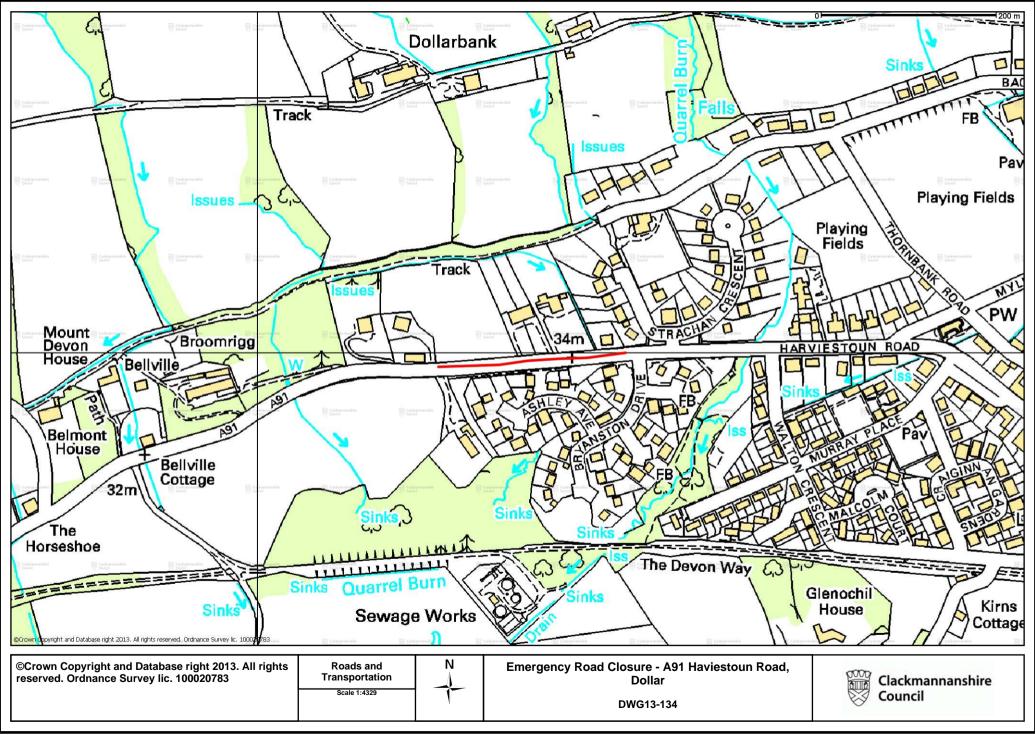

## A91 HARVIESTOUN ROAD, DOLLAR NOTICE OF EMERGENCY TEMPORARY CLOSURE 2013

NOTICE IS HEREBY GIVEN that, in terms of Section 14 of the Road Traffic Regulation Act 1984 (as amended), the section of road described in the Schedule attached hereto, will be closed to traffic from 0930 hours until 1600 hours on Wednesday 13th November 2013. The emergency closure is required in the interests of safety to remove a dangerous tree leaning against a power line.

## Garry Dallas Director of Services to Communities

Dated this Eleventh Day of November, Two Thousand and Thirteen Clackmannanshire Council, Greenfield, Alloa, FK10 2AD

| SCHEDULE                        |                                                                                                                                                 |
|---------------------------------|-------------------------------------------------------------------------------------------------------------------------------------------------|
| List of Roads                   | Section of road over which the temporary emergency road closure is applicable from 0930 hours until 1600 hours on Wednesday 13th November 2013. |
| A91 Harviestoun<br>Road, Dollar | From its junction with Bryanston Drive for a distance of 220m westwards.                                                                        |
| Alternative Route               | Diversion via B913, B9140 and A908                                                                                                              |