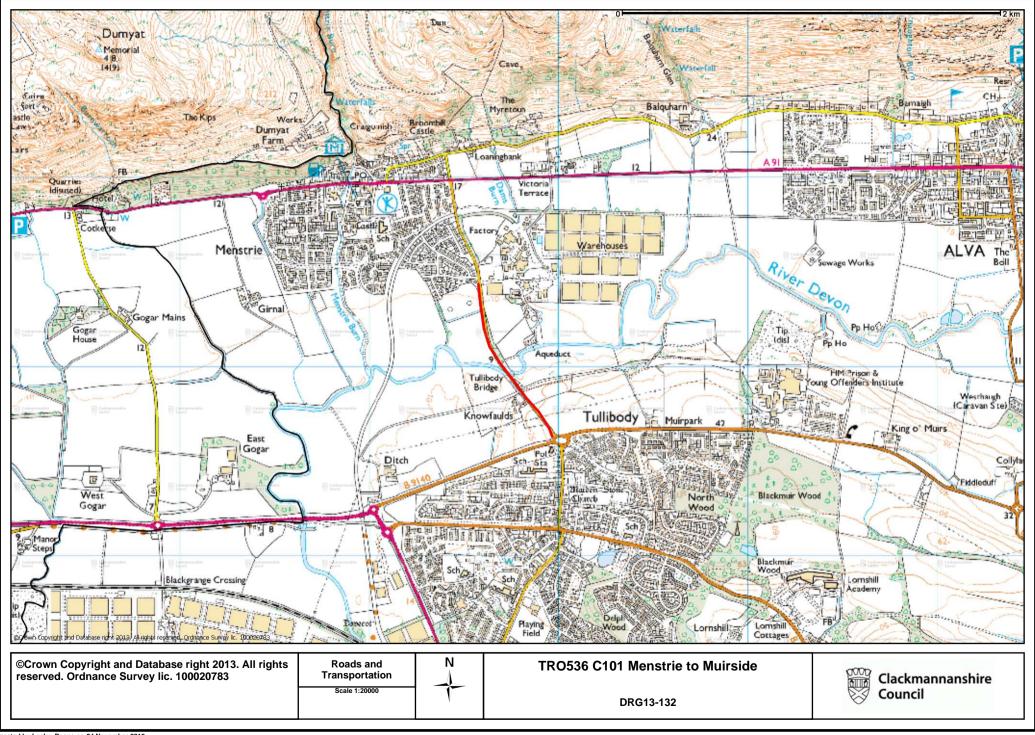

## C101 MENSTRIE - MUIRSIDE ROUNDABOUT NOTICE OF EMERGENCY TEMPORARY CLOSURE 2013

NOTICE IS HEREBY GIVEN that, in terms of Section 14 of the Road Traffic Regulation Act 1984 (as amended), the section of road described in the Schedule attached hereto, will be closed to traffic from 0700 hours on Monday 11th November 2013 until 1700 hours on Friday 22nd November 2013. The emergency closure is necessary to repair a gas leak. Access will be provided for residents at Knowefaulds and for emergency services vehicles.

## Garry Dallas Director of Services to Communities

Dated this Seventh Day of November, Two Thousand and Thirteen

Clackmannanshire Council, Greenfield, Alloa, FK10 2AD

| SCHEDULE                               |                                                                                                                                                                                                                                                                |
|----------------------------------------|----------------------------------------------------------------------------------------------------------------------------------------------------------------------------------------------------------------------------------------------------------------|
| List of Roads                          | Section of road over which the emergency road closure will be applicable from 0700 hours on Monday 11th November 2013 until 1700 hours on Friday 22nd November 2013. Access will be provided for residents at Knowefaulds and for emergency services vehicles. |
| C101 Menstrie -<br>Muirside Roundabout | From its junction with Muirside Roundabout to immediately north of the access to the industrial site and the access to Middleton, Menstrie.                                                                                                                    |
| Alternative Route                      | HGVs via A907 then A91 from Manor Powis; other vehicles via B9140, B908 Alva, A91 and vice versa.                                                                                                                                                              |