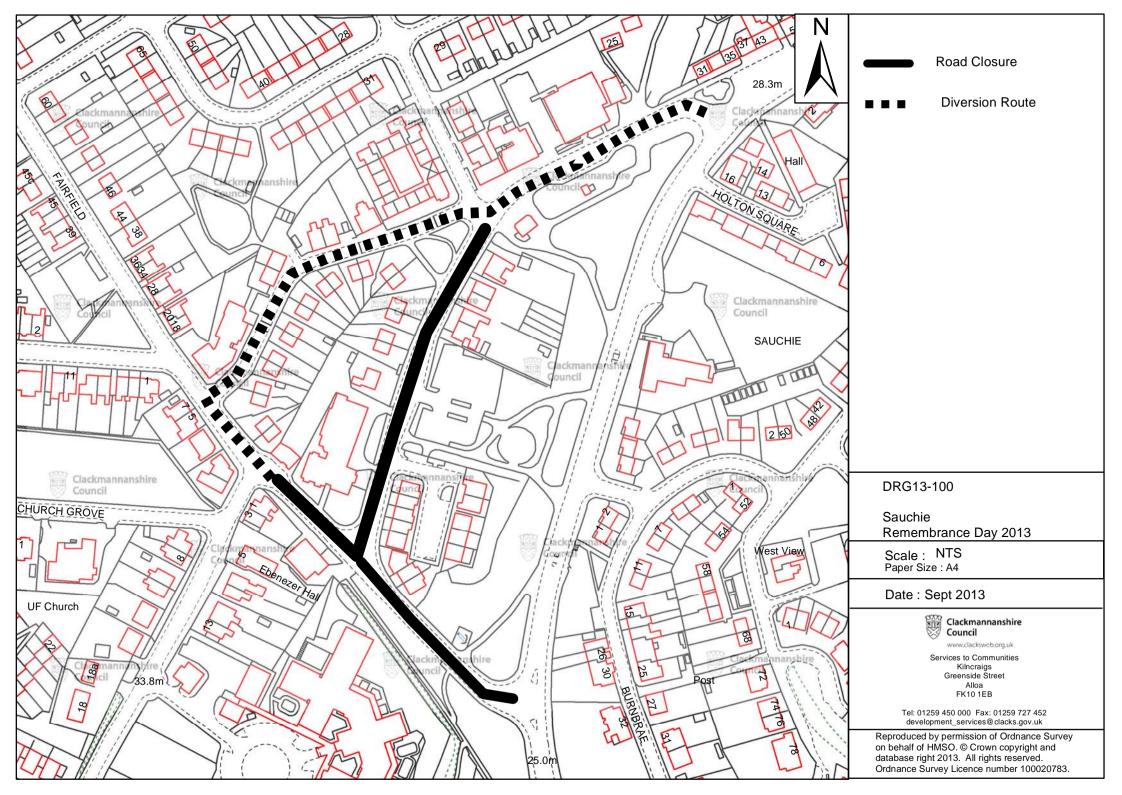

## (MAR PLACE AND PARKHEAD ROAD, SAUCHIE) (TEMPORARY CLOSURE) ORDER 2013

This is the plan referred to in the Clackmannanshire Council (Mar Place and Parkhead Road, Sauchie) (Temporary Closure) Order 2013.

Made by Clackmannanshire Council on 10th October 2013.

Garry Dallas

Director of Services to Communities

Clackmannanshire Council Greenfield ALLOA FK10 2AD