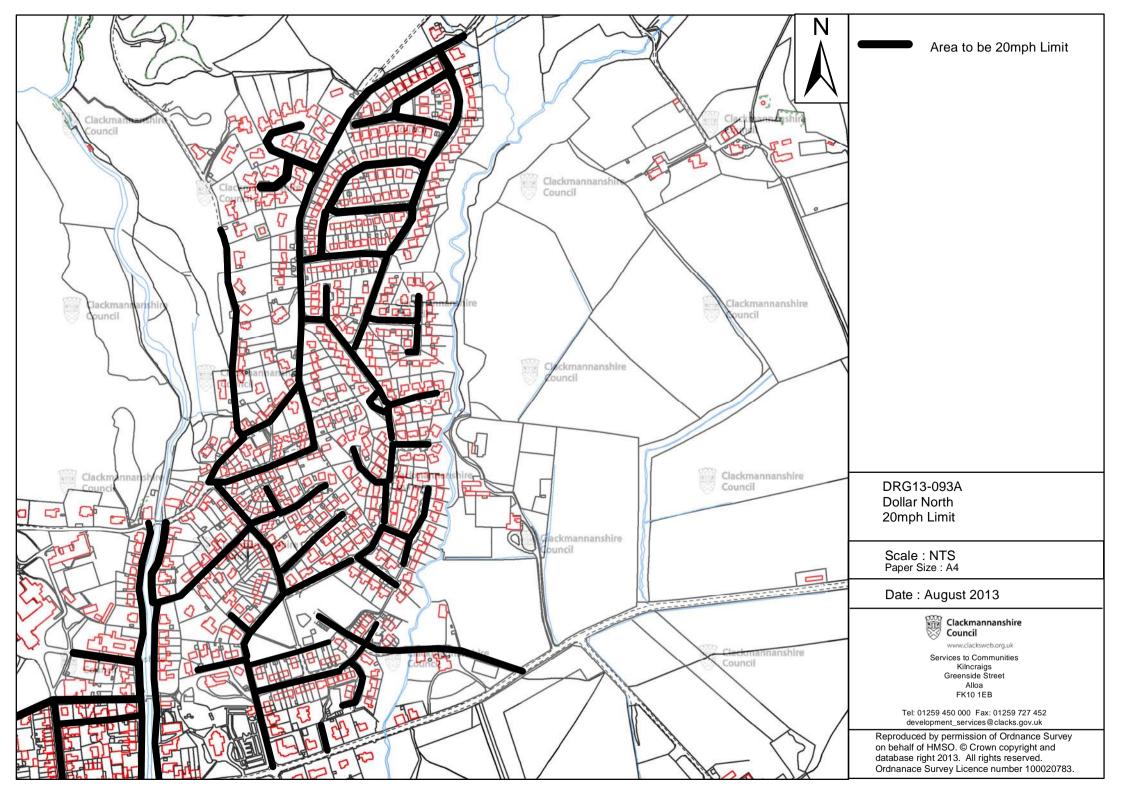

# Lengths of Road in Dollar North

# Sections of road over which a 20 mph speed limit will be applicable.

Academy Place
Allsop Place
Argyll Street
Brewlands Court
Cairnpark Street
Castle Road
Chapel Place
Cowan Terrace
Drum Court
Drum Road
East Burnside
High Street
Hillview Place
Hillfoot Road
Innerdownie Place

Kirkstyle

Kirkstyle Terrace Lawhill Road Lorne Lane

Manor House Road

Manse Road

McNab Street (North)

Moir's Well
Merlin Park
Mylne Avenue
Princes Crescent
Princes Crescent East
Princes Crescent North

Sorley's Brae Strachan Crescent Tarmangie Drive

The Glebe The Ness

Thornbank Road (South) West Burnside (North) White Wisp Garden Upper Hillfoots Road For its entirety, a distance of 95 metres or thereby For its entirety, a distance of 40 metres or thereby For its entirety, a distance of 190 metres or thereby For its entirety, a distance of 160 metres or thereby For its entirety, a distance of 131 metres or thereby For its entirety, a distance of 500 metres or thereby For its entirety, a distance of 110 metres or thereby For its entirety, a distance of 135 metres or thereby For its entirety, a distance of 40 metres or thereby For its entirety, a distance of 325 metres or thereby For its entirety, a distance of 385 metres or thereby For its entirety, a distance of 645 metres or thereby For its entirety, a distance of 85 metres or thereby For its entirety, a distance of 195 metres or thereby For its entirety, a distance of 260 metres or thereby For its entirety, a distance of 40 metres or thereby For its entirety, a distance of 175 metres or thereby For its entirety, a distance of 75 metres or thereby For its entirety, a distance of 45 metres or thereby For its entirety, a distance of 480 metres or thereby For its entirety, a distance of 285 metres or thereby

For its entirety, a distance of 105 metres or thereby For its entirety, a distance of 210 metres or thereby For its entirety, a distance of 375 metres or thereby For its entirety, a distance of 125 metres or thereby For its entirety, a distance of 120 metres or thereby For its entirety, a distance of 120 metres or thereby For its entirety, a distance of 245 metres or thereby For its entirety, a distance of 180 metres or thereby For its entirety, a distance of 285 metres or thereby For its entirety, a distance of 480 metres or thereby For its entirety, a distance of 70 metres or thereby For its entirety, a distance of 880 metres or thereby For its entirety, a distance of 115 metres or thereby For its entirety, a distance of 390 metres or thereby For its entirety, a distance of 160 metres or thereby

From a point 56 metres or thereby south of its junction with Merlin Park, northwards for a distance of 350 metres or thereby.