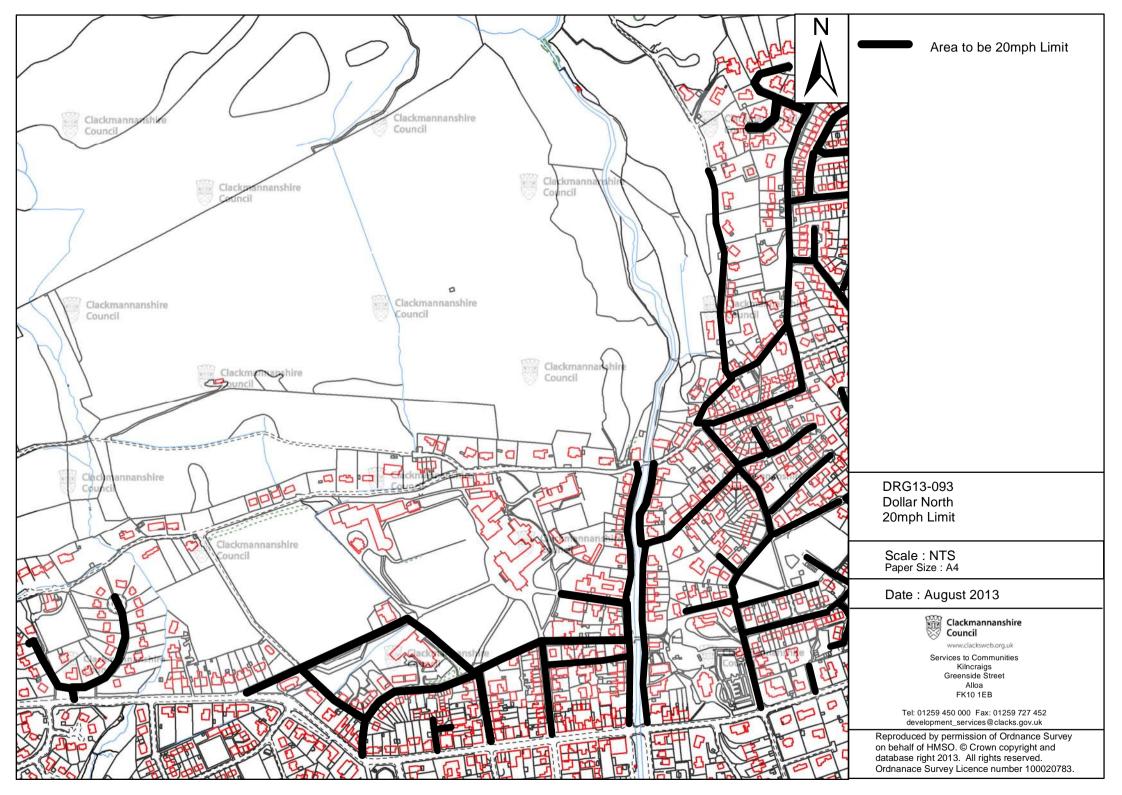

#### **Garry Dallas**

Director of Services to Communities

Clackmannanshire Council, Greenfield, ALLOA, FK10 2AD

Lengths of Road in Dollar

#### **Schedule**

Sections of road over which a 20 mph speed limit will be

| North                                                                                                                       | applicable.                                                                                                                                                                                                                                                                                                                                                                                                                                                                                        |
|-----------------------------------------------------------------------------------------------------------------------------|----------------------------------------------------------------------------------------------------------------------------------------------------------------------------------------------------------------------------------------------------------------------------------------------------------------------------------------------------------------------------------------------------------------------------------------------------------------------------------------------------|
| Academy Place Allsop Place Argyll Street Brewlands Court Cairnpark Street Castle Road Chapel Place Cowan Terrace Drum Court | For its entirety, a distance of 95 metres or thereby For its entirety, a distance of 40 metres or thereby For its entirety, a distance of 190 metres or thereby For its entirety, a distance of 160 metres or thereby For its entirety, a distance of 131 metres or thereby For its entirety, a distance of 500 metres or thereby For its entirety, a distance of 110 metres or thereby For its entirety, a distance of 135 metres or thereby For its entirety, a distance of 40 metres or thereby |
| Drum Road<br>East Burnside                                                                                                  | For its entirety, a distance of 325 metres or thereby For its entirety, a distance of 385 metres or thereby                                                                                                                                                                                                                                                                                                                                                                                        |

High Street Hillview Place Hillfoot Road Innerdownie Place

Kirkstyle

Kirkstyle Terrace Lawhill Road Lorne Lane

Manor House Road

Manse Road

McNab Street (North)

Moir's Well Merlin Park Mylne Avenue **Princes Crescent Princes Crescent East Princes Crescent North** 

Sorley's Brae Strachan Crescent **Tarmangie Drive** 

The Glebe The Ness

Thornbank Road (South) West Burnside (North) White Wisp Garden Upper Hillfoots Road

For its entirety, a distance of 645 metres or thereby For its entirety, a distance of 85 metres or thereby For its entirety, a distance of 195 metres or thereby For its entirety, a distance of 260 metres or thereby For its entirety, a distance of 40 metres or thereby For its entirety, a distance of 175 metres or thereby For its entirety, a distance of 75 metres or thereby For its entirety, a distance of 45 metres or thereby For its entirety, a distance of 480 metres or thereby For its entirety, a distance of 285 metres or thereby For its entirety, a distance of 105 metres or thereby For its entirety, a distance of 120 metres or thereby For its entirety, a distance of 210 metres or thereby For its entirety, a distance of 375 metres or thereby For its entirety, a distance of 125 metres or thereby For its entirety, a distance of 120 metres or thereby For its entirety, a distance of 245 metres or thereby For its entirety, a distance of 180 metres or thereby For its entirety, a distance of 285 metres or thereby For its entirety, a distance of 480 metres or thereby For its entirety, a distance of 70 metres or thereby For its entirety, a distance of 880 metres or thereby For its entirety, a distance of 115 metres or thereby For its entirety, a distance of 390 metres or thereby For its entirety, a distance of 160 metres or thereby From a point 56 metres or thereby south of its junction with Merlin Park, northwards for a distance of 350 metres or

thereby.

This is the plan referred to in The Clackmannanshire Council (Various Streets, Dollar - North) (20 mph Speed Limit) Order 2013 made by Clackmannanshire Council on 12 November 2013.

**Garry Dallas**Director of Services to Communities