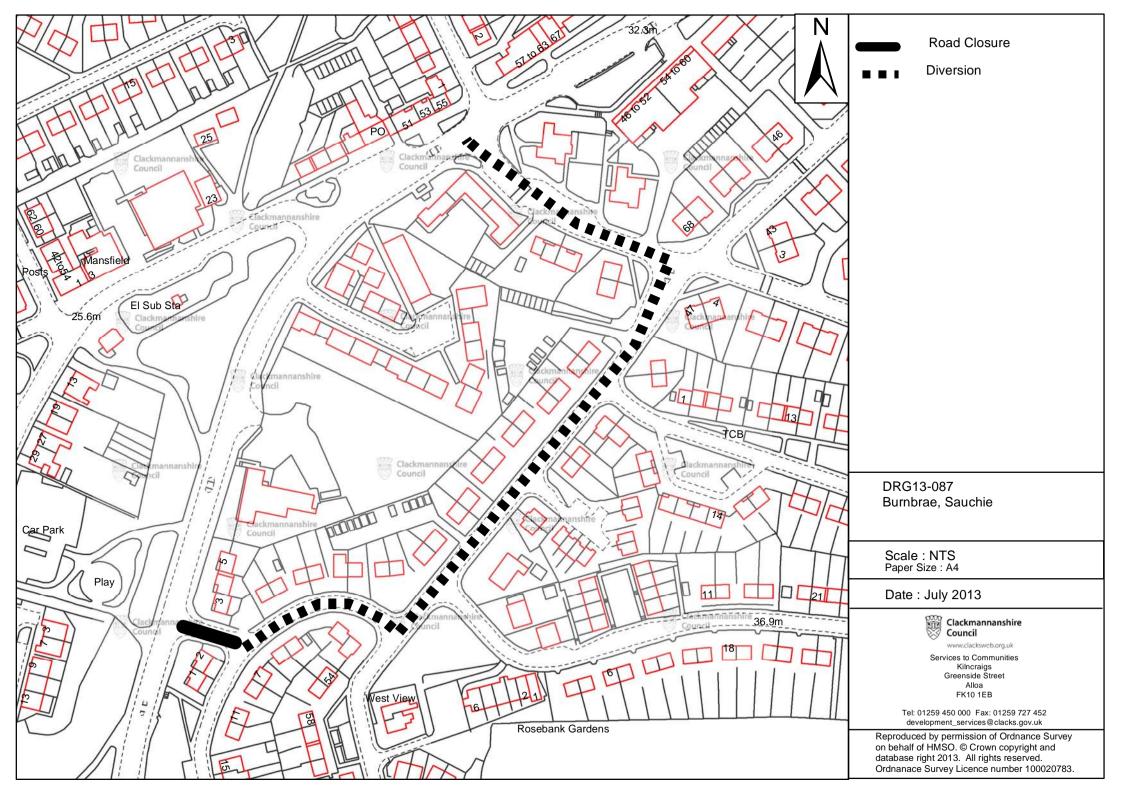

#### Garry Dallas Director of Services to Communities

Clackmannanshire Council, Greenfield, ALLOA, FK10 2AD

| SCHEDULE          |                                                                                                                                                              |
|-------------------|--------------------------------------------------------------------------------------------------------------------------------------------------------------|
| List of Road      | Section of road over which temporary road closure is applicable from 0800 hours on Tuesday 27th August 2013 until 1700 hours on Thursday 5th September 2013. |
| Burnbrae, Sauchie | At its junction with A908 Main Street.                                                                                                                       |
| Diversion         | Via Burnbrae, Keilarsbrae, Schaw Court and vice versa.                                                                                                       |

# Garry Dallas Director of Services to Communities

Clackmannanshire Council Greenfield ALLOA FK10 2AD

| SCHEDULE          |                                                                                                                                                              |
|-------------------|--------------------------------------------------------------------------------------------------------------------------------------------------------------|
| List of Road      | Section of road over which temporary road closure is applicable from 0800 hours on Tuesday 27th August 2013 until 1700 hours on Thursday 5th September 2013. |
| Burnbrae, Sauchie | At its junction with A908 Main Street.                                                                                                                       |
| Diversion         | Via Burnbrae, Keilarsbrae, Schaw Court and vice versa.                                                                                                       |

#### (BURNBRAE, SAUCHIE) (TEMPORARY CLOSURE) ORDER 2013

This is the plan referred to in the Clackmannanshire Council (Burnbrae, Sauchie) (Temporary Closure) Order 2013.

Made by Clackmannanshire Council on 31st July 2013.