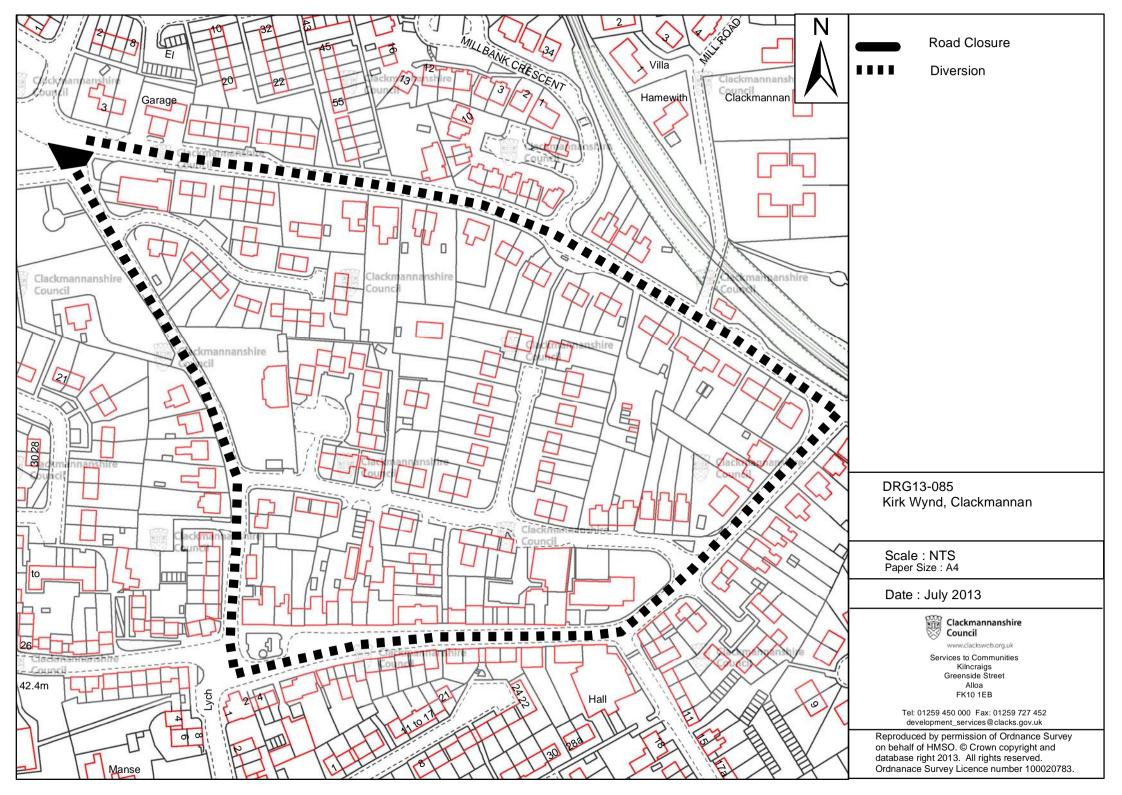

## Garry Dallas Director of Services to Communities

Clackmannanshire Council, Greenfield, ALLOA, FK10 2AD

| SCHEDULE                  |                                                                                                                                                          |  |
|---------------------------|----------------------------------------------------------------------------------------------------------------------------------------------------------|--|
| List of Road              | Section of road over which temporary road closure is applicable from 0800 hours on Tuesday 13th August 2013 until 1700 hours on Friday 23rd August 2013. |  |
| Kirk Wynd,<br>Clackmannan | At its junction with Alloa Road.                                                                                                                         |  |
| Diversion                 | Via Kirk Wynd, Main Street, Cattlemarket, Alloa Road and vice versa.                                                                                     |  |

#### The Clackmannanshire Council (Kirk Wynd, Clackmannan) (Temporary Closure) Order 2013

The Council has made "The Clackmannanshire Council (Kirk Wynd, Clackmannan) (Temporary Closure) Order 2013", under the Road Traffic Regulation Act 1984 (as amended) on 31st July 2013: to close to vehicles at Kirk Wynd, Clackmannan at its junction with Alloa Road. (Diversion: Via Kirk Wynd, Main Street, Cattlemarket, Alloa Road and vice versa). The order runs from 0800 hours on Tuesday 13th August 2013 until 1700 hours on Friday 23rd August 2013 and is required due to carriageway repairs. Full details are available on <a href="https://www.clacksweb.org.uk">www.clacksweb.org.uk</a> or may be examined at Clackmannanshire Council's Offices, Greenfield, Alloa, FK10 2AD, and any Council Office/Library, during normal office hours.

# Garry Dallas Director of Services to Communities

Clackmannanshire Council Greenfield ALLOA FK10 2AD

| SCHEDULE                  |                                                                                                                                                          |
|---------------------------|----------------------------------------------------------------------------------------------------------------------------------------------------------|
| List of Road              | Section of road over which temporary road closure is applicable from 0800 hours on Tuesday 13th August 2013 until 1700 hours on Friday 23rd August 2013. |
| Kirk Wynd,<br>Clackmannan | At its junction with Alloa Road.                                                                                                                         |
| Diversion                 | Via Kirk Wynd, Main Street, Cattlemarket, Alloa Road and vice versa.                                                                                     |

## (KIRK WYND, CLACKMANNAN) (TEMPORARY CLOSURE) ORDER 2013

This is the plan referred to in the Clackmannanshire Council (Kirk Wynd, Clackmannan) (Temporary Closure) Order 2013.

Made by Clackmannanshire Council on 31st July 2013.