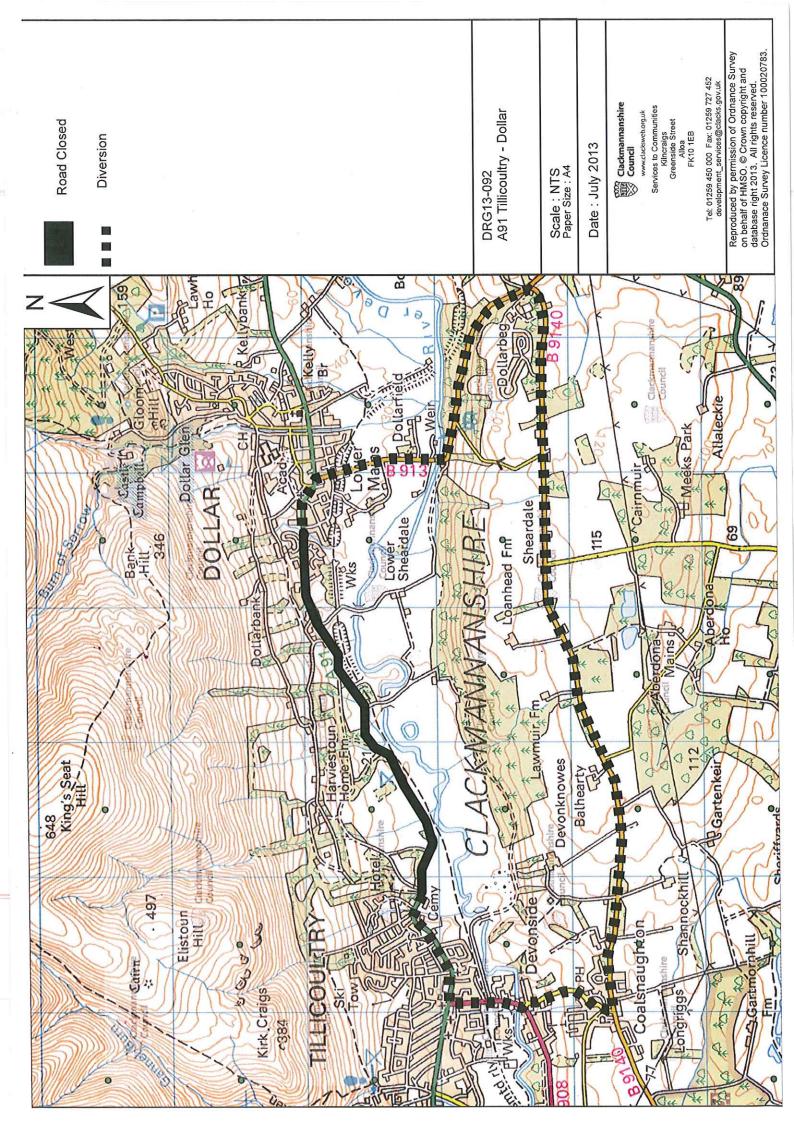

# Garry Dallas Director of Services to Communities

Clackmannanshire Council, Greenfield, ALLOA, FK10 2AD

| SCHEDULE                      |                                                                                                                                                         |
|-------------------------------|---------------------------------------------------------------------------------------------------------------------------------------------------------|
| List of Road                  | Section of road over which temporary road closure is applicable from 0800 hours on Monday 12th August 2013 until 1700 hours on Friday 16th August 2013. |
| A91 Tillicoultry to<br>Dollar | From its junction with Bard's Way, Tillicoultry eastwards to its junction with Bryanston Drive, Dollar for a distance of 2.85 km or thereby.            |
| Diversion                     | Via A91, A908, The Glen, B9140, B913, A91 and vice versa.                                                                                               |

#### The Clackmannanshire Council (A91 Tillicoultry to Dollar) (Temporary Closure) Order 2013

The Council has made "The Clackmannanshire Council (A91 Tillicoultry to Dollar) (Temporary Closure) Order 2013", under the Road Traffic Regulation Act 1984 (as amended) on 31st July 2013: to close to vehicles at A91 Tillicoultry to Dollar from its junction with Bard's Way, Tillicoultry eastwards to its junction with Bryanston Drive, Dollar, a distance of 2.85 km or thereby. (Diversion: Via A91, A908, The Glen, B9140, B913, A91 and vice versa). The order runs from 0800 hours on Monday 12th August 2013 until 1700 hours on Friday 16th August 2013 and is required due to carriageway repairs. Full details are available on www.clacksweb.org.uk or may be examined at Clackmannanshire Council's Offices, Greenfield, Alloa, FK10 2AD, and any Council Office/Library, during normal office hours.

# Garry Dallas Director of Services to Communities

Clackmannanshire Council Greenfield ALLOA FK10 2AD

| SCHEDULE                      |                                                                                                                                                         |
|-------------------------------|---------------------------------------------------------------------------------------------------------------------------------------------------------|
| List of Road                  | Section of road over which temporary road closure is applicable from 0800 hours on Monday 12th August 2013 until 1700 hours on Friday 16th August 2013. |
| A91 Tillicoultry to<br>Dollar | From its junction with Bard's Way, Tillicoultry eastwards to its junction with Bryanston Drive, Dollar for a distance of 2.85 km or thereby.            |
| Diversion                     | Via A91, A908, The Glen, B9140, B913, A91 and vice versa.                                                                                               |

# (A91 TILLICOULTRY TO DOLLAR) (TEMPORARY CLOSURE) ORDER 2013

This is the plan referred to in the Clackmannanshire Council (A91 Tillicoultry to Dollar) (Temporary Closure) Order 2013.

Made by Clackmannanshire Council on 31st July 2013.