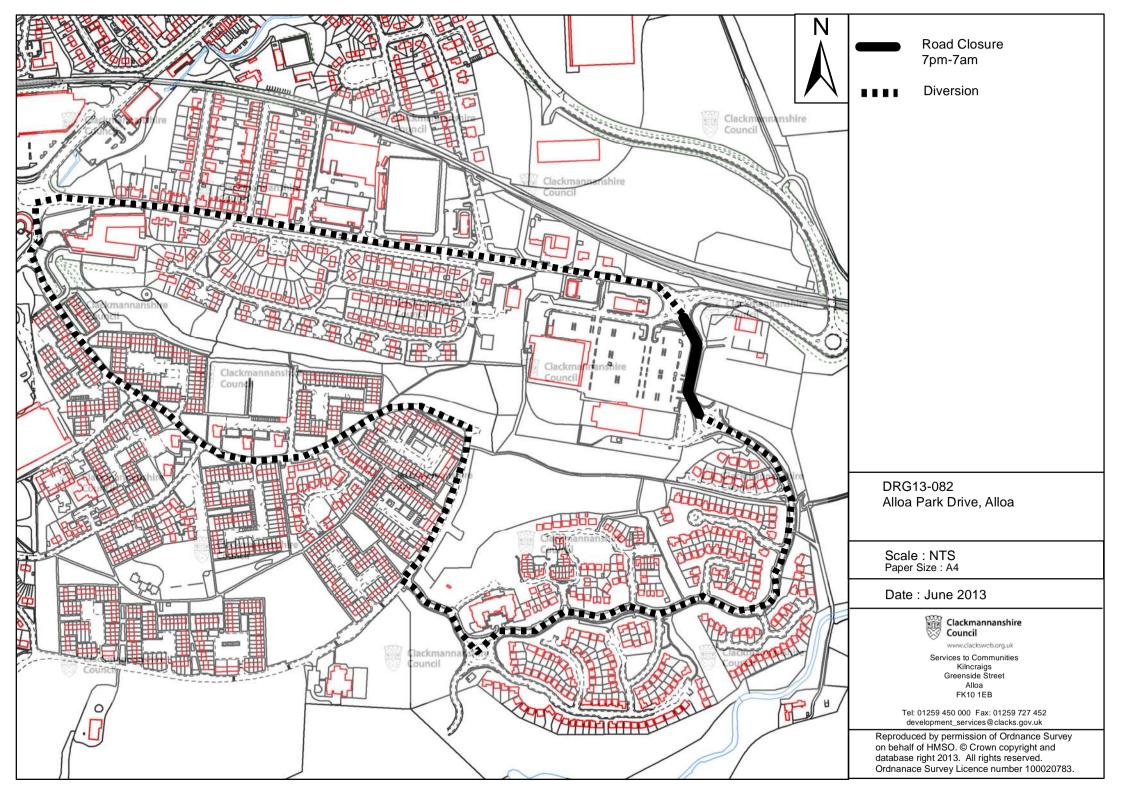

## Garry Dallas Director of Services to Communities

Clackmannanshire Council, Greenfield, ALLOA, FK10 2AD

| SCHEDULE                |                                                                                                                                                                      |
|-------------------------|----------------------------------------------------------------------------------------------------------------------------------------------------------------------|
| List of Road            | Section of road over which temporary road closure is applicable from 1900 hours until 0700 hours each day from Monday 29th July 2013 until Saturday 2nd August 2013. |
| Alloa Park Drive, Alloa | From its junction with Clackmannan Road Roundabout southwards until the next roundabout, a distance of 155 metres or thereby.                                        |
| Diversion               | Via Alloa Park Drive, Forth Crescent, Devon Road, Clackmannan Road and vice versa.                                                                                   |

#### The Clackmannanshire Council (Alloa Park Drive, Alloa) (Temporary Closure) Order 2013

The Council has made "The Clackmannanshire Council (Alloa Park Drive, Alloa) (Temporary Closure) Order 2013", under the Road Traffic Regulation Act 1984 (as amended) on 4th July 2013: to close to vehicles at Alloa Park Drive, Alloa from its junction with Clackmannan Road Roundabout southwards until the next roundabout, a distance of 155 metres or thereby. (Diversion: Via Alloa Park Drive, Forth Crescent, Devon Road, Clackmannan Road and vice versa). The order runs from 1900 hours until 0700 hours each day from Monday 29th July 2013 until Saturday 2nd August 2013 and is required due to roadworks on A907. Full details are available on <u>www.clacksweb.org.uk</u> or may be examined at Clackmannanshire Council's Offices, Greenfield, Alloa, FK10 2AD, and any Council Office/Library, during normal office hours.

# Garry Dallas Director of Services to Communities

Clackmannanshire Council Greenfield ALLOA FK10 2AD

| SCHEDULE                |                                                                                                                                                                      |
|-------------------------|----------------------------------------------------------------------------------------------------------------------------------------------------------------------|
| List of Road            | Section of road over which temporary road closure is applicable from 1900 hours until 0700 hours each day from Monday 29th July 2013 until Saturday 2nd August 2013. |
| Alloa Park Drive, Alloa | From its junction with Clackmannan Road Roundabout southwards until the next roundabout, a distance of 155 metres or thereby.                                        |
| Diversion               | Via Alloa Park Drive, Forth Crescent, Devon Road, Clackmannan Road and vice versa.                                                                                   |