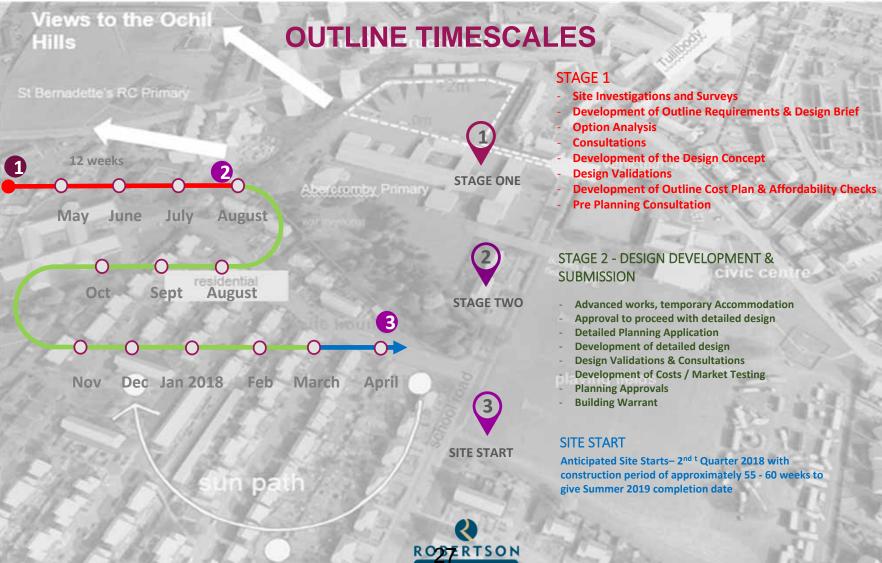

#### 11.0 Appendices

11.1 Please list any appendices attached to this report. If there are no appendices, please state "none".

Appendix 1 – Indicative Programme

Appendix 2 - Proposed Site

Appendix 3 - Accommodation Schedule

Baker Hicks, Mechanical & Electrical Engineers and Civil and Structural Engineers.

- c) Appointment of Consultants to undertaken the following duties:
  - 1. Kirk & Marsh, Principal Designer and Construction Design Management (CDM).
  - 2. AECOM Building Information Modelling (BIM).
- 2.2. It is recommended that Council agree the proposed programme, site layout, accommodation schedule and floorplans for the building contained within Appendices 1-4.
- 2.3. It is recommended that Council agree that the Council's capital budget is realigned for the Tullibody South project to reflect the phasing of the programme.

#### 3.0 Background

- 3.1. At the Council meeting on 12 January 2017, it was agreed to update the Council on the development of the Tullibody South Campus.
- 3.2. A series of workshops have been held with staff from Abercromby Primary, St Bernadette's Primary and Abercromby Nursery. Meetings have been held with both Abercromby and St Bernadette's Parent Council and Tullibody Community Council. An initial meeting of a Stakeholder's Group has been held, incorporating representatives from the aforementioned groups and representatives from Tullibody Action Group, Tullibody History Group and the Roman Catholic Church. A Working Group representing officers from a range of services meets monthly to progress the works at Tullibody South.
- 3.3. Visits to other shared campus establishments in Fife and Stirling have been undertaken. Future visits are planned to Dundee and Perth and Kinross. This has given an opportunity for questions to be answered and ideas to be added to the design brief.

- into temporary accommodation. The cost of the temporary accommodation is within overall project costs.
- 4.6. To allow the advanced works outlined in section 4.4 to progress the capital budget projections for 2017 -2021 need to be realigned to reflect the alteration in cash flow. A site start for construction is targeted for April 2018 and a handover of the new campus in July 2019. A revised cash flow of £1.7M in 2017/2018. £10.7M in 2018/2019, £2.7M in 2019/2020 and £0.22M in 2020/2021 aligns with the current programme. The overall budget allocated for this project remains the same.
- 4.7. The area formally occupied by flats known as The Orchard allows for a full mobilisation area and construction compound to be created minimising the impact on the constrained school site. This area will be designed as the new access to the campus separating vehicle access for visitors/disabled parking and deliveries from pupil entrances and playground spaces. Further details are illustrated in the attached Appendix 5.