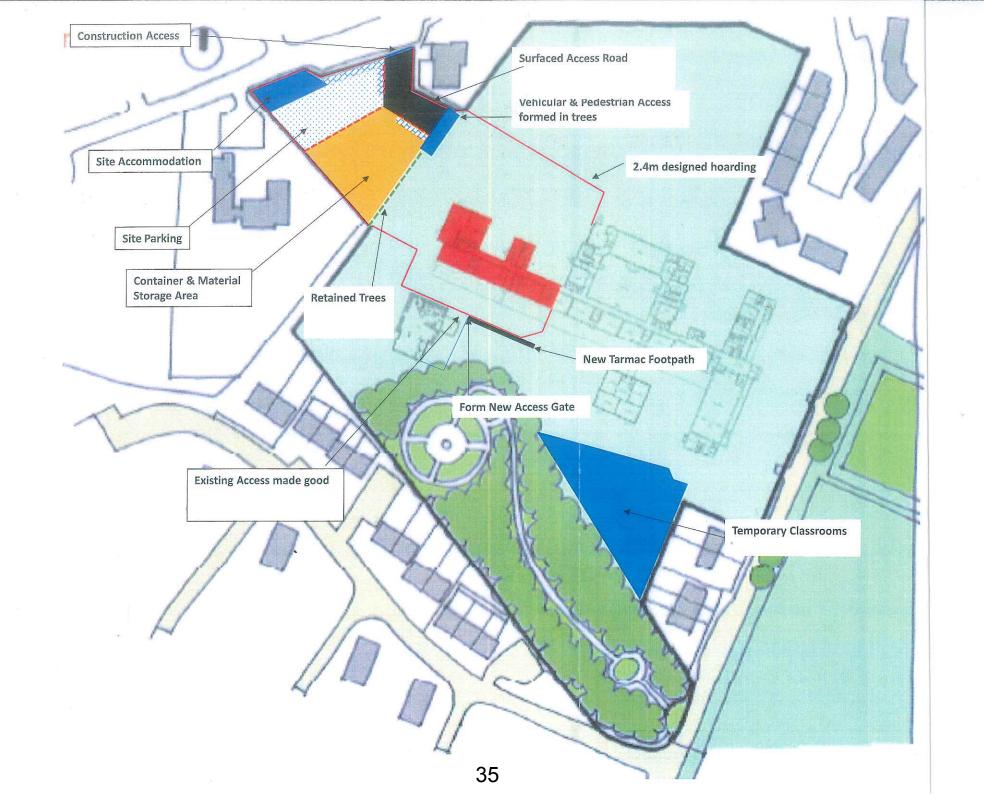

Baker Hicks, Mechanical & Electrical Engineers and Civil and Structural Engineers.

- c) Appointment of Consultants to undertaken the following duties:
  - 1. Kirk & Marsh, Principal Designer and Construction Design Management (CDM).
  - 2. AECOM Building Information Modelling (BIM).
- 2.2. It is recommended that Council agree the proposed programme, site layout, accommodation schedule and floorplans for the building contained within Appendices 1-4.
- 2.3. It is recommended that Council agree that the Council's capital budget is realigned for the Tullibody South project to reflect the phasing of the programme.

#### 4.0 Considerations

- 4.1. The proposed design reflects the fact that St Bernadette's RC Primary School Abercromby Primary School and the nursery will continue to exist as separate entities within the campus each having their own staff, management teams, budgets, ethos and visions. They will share facilities such as outdoor learning space, toilets, meeting rooms, games hall and dining facilities. Details of the floorplans are contained in Appendix 4.
- 4.2. The Nursery will enable provision of 1140 hours to be delivered in August 2019 ahead of the Scottish Government implementation date in 2020.
- 4.3. The shared campus will include meeting rooms, a library, IT facilities and sports facilities which will be available for community use.
- 4.4. Following an initial topographical survey an abnormally large amount of excavation and disposal was identified on the grassy area to the north of the existing school. This would have taken costs above the agreed budget so the proposal is that the building should be located on the flatter part of the site as shown in the image contained in Appendix 2.
- 4.5. The development of the campus will involve decanting seven classrooms and ancillary spaces from the east wing of the existing Abercromby Primary school

- into temporary accommodation. The cost of the temporary accommodation is within overall project costs.
- 4.6. To allow the advanced works outlined in section 4.4 to progress the capital budget projections for 2017 -2021 need to be realigned to reflect the alteration in cash flow. A site start for construction is targeted for April 2018 and a handover of the new campus in July 2019. A revised cash flow of £1.7M in 2017/2018. £10.7M in 2018/2019, £2.7M in 2019/2020 and £0.22M in 2020/2021 aligns with the current programme. The overall budget allocated for this project remains the same.
- 4.7. The area formally occupied by flats known as The Orchard allows for a full mobilisation area and construction compound to be created minimising the impact on the constrained school site. This area will be designed as the new access to the campus separating vehicle access for visitors/disabled parking and deliveries from pupil entrances and playground spaces. Further details are illustrated in the attached Appendix 5.

#### Consultation

- 4.8. A monthly project working group has been established with representatives from; Roads, IT, Education, Capital Projects Team, Customer Services, Repairs and Maintenance, Development and Environmental and Communications
- 4.9. A quarterly meeting project stakeholder's group has been established with representatives from; teaching staff, pupils, parents, RC Church, Community Council, Tullibody Action Group, Tullibody History Group, Education and Customer Services dates have been agreed for these meetings to continue throughout the building programme.
- 4.10. Fortnightly design team meetings are ongoing with Hub.
- 4.11. As part of the Pre- Planning Application, the views of all stakeholders regarding the design and configuration for this development will be sought. The Proposal of Application Notice (PAN) was lodged on the 17<sup>th</sup> of July 2017. As part of this process the contractors are consulting with officers in other services, particularly Roads. The full planning application will be submitted later in the year and will be considered by the Council's Planning Committee. If planning permission is granted then it is intended that work on site will commence in April 2018 and that the school will be ready to be occupied in August 2019. In order to give the local community an opportunity to view the plans and find out more about the traffic management plans and the school travel plan there will be an information evening in Abercromby Primary School on 14<sup>th</sup> of September 2017.
- 4.12. Housing colleagues consult regularly with the Tullibody Residents Association.