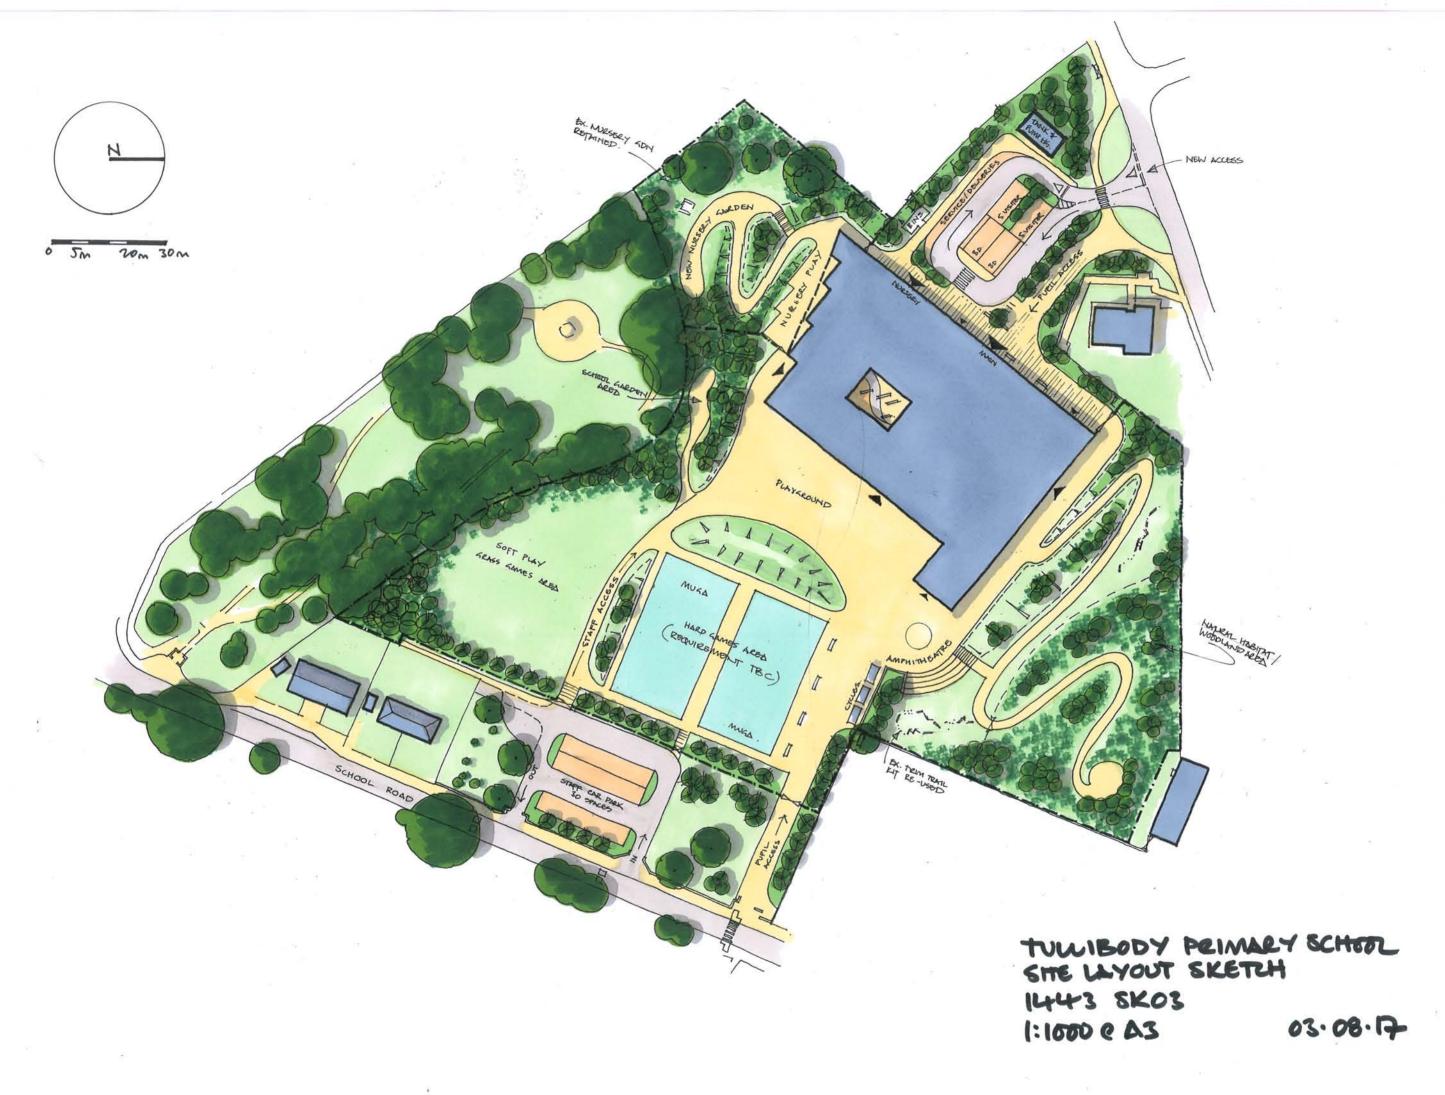

#### 11.0 Appendices

11.1 Please list any appendices attached to this report. If there are no appendices, please state "none".

Appendix 1 – Indicative Programme

Appendix 2 - Proposed Site

Appendix 3 - Accommodation Schedule

#### 4.0 Considerations

- 4.1. The proposed design reflects the fact that St Bernadette's RC Primary School Abercromby Primary School and the nursery will continue to exist as separate entities within the campus each having their own staff, management teams, budgets, ethos and visions. They will share facilities such as outdoor learning space, toilets, meeting rooms, games hall and dining facilities. Details of the floorplans are contained in Appendix 4.
- 4.2. The Nursery will enable provision of 1140 hours to be delivered in August 2019 ahead of the Scottish Government implementation date in 2020.
- 4.3. The shared campus will include meeting rooms, a library, IT facilities and sports facilities which will be available for community use.
- 4.4. Following an initial topographical survey an abnormally large amount of excavation and disposal was identified on the grassy area to the north of the existing school. This would have taken costs above the agreed budget so the proposal is that the building should be located on the flatter part of the site as shown in the image contained in Appendix 2.
- 4.5. The development of the campus will involve decanting seven classrooms and ancillary spaces from the east wing of the existing Abercromby Primary school