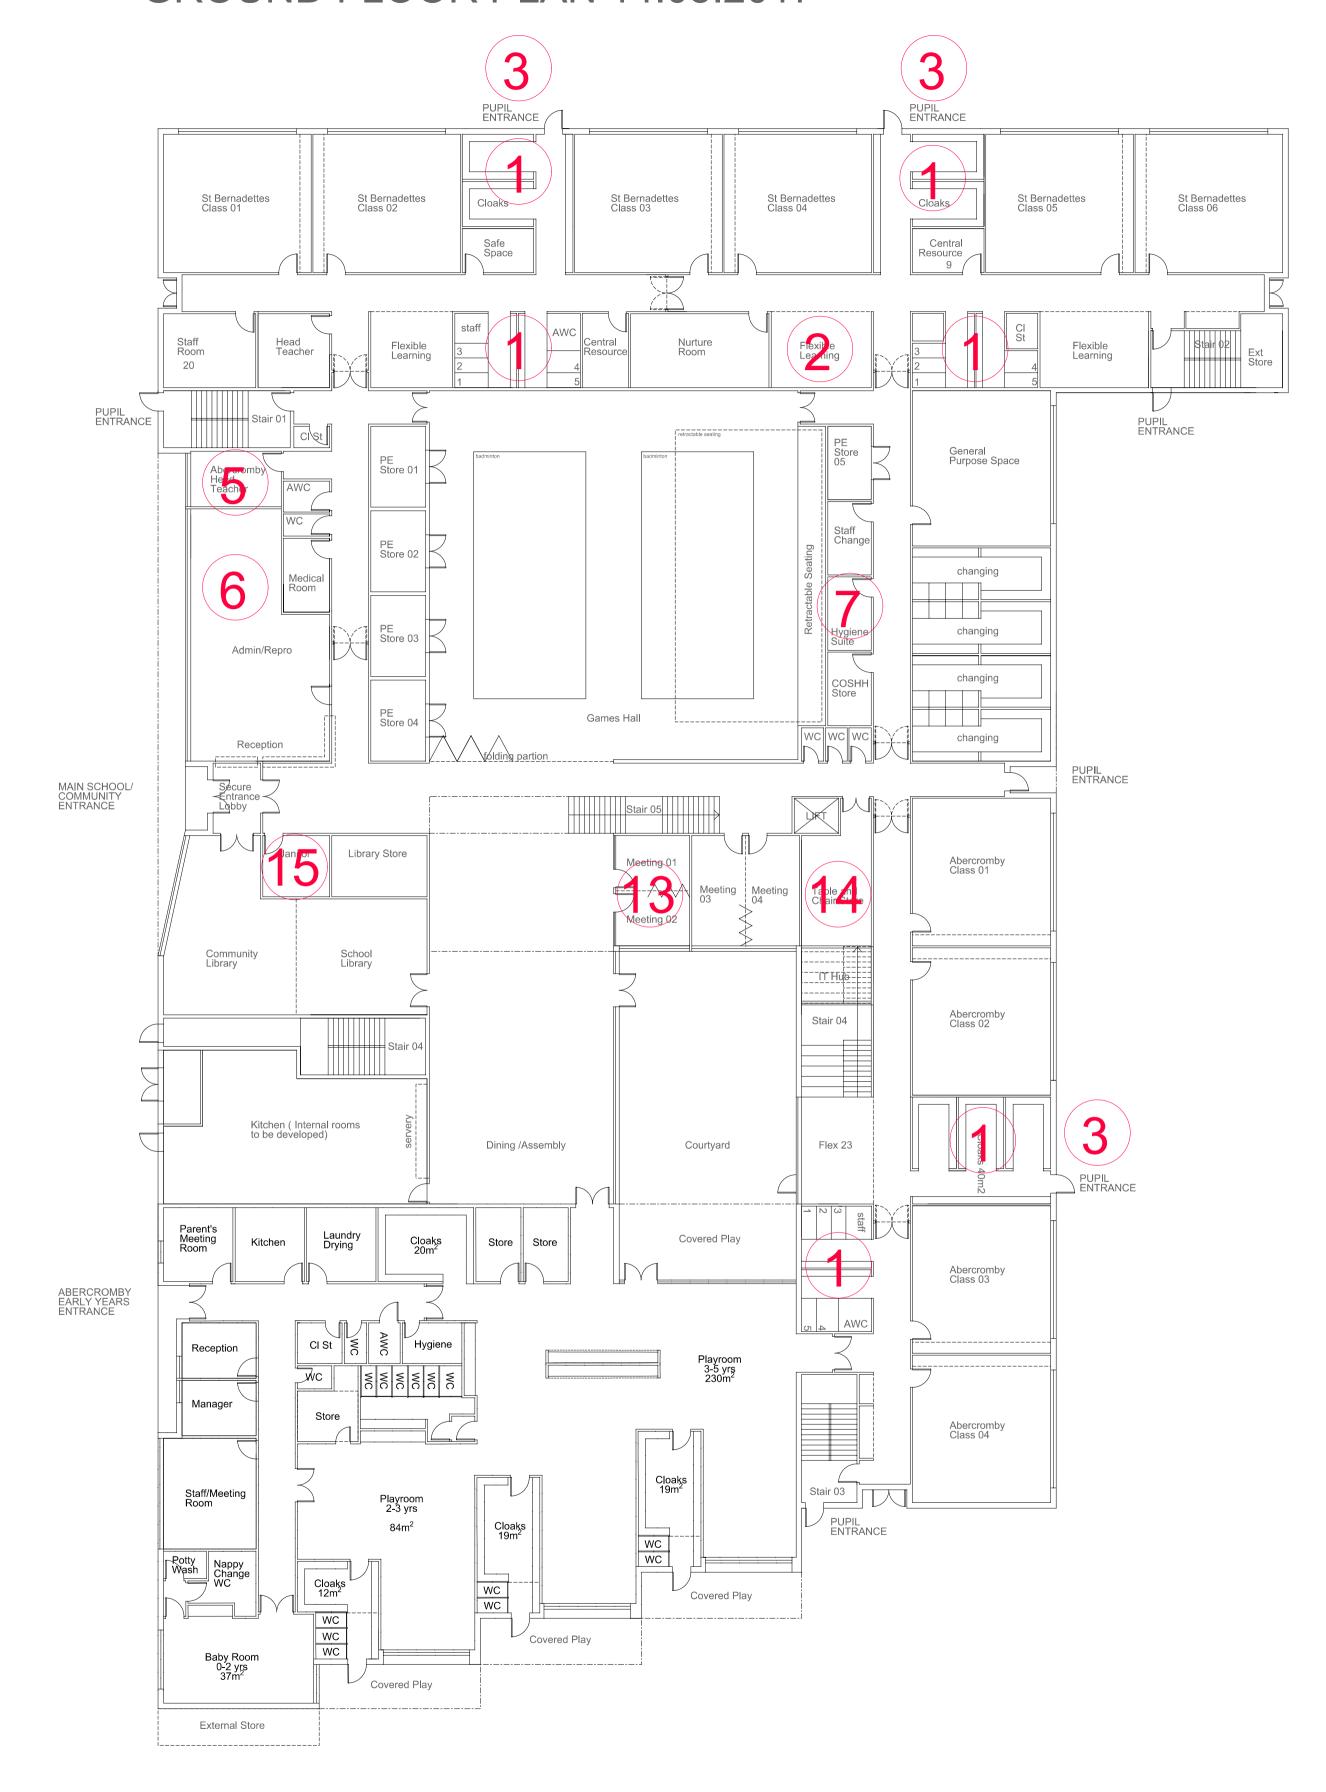

Appendix 4 - Proposed floorplans

Appendix 5 - Temporary Accommodation and Construction Compound

#### 4.0 Considerations

- 4.1. The proposed design reflects the fact that St Bernadette's RC Primary School Abercromby Primary School and the nursery will continue to exist as separate entities within the campus each having their own staff, management teams, budgets, ethos and visions. They will share facilities such as outdoor learning space, toilets, meeting rooms, games hall and dining facilities. Details of the floorplans are contained in Appendix 4.
- 4.2. The Nursery will enable provision of 1140 hours to be delivered in August 2019 ahead of the Scottish Government implementation date in 2020.
- 4.3. The shared campus will include meeting rooms, a library, IT facilities and sports facilities which will be available for community use.
- 4.4. Following an initial topographical survey an abnormally large amount of excavation and disposal was identified on the grassy area to the north of the existing school. This would have taken costs above the agreed budget so the proposal is that the building should be located on the flatter part of the site as shown in the image contained in Appendix 2.
- 4.5. The development of the campus will involve decanting seven classrooms and ancillary spaces from the east wing of the existing Abercromby Primary school