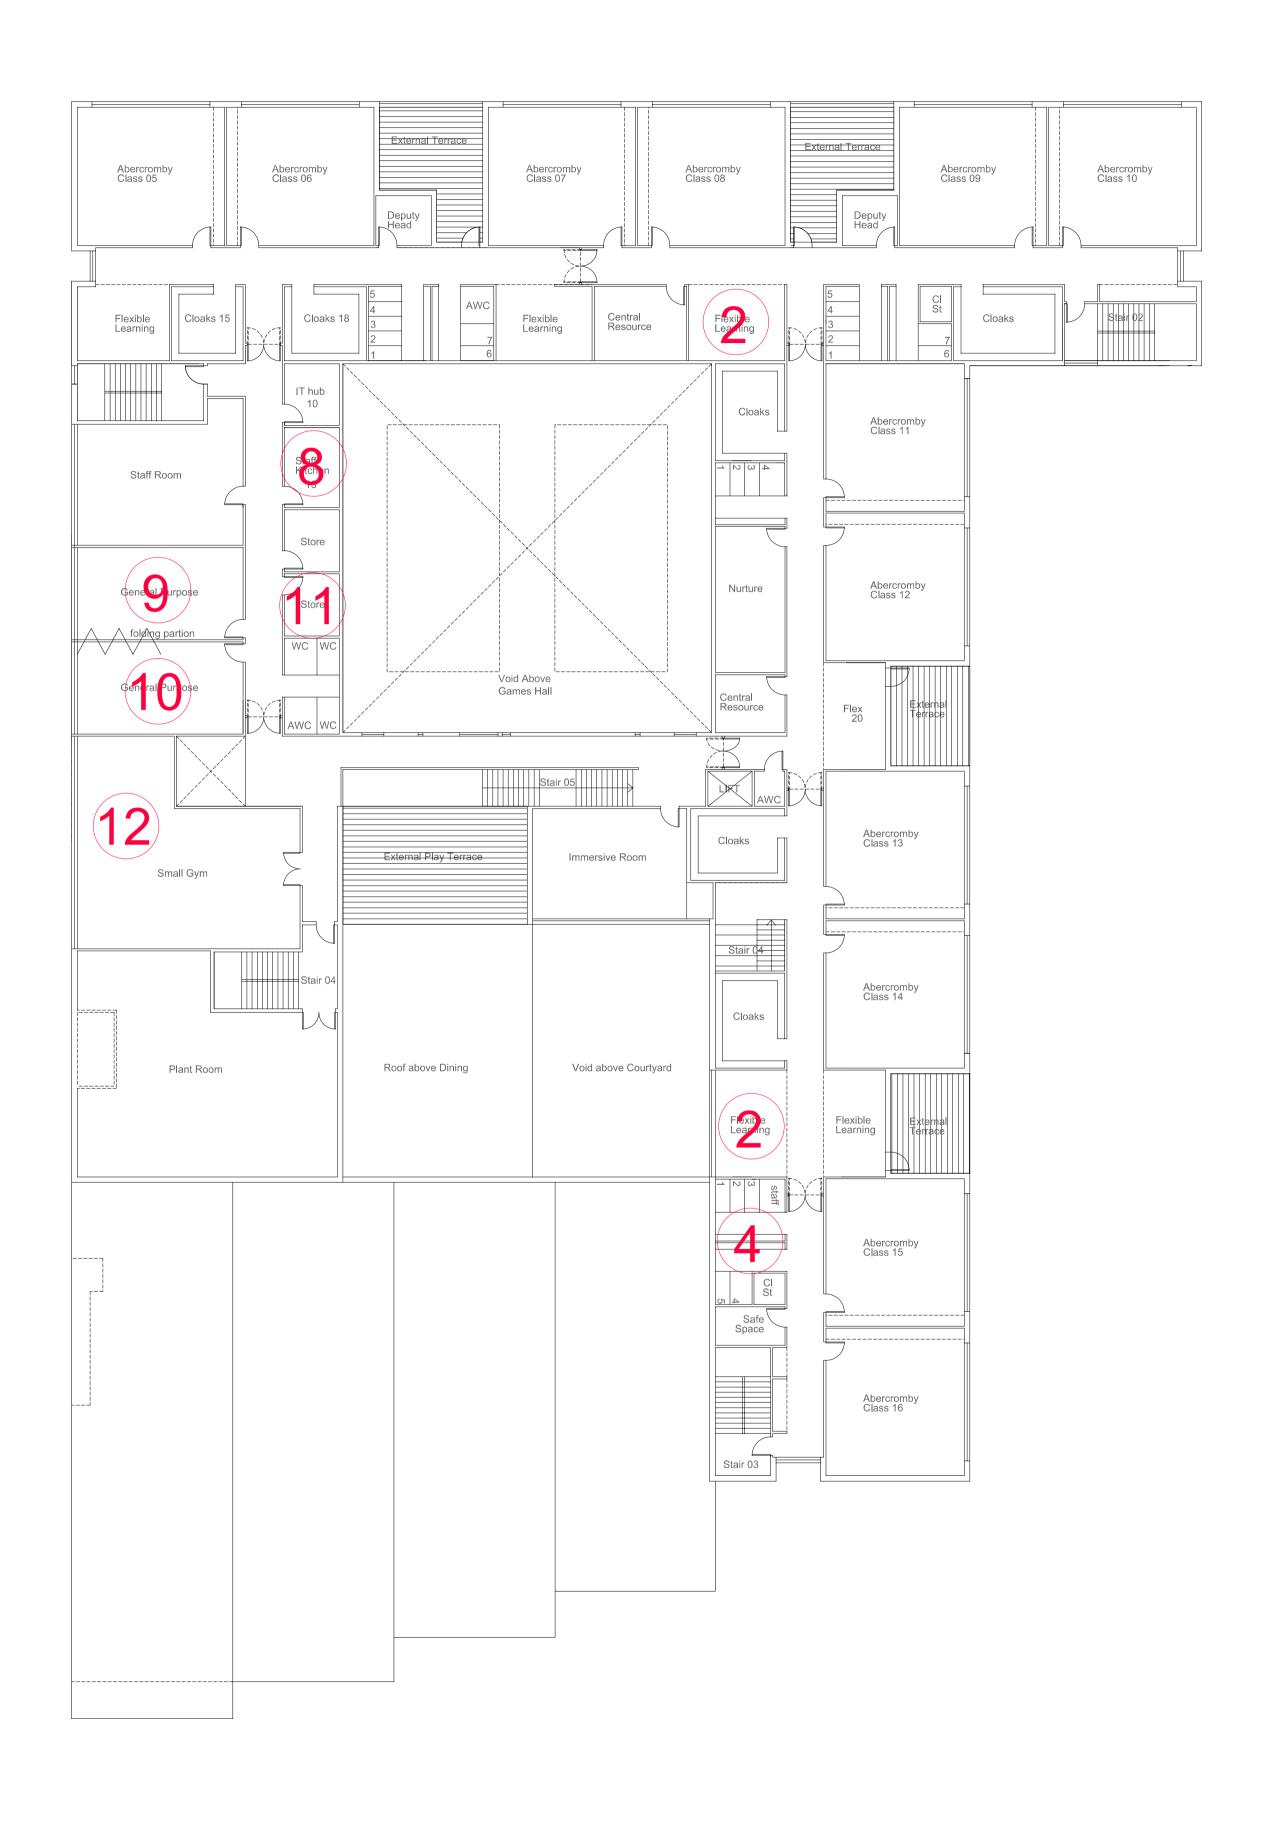

Appendix 4 - Proposed floorplans

Appendix 5 - Temporary Accommodation and Construction Compound

#### 4.0 Considerations

- 4.1. The proposed design reflects the fact that St Bernadette's RC Primary School Abercromby Primary School and the nursery will continue to exist as separate entities within the campus each having their own staff, management teams, budgets, ethos and visions. They will share facilities such as outdoor learning space, toilets, meeting rooms, games hall and dining facilities. Details of the floorplans are contained in Appendix 4.
- 4.2. The Nursery will enable provision of 1140 hours to be delivered in August 2019 ahead of the Scottish Government implementation date in 2020.
- 4.3. The shared campus will include meeting rooms, a library, IT facilities and sports facilities which will be available for community use.
- 4.4. Following an initial topographical survey an abnormally large amount of excavation and disposal was identified on the grassy area to the north of the existing school. This would have taken costs above the agreed budget so the proposal is that the building should be located on the flatter part of the site as shown in the image contained in Appendix 2.
- 4.5. The development of the campus will involve decanting seven classrooms and ancillary spaces from the east wing of the existing Abercromby Primary school